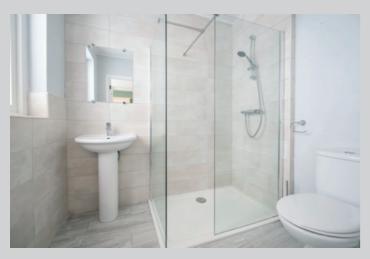

### First Floor

SHOWER ROOM:  $6' 6'' \times 5' 8''$  (1.98m x 1.73m) Low flush wc, walk-in shower cubicle, wash hand basin, tiled flooring, part tiled walls, tongue and groove ceiling, extractor fan.

LANDING: Carpeted.