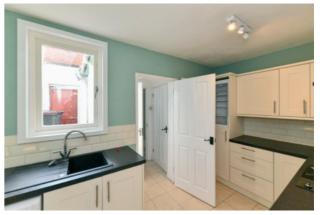

This property offers bright, easy to manage accommodation with many fine features including a good sized lounge, modern fitted kitchen with integrated appliances & through agent and contemporary shower room. Upstairs is two bright double bedrooms.

### **Ground Floor**

uPVC front door to . . .

LIVING ROOM: 12' 2" x 10' 9" (3.71m x 3.28m) Laminate wood effect flooring.

KITCHEN: 12' 3" x 7' 2" (3.73m x 2.18m) Range of high and low level Shaker style units, built-in oven, hob and extractor fan, integrated fridge/freezer, sink with mixer taps. Plumbed for washing machine, formica work surfaces, tiled floor, part tiled walls.