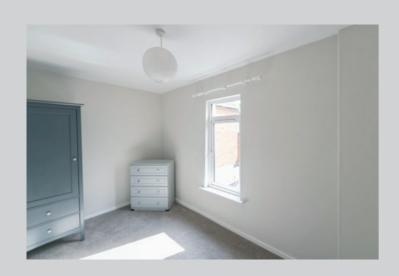

BEDROOM (1): 12' 3" x 10' 8" (3.73m x 3.25m) (at widest points).

Carpeted. Access to loft.

BEDROOM (2): 12' 4" x 7' 4" (3.76m x 2.24m) Carpeted.