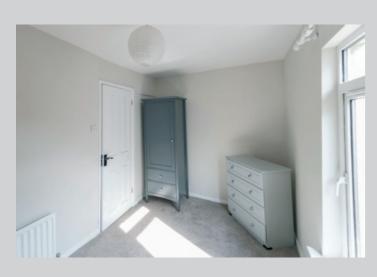

BEDROOM (1): 12' 3" x 10' 8" (3.73m x 3.25m) (at widest points).

Carpeted. Access to loft.

BEDROOM (2): 12' 4" x 7' 4" (3.76m x 2.24m) Carpeted.