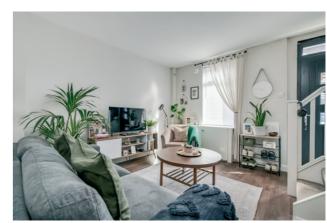

This property offers bright, easy to manage accommodation with many fine features including a good sized lounge, modern fitted kitchen with integrated appliances & through agent and contemporary shower room. Upstairs is two bright double bedrooms.

### **Ground Floor**

uPVC front door to . . .

LIVING ROOM: 12' 2" x 10' 9" (3.71m x 3.28m) Laminate wood effect flooring.

KITCHEN: 12' 3" x 7' 2" (3.73m x 2.18m) Range of high and low level Shaker style units, built-in oven, hob and extractor fan, integrated fridge/freezer, sink with mixer taps. Plumbed for washing machine, formica work surfaces, tiled floor, part tiled walls.