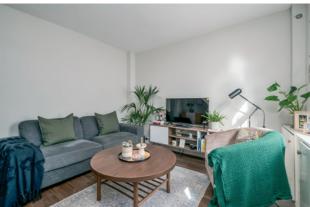

This property offers bright, easy to manage accommodation with many fine features including a good sized lounge, modern fitted kitchen with integrated appliances & through agent and contemporary shower room. Upstairs is two bright double bedrooms.

### **Ground Floor**

uPVC front door to . . .

LIVING ROOM: 12' 2" x 10' 9" (3.71m x 3.28m) Laminate wood effect flooring.

KITCHEN: 12' 3" x 7' 2" (3.73m x 2.18m) Range of high and low level Shaker style units, built-in oven, hob and extractor fan, integrated fridge/freezer, sink with mixer taps. Plumbed for washing machine, formica work surfaces, tiled floor, part tiled walls.