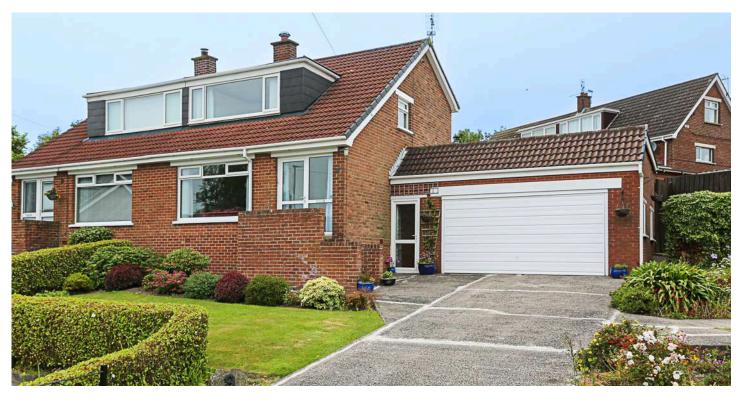

# 9 FARM GROVE

Bangor, BT20 3PA

Offers around £185,000

SEMI DETACHED | 3 ⊨ | 1 ≒ | 2 ⊟

We feel this home represents an excellent opportunity for those seeking a comfortable spacious living environment with generous grounds within a most desirable location.

# KEY FEATURES

Beautifully Maintained and Extended Semi Detached Chalet Bungalow

Well Presented Throughout

Spacious Lounge with Elevated Outlook

Modern Fitted Kitchen Open to Dining or Living Space

Three Well Proportioned First Floor Bedrooms

Stylish Modern Shower Room

uPVC Double Glazing, uPVC soffits, fascia boards and uPVC guttering

Oil Fired Central Heating

Generous Corner Site with Ample Driveway Parking and Space for Boat or Caravan Leading to Detached Garage

Mature Well Stocked and Tended Front, Side and Rear Gardens Well Orientated to Enjoy the Sun's Daily Path

Cul-de-Sac Location with Elevated Position Enjoying Views Over Bangor

Ideally Suited to the Family or Those Seeking to Downsize

### Outside

- Attached Garage 19'9" x 17'9"
- Generous corner plot with gardens to front and side laid in lawns
- Ample parking to concrete driveway leading to attached double garage and additional parking for boat or caravan.
- Enclosed rear gardens and patio areas, gardens laid in lawns