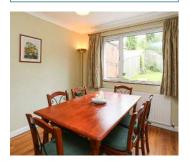

### Ground Floor

- Reception Hall
- Lounge 14'1" x 13'2"
- Kitchen/Dining/Living Space 20'8" x 10'9"
- Covered Porch