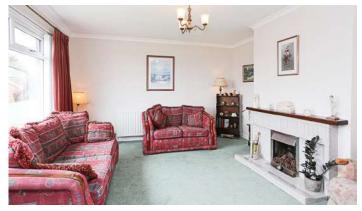

### Ground Floor

- Reception Hall
- Lounge 14'1" x 13'2"
- Kitchen/Dining/Living Space 20'8" x 10'9"
- Covered Porch