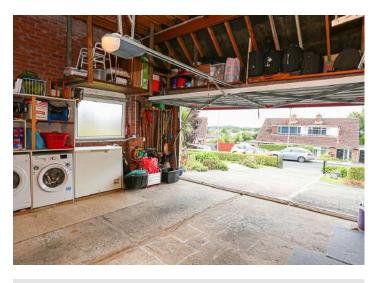

### Outside

- Attached Garage 19'9" x 17'9"
- Generous corner plot with gardens to front and side laid in lawns
- Ample parking to concrete driveway leading to attached double garage and additional parking for boat or caravan.
- Enclosed rear gardens and patio areas, gardens laid in lawns