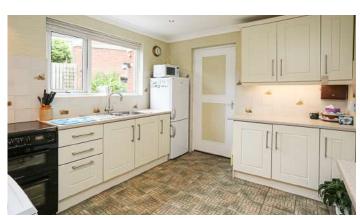

### Ground Floor

- Reception Hall
- Lounge 14'1" x 13'2"
- Kitchen/Dining/Living Space 20'8" x 10'9"
- Covered Porch