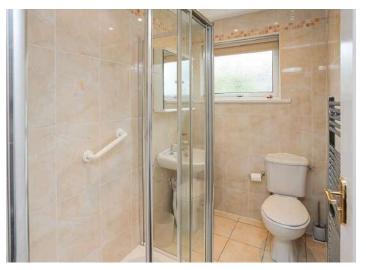

Stylish Modern Shower Room

uPVC Double Glazing, uPVC soffits, fascia boards and uPVC guttering

Oil Fired Central Heating

Generous Corner Site with Ample Driveway Parking and Space for Boat or Caravan Leading to Detached Garage

# First Floor

- Landing
- Bedroom One 13'4" x 9'7"
- Bedroom Two 10'9" x 8'4"
- Bedroom Three 10'9" x 7'3"
- Shower Room
- Roofspace