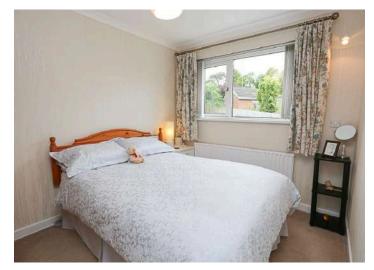

# First Floor

- Landing
- Bedroom One 13'4" x 9'7"
- Bedroom Two 10'9" x 8'4"
- Bedroom Three 10'9" x 7'3"
- Shower Room
- Roofspace