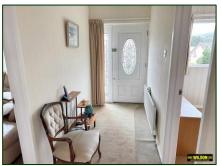

## THE PROPERTY COMPRISES:

**Entrance Hall:** Hardwood glazed door with leaded glass and side window, cloak cupboard.

**Sitting Room:** 12' 11" x 13' 11" (3.93m x 4.24m)

Tiled fireplace and hearth.

**Kitchen:** 10′ 10″ x 8′ 10″ (3.30m x 2.69m)