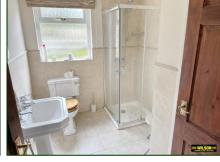

Built in wardrobe.

**Bedroom 2:** 9' 11" x 12' 5" (3.02m x 3.78m) (both widest)

Built in wardrobe.

**Shower Room:** White suite comprising WC, WHB, shower cubicle with thermostatic shower, part

wall tiling, tiled floor, airing cupboard, heated towel rail.