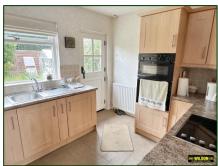

## THE PROPERTY COMPRISES:

**Entrance Hall:** Hardwood glazed door with leaded glass and side window, cloak cupboard.

**Sitting Room:** 12' 11" x 13' 11" (3.93m x 4.24m)

Tiled fireplace and hearth.

**Kitchen:** 10′ 10″ x 8′ 10″ (3.30m x 2.69m)

High and low level units with laminate doors and work surfaces, stainless steel sink

and drainer, Neff ceramic hob and high level oven, tiled floor, part wall tiling.

**Bedroom 1:** 9' 11" x 10' 4" (3.02m x 3.15m)