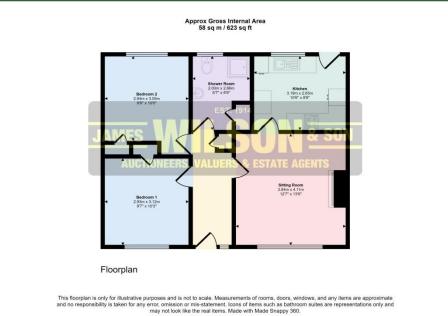

## THE PROPERTY COMPRISES:

**Entrance Hall:** Hardwood glazed door with leaded glass and side window, cloak cupboard.

**Sitting Room:** 12' 11" x 13' 11" (3.93m x 4.24m)

Tiled fireplace and hearth.

**Kitchen:** 10′ 10″ x 8′ 10″ (3.30m x 2.69m)

High and low level units with laminate doors and work surfaces, stainless steel sink

and drainer, Neff ceramic hob and high level oven, tiled floor, part wall tiling.

**Bedroom 1:** 9' 11" x 10' 4" (3.02m x 3.15m)

Built in wardrobe.

**Bedroom 2:** 9' 11" x 12' 5" (3.02m x 3.78m) (both widest)

Built in wardrobe.

**Shower Room:** White suite comprising WC, WHB, shower cubicle with thermostatic shower, part

wall tiling, tiled floor, airing cupboard, heated towel rail.