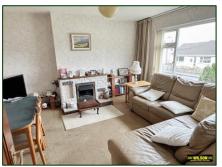

## THE PROPERTY COMPRISES:

**Entrance Hall:** Hardwood glazed door with leaded glass and side window, cloak cupboard.

**Sitting Room:** 12' 11" x 13' 11" (3.93m x 4.24m)

Tiled fireplace and hearth.

**Kitchen:** 10′ 10″ x 8′ 10″ (3.30m x 2.69m)