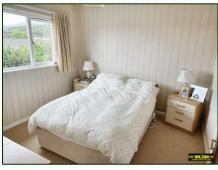

High and low level units with laminate doors and work surfaces, stainless steel sink

and drainer, Neff ceramic hob and high level oven, tiled floor, part wall tiling.

**Bedroom 1:** 9' 11" x 10' 4" (3.02m x 3.15m)

Built in wardrobe.

**Bedroom 2:** 9' 11" x 12' 5" (3.02m x 3.78m) (both widest)

Built in wardrobe.

**Shower Room:** White suite comprising WC, WHB, shower cubicle with thermostatic shower, part

wall tiling, tiled floor, airing cupboard, heated towel rail.