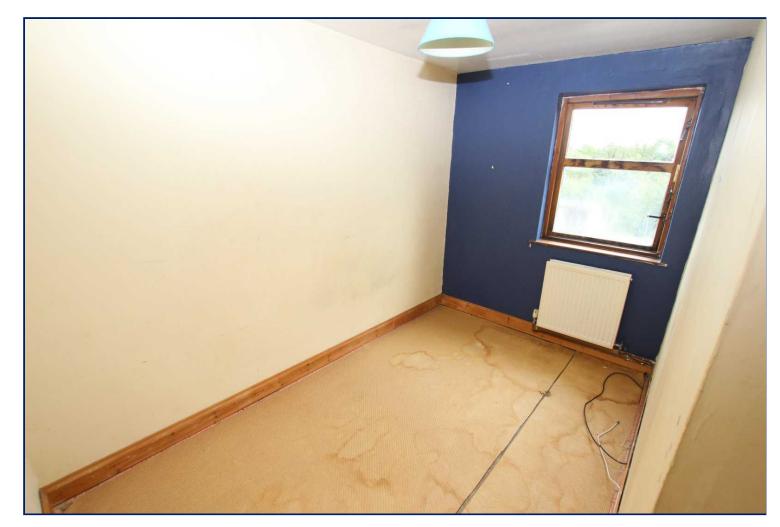

#### **Bedroom One**

14'6" x 8'8" (4.42m x 2.64m)

## **Bedroom Two**

10'6" x 6'5" (3.2m x 1.96m)