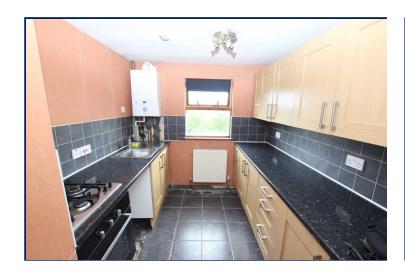

#### Kitchen

10'7" x 7'8" (3.23m x 2.34m)
Full range of high and low level units,
matching work tops, built-in under oven, 4 ring
gas hob, tiled flooring. Plumbed for kitchen
appliances.