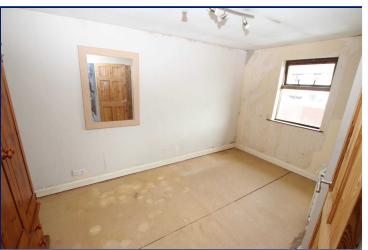

#### **Bedroom One**

14'6" x 8'8" (4.42m x 2.64m)

## **Bedroom Two**

10'6" x 6'5" (3.2m x 1.96m)