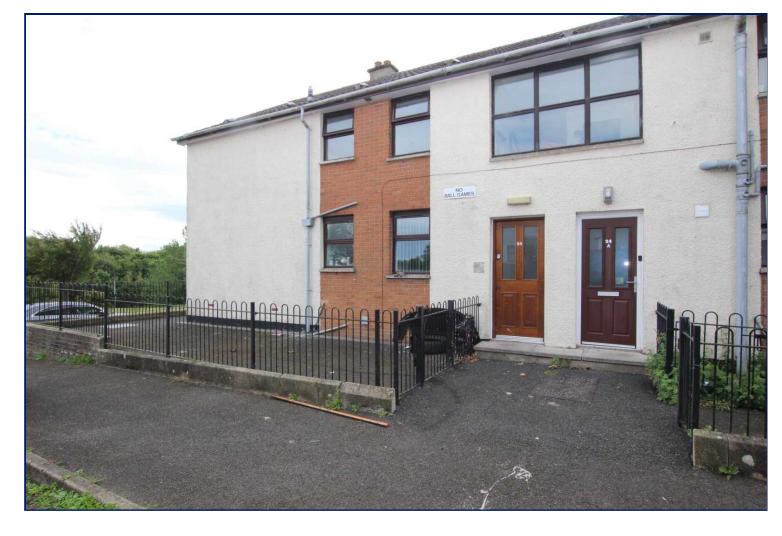

24e Cloyne Crescent, Newtownabbey, County Antrim, BT37 0HH

Asking Price: £64,950

reedsrains.co.uk

# Description

An upper floor apartment located in the Monkstown area of Newtownabbey. This first floor accommodation offers spacious lounge, kitchen, two good bedrooms and bathroom. Further benefits include gas heating and double glazing. An ideal first time buyer opportunity or buy to let investment with rental yield of Approx £7000pa.