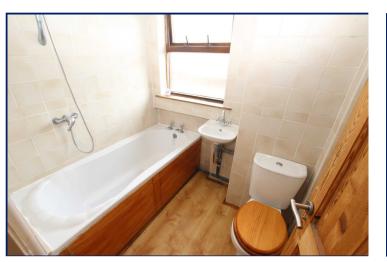

### **Bathroom**

White suite comprising panelled bath with shower unit, low level w.c., pedestal wash hand basin, fully tiled walls.