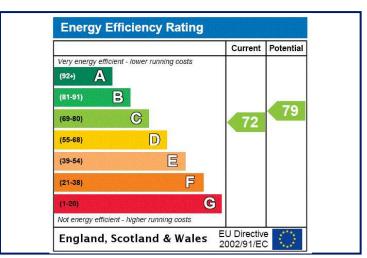

# Cloyne Crescent, Newtownabbey, County Antrim, BT37 Asking Price: £64,950 To be advised

Council Tax Band: EPC Rating: C

Viewing Strictly By Appointment!

For full EPC please contact the branch.