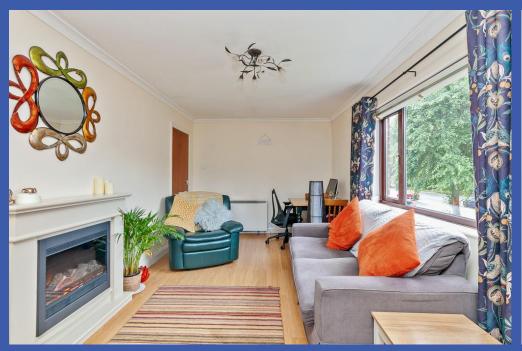

## **PROPERTY COMPRISES**

Front door to entrance hall.

**ENTRANCE HALL** Stairs to first floor.

HALLWAY Laminate wood effect floor, storage cupboard.

LOUNGE 18' 0" x 9' 5" (5.49m x 2.87m) Wood flooring.

**KITCHEN 10' 10" x 7' 5" (3.3m x 2.26m)** Range of high and low level units, work surfaces, single drainer stainless steel sink unit with mixer tap, 4 ring hob with electric oven under, extractor fan over, stainless steel splash back, plumbed for washing machine and part tiled walls.