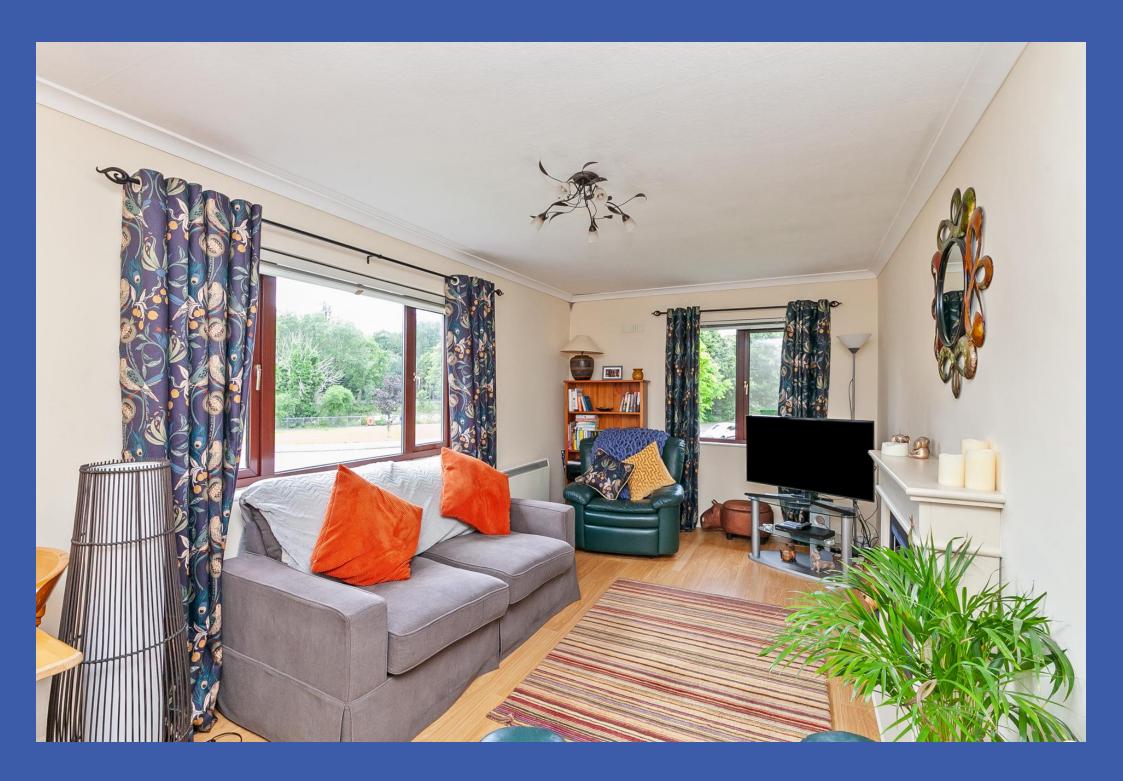

## **PROPERTY COMPRISES**

Front door to entrance hall.

**ENTRANCE HALL** Stairs to first floor.

HALLWAY Laminate wood effect floor, storage cupboard.

LOUNGE 18' 0" x 9' 5" (5.49m x 2.87m) Wood flooring.

**KITCHEN 10' 10" x 7' 5" (3.3m x 2.26m)** Range of high and low level units, work surfaces, single drainer stainless steel sink unit with mixer tap, 4 ring hob with electric oven under, extractor fan over, stainless steel splash back, plumbed for washing machine and part tiled walls.