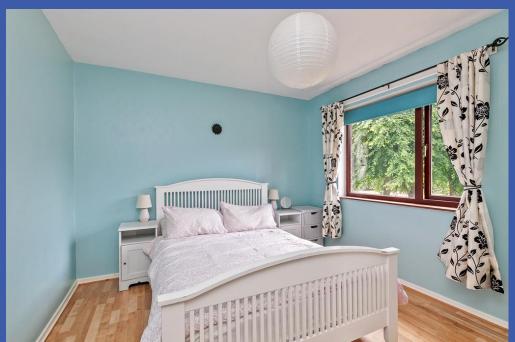

BEDROOM 13' 3" x 8' 6" (4.04m x 2.59m) Wood flooring, built in robe and storage.

**BEDROOM 11' 7" x 10' 1" (3.53m x 3.07m)** Wood flooring.

SHOWER ROOM White suite comprising low flush WC, pedestal wash hand basin, panelled shower cubicle with Mira shower, panelled walls, vented for tumble dryer.