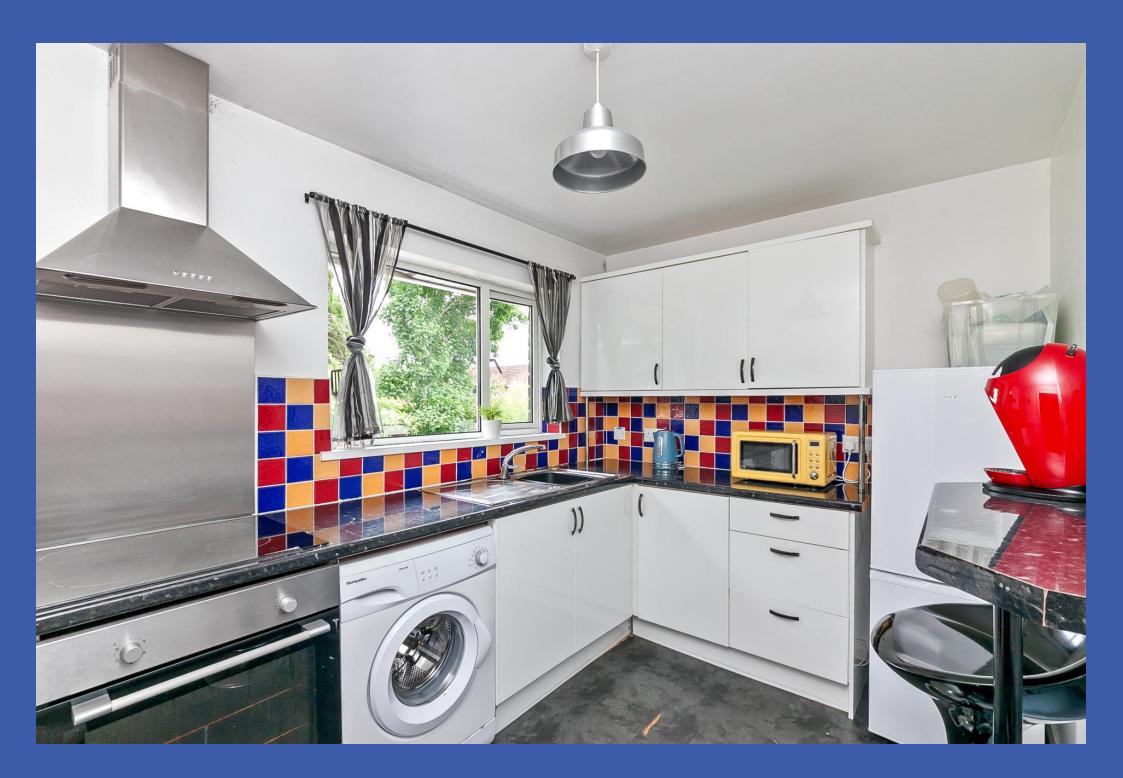

## **PROPERTY COMPRISES**

Front door to entrance hall.

**ENTRANCE HALL** Stairs to first floor.

HALLWAY Laminate wood effect floor, storage cupboard.

LOUNGE 18' 0" x 9' 5" (5.49m x 2.87m) Wood flooring.

**KITCHEN 10' 10" x 7' 5" (3.3m x 2.26m)** Range of high and low level units, work surfaces, single drainer stainless steel sink unit with mixer tap, 4 ring hob with electric oven under, extractor fan over, stainless steel splash back, plumbed for washing machine and part tiled walls.