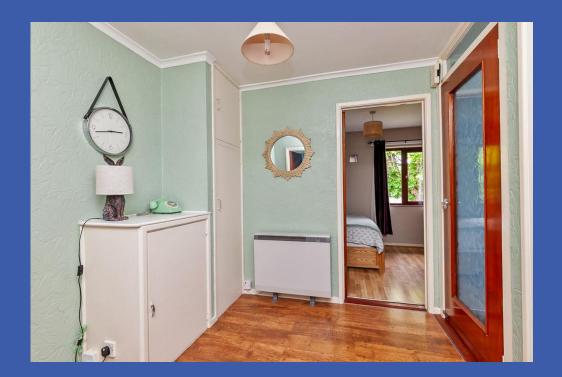

## **PROPERTY COMPRISES**

Front door to entrance hall.

**ENTRANCE HALL** Stairs to first floor.

HALLWAY Laminate wood effect floor, storage cupboard.

LOUNGE 18' 0" x 9' 5" (5.49m x 2.87m) Wood flooring.

**KITCHEN 10' 10" x 7' 5" (3.3m x 2.26m)** Range of high and low level units, work surfaces, single drainer stainless steel sink unit with mixer tap, 4 ring hob with electric oven under, extractor fan over, stainless steel splash back, plumbed for washing machine and part tiled walls.