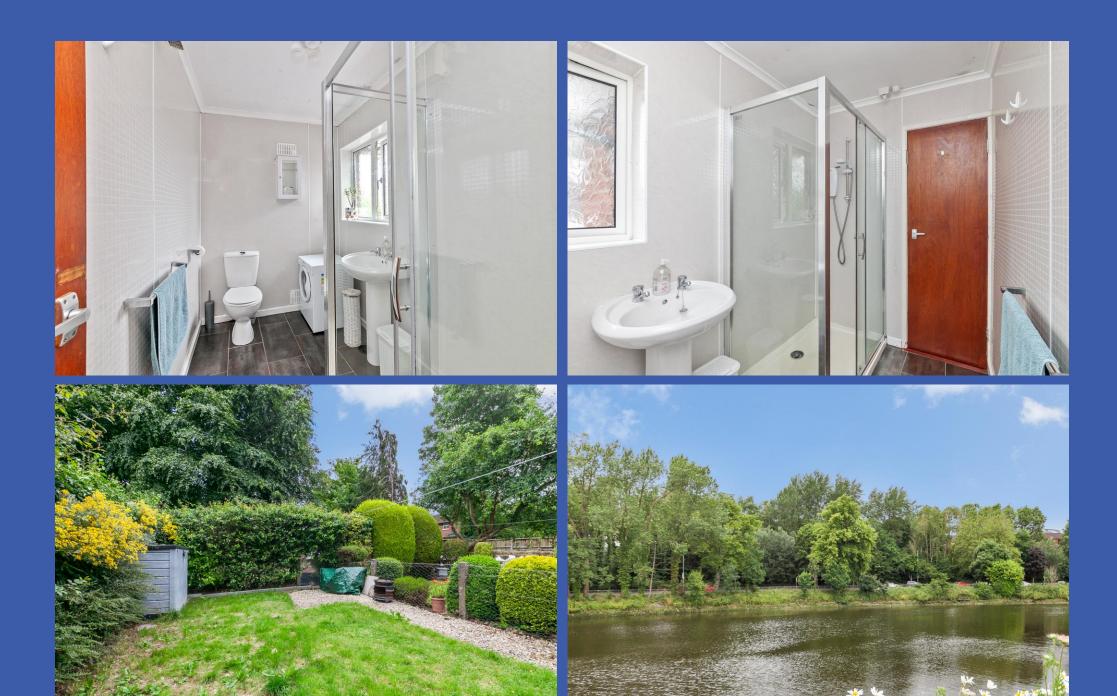

BEDROOM 13' 3" x 8' 6" (4.04m x 2.59m) Wood flooring, built in robe and storage.

**BEDROOM 11' 7" x 10' 1" (3.53m x 3.07m)** Wood flooring.

SHOWER ROOM White suite comprising low flush WC, pedestal wash hand basin, panelled shower cubicle with Mira shower, panelled walls, vented for tumble dryer.

**OUTSIDE** Enclosed garden area.