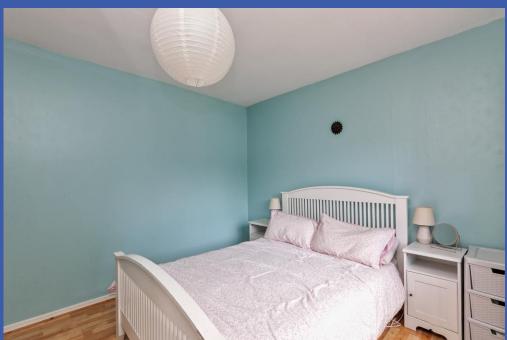

BEDROOM 13' 3" x 8' 6" (4.04m x 2.59m) Wood flooring, built in robe and storage.

**BEDROOM 11' 7" x 10' 1" (3.53m x 3.07m)** Wood flooring.

SHOWER ROOM White suite comprising low flush WC, pedestal wash hand basin, panelled shower cubicle with Mira shower, panelled walls, vented for tumble dryer.