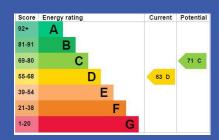

floor.

HALLWAY Laminate wood effect floor, storage cupboard.

LOUNGE 18' 0" x 9' 5" (5.49m x 2.87m) Wood flooring.

**KITCHEN 10' 10" x 7' 5" (3.3m x 2.26m)** Range of high and low level units, work surfaces, single drainer stainless steel sink unit with mixer tap, 4 ring hob with electric oven under, extractor fan over, stainless steel splash back, plumbed for washing machine and part tiled walls.

BEDROOM 13' 3" x 8' 6" (4.04m x 2.59m) Wood flooring, built in robe and storage.

**BEDROOM 11' 7" x 10' 1" (3.53m x 3.07m)** Wood flooring.

SHOWER ROOM White suite comprising low flush WC, pedestal wash hand basin, panelled shower cubicle with Mira shower, panelled walls, vented for tumble dryer.

**OUTSIDE** Enclosed garden area.















## Directions:

Annadale Embankment, Belfast







Fetherstons Estate Agents for themselves and for the Vendors or Lessors of the property whose agents they are give notice that; i) these particulars are given without responsibility of Fetherstons or the Vendors or Lessors as a general outline only, for the guidance of prospective purchasers or tenants, and do not constitute the whole or any part of an offer or contract; ii) Fetherstons cannot guarantee the accuracy of any description, dimensions, references to condition, necessary permissions for the use and occupation and other details contained herein and any prospective purchasers or tenants should not rely on them as statements of representation of fact but must satisfy themselves by inspection or otherwise as to the accuracy of each of them; iii) no employee of Fetherstons has