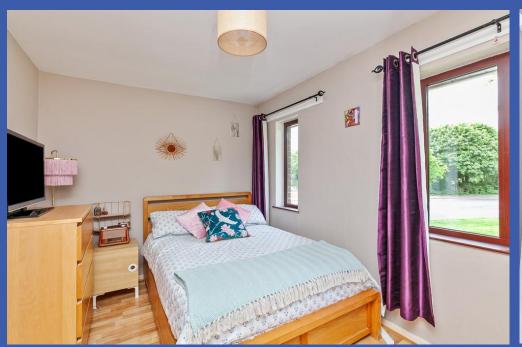

BEDROOM 13' 3" x 8' 6" (4.04m x 2.59m) Wood flooring, built in robe and storage.

**BEDROOM 11' 7" x 10' 1" (3.53m x 3.07m)** Wood flooring.

SHOWER ROOM White suite comprising low flush WC, pedestal wash hand basin, panelled shower cubicle with Mira shower, panelled walls, vented for tumble dryer.