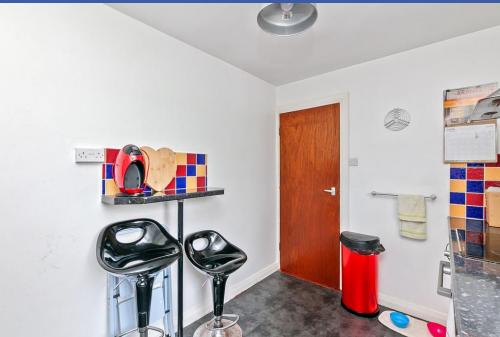

## **PROPERTY COMPRISES**

Front door to entrance hall.

**ENTRANCE HALL** Stairs to first floor.

HALLWAY Laminate wood effect floor, storage cupboard.

LOUNGE 18' 0" x 9' 5" (5.49m x 2.87m) Wood flooring.

**KITCHEN 10' 10" x 7' 5" (3.3m x 2.26m)** Range of high and low level units, work surfaces, single drainer stainless steel sink unit with mixer tap, 4 ring hob with electric oven under, extractor fan over, stainless steel splash back, plumbed for washing machine and part tiled walls.