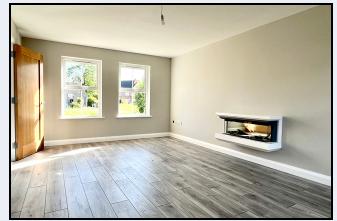

### Lounge

19' 3" x 12' 0" (5.87m x 3.66m) 'Ezeeglow' electric fire, laminate floor