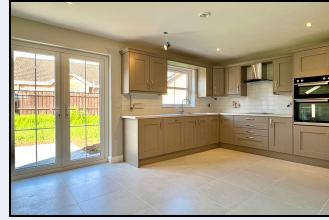

### Kitchen

19' 0" x 11' 6" (5.79m x 3.51m) Grey shaker style kitchen with high & low level units, built in oven, hob, extractor fan, dishwasher, fridge, freezer,  $1\frac{1}{2}$  bowl stainless steel sink, partially tiled walls, tiled floor, open plan to dining area, patio doors