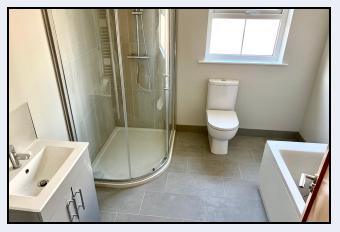

### Bathroom

8' 9" x 8' 6" (2.67m x 2.59m) Modern white suite comprising panelled bath, wash hand basin with vanity unit, w.c., large corner shower unit, tiled floor, partially tiled walls