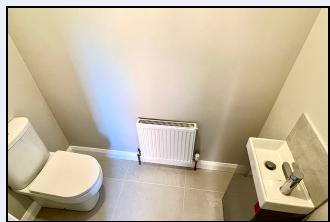

### W.c

6' 0" x 3' 3" (1.83m x 0.99m) W.c & wash hand basin with vanity unit, tiled floor