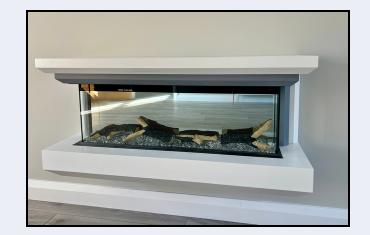

### Lounge

19' 3" x 12' 0" (5.87m x 3.66m) 'Ezeeglow' electric fire, laminate floor