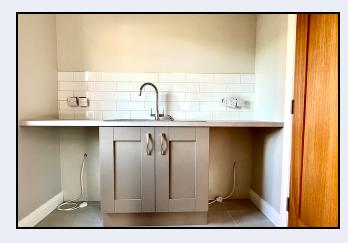

### **Utility Room**

7' 0" x 6' 0" (2.13m x 1.83m) Low level units, stainless steel sink, partially tiled walls, tiled floor, plumbed for washing machine