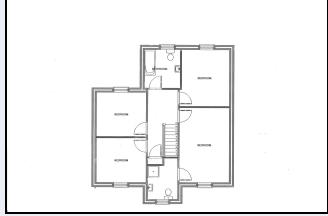

## 1st floor landing

### Bedroom 1

15' 9" x 10' 9" (4.80m x 3.28m) Door to dressing room

## Dressing Room/Study

6' 5" x 6' 3" (1.96m x 1.91m)

## Bedroom 2

12' 4" x 10' 0" (3.76m x 3.05m)

### Bedroom 3

12' 2" x 9' 6" (3.71m x 2.90m)

### Bedroom 4

12' 1" x 9' 5" (3.68m x 2.87m)

### Bathroom

8' 9" x 8' 6" (2.67m x 2.59m) Modern white suite comprising panelled bath, wash hand basin with vanity unit, w.c., large corner shower unit, tiled floor, partially tiled walls