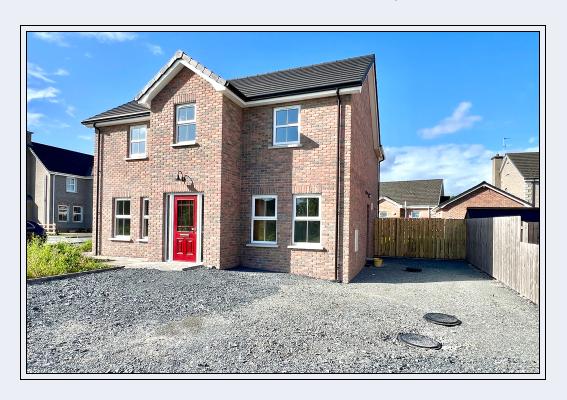

# Newly Constructed Four Bedroom House Built & Finished To A High Specification In A Semi Rural Area Convenient To M1 Motorway

whatsoever in relation to this property. All dimensions are approximate and are taken at widest points

Newly Constructed Four Bedroom House

Built And Finished To A High Specification

In A Semi Rural Area

Convenient To M1 Motorway

### Outside

Lawn at front

Tarmac drive & parking area

Rear garden laid in lawn with brick paved paths and patio area