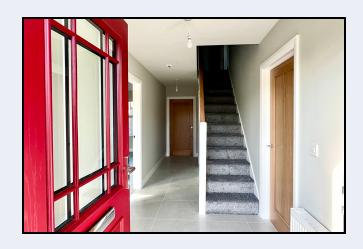

### **Entrance Hall**

20' 7" x 6' 5" (6.27m x 1.96m) Composite front door, tiled floor, Hot press/cloaks cupboard