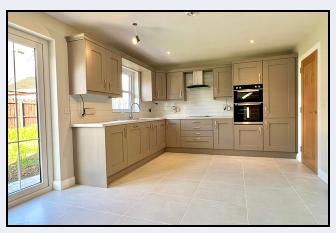

### Kitchen

19' 0" x 11' 6" (5.79m x 3.51m) Grey shaker style kitchen with high & low level units, built in oven, hob, extractor fan, dishwasher, fridge, freezer,  $1\frac{1}{2}$  bowl stainless steel sink, partially tiled walls, tiled floor, open plan to dining area, patio doors