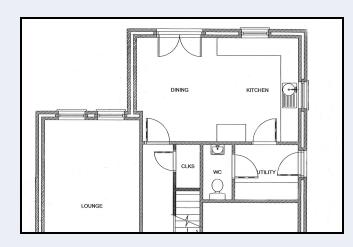

### **Entrance Hall**

20' 7" x 6' 5" (6.27m x 1.96m) Composite front door, tiled floor, Hot press/cloaks cupboard

### Lounge

19' 3" x 12' 0" (5.87m x 3.66m) 'Ezeeglow' electric fire, laminate floor

### Kitchen

19' 0" x 11' 6" (5.79m x 3.51m) Grey shaker style kitchen with high & low level units, built in oven, hob, extractor fan, dishwasher, fridge, freezer,  $1\frac{1}{2}$  bowl stainless steel sink, partially tiled walls, tiled floor, open plan to dining area, patio doors

### **Utility Room**

7' 0" x 6' 0" (2.13m x 1.83m) Low level units, stainless steel sink, partially tiled walls, tiled floor, plumbed for washing machine

### W.c

6' 0" x 3' 3" (1.83m x 0.99m) W.c & wash hand basin with vanity unit, tiled floor