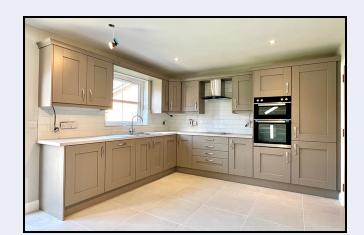

### Kitchen

19' 0" x 11' 6" (5.79m x 3.51m) Grey shaker style kitchen with high & low level units, built in oven, hob, extractor fan, dishwasher, fridge, freezer,  $1\frac{1}{2}$  bowl stainless steel sink, partially tiled walls, tiled floor, open plan to dining area, patio doors