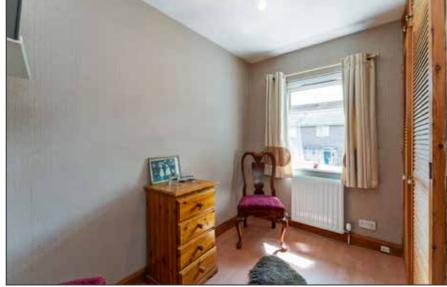

### **REAR HALLWAY:**

Plumbed for washing machine.

FIRST FLOOR

**SEPARATE WC** 

BEDROOM (2): 9' 6" x 6' 0" (2.9m x 1.83m)

Wood laminate floor.

BEDROOM (3): 11' 2" x 7' 10" (3.4m x 2.39m)

BEDROOM (4): 13' 3" x 9' 6" (4.04m x 2.9m)