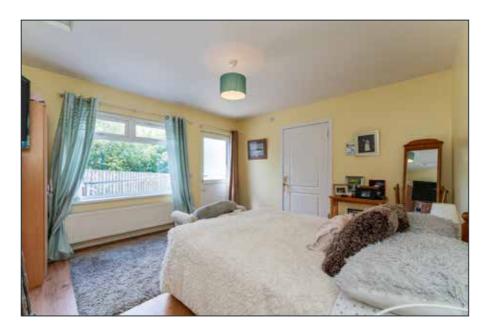

### **KITCHEN:**

Full range of high and low level units, stainless steel single drainer sink unit with mixer taps, plumbed for dishwasher.

BEDROOM (1): 13' 7" x 12' 8" (4.14m x 3.86m)

Wood laminate floor.