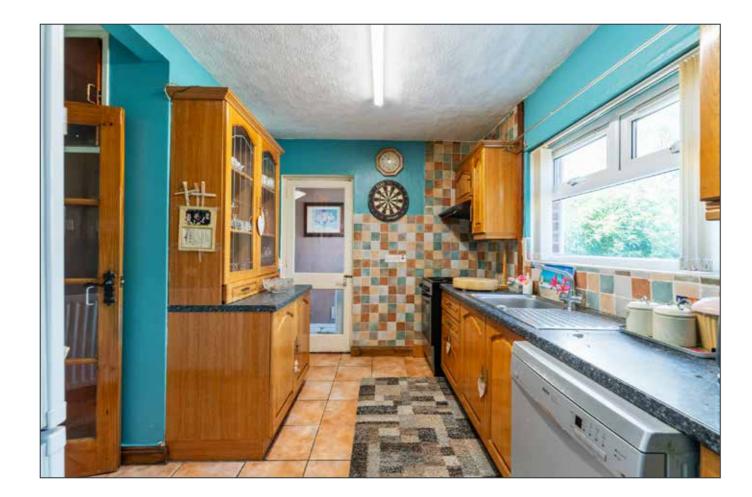

### **KITCHEN:**

Full range of high and low level units, stainless steel single drainer sink unit with mixer taps, plumbed for dishwasher.

BEDROOM (1): 13' 7" x 12' 8" (4.14m x 3.86m)

Wood laminate floor.