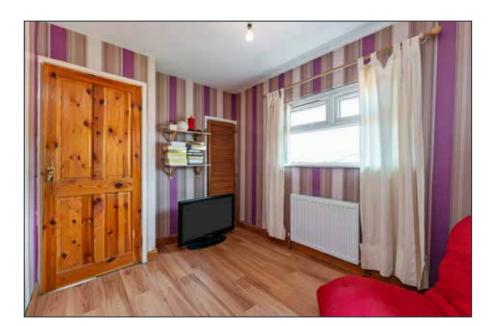

#### **ENTRANCE HALL:**

Ceramic tiled floor.

LIVING ROOM: 13' 2" x 9' 6" (4.01m x 2.9m) Gas fire.

Telephone 02890 595555 www.simonbrien.com

DINING ROOM: 11' 3" x 7' 10" (3.43m x 2.39m)

Wood laminate floor, open arch to Kitchen.