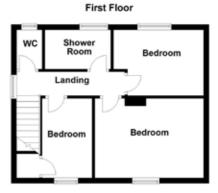

### **REAR HALLWAY:**

Plumbed for washing machine.

FIRST FLOOR

**SEPARATE WC** 

BEDROOM (2): 9' 6" x 6' 0" (2.9m x 1.83m)

Wood laminate floor.

BEDROOM (3): 11' 2" x 7' 10" (3.4m x 2.39m)

BEDROOM (4): 13' 3" x 9' 6" (4.04m x 2.9m)

### **SHOWER ROOM:**

Fully tiled shower cubicle, instant heat electric shower, pedestal wash hand basin, ceramic tiled floor.

Large garden area to rear.

Telephone 02890 595555 www.simonbrien.com