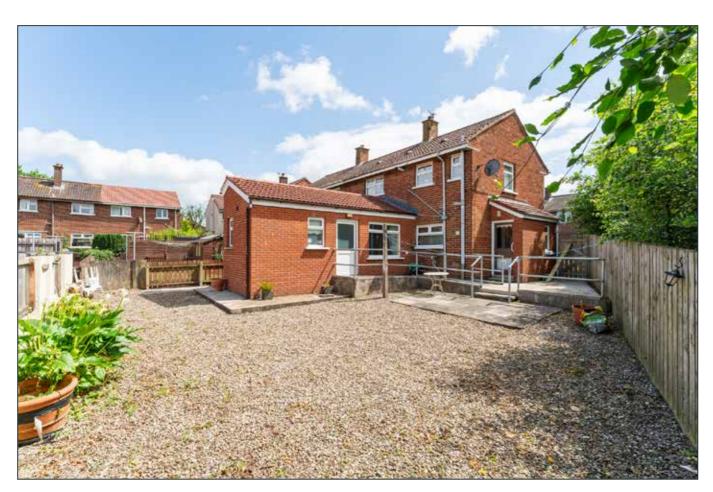

### **SUMMARY**

A well-proportioned and extended semi-detached property situated within a short distance of Ballyhackamore, and a variety of recreational and leisure facilities.

On the ground floor there is an extension to incorporate a bedroom with ensuite shower, two reception rooms and a kitchen. The first floor has three well-proportioned bedrooms, bathroom and separate wc. Externally, the property has a large rear garden with a patio area and a garden forecourt to the front. Further benefits include; double glazing throughout and gas heating.

### **SHOWER ROOM:**

Fully tiled shower cubicle, instant heat electric shower, pedestal wash hand basin, ceramic tiled floor.

Large garden area to rear.

Telephone 02890 595555 www.simonbrien.com