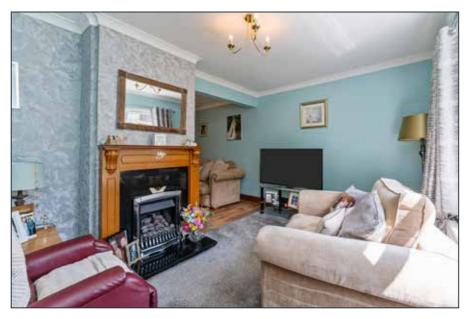

### **SUMMARY**

A well-proportioned and extended semi-detached property situated within a short distance of Ballyhackamore, and a variety of recreational and leisure facilities.

On the ground floor there is an extension to incorporate a bedroom with ensuite shower, two reception rooms and a kitchen. The first floor has three well-proportioned bedrooms, bathroom and separate wc. Externally, the property has a large rear garden with a patio area and a garden forecourt to the front. Further benefits include; double glazing throughout and gas heating.

#### **ENTRANCE HALL:**

Ceramic tiled floor.

LIVING ROOM: 13' 2" x 9' 6" (4.01m x 2.9m) Gas fire.

Telephone 02890 595555 www.simonbrien.com

DINING ROOM: 11' 3" x 7' 10" (3.43m x 2.39m)

Wood laminate floor, open arch to Kitchen.