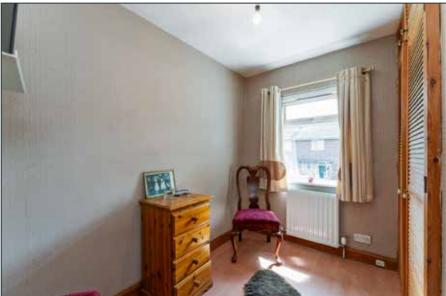

### **REAR HALLWAY:**

Plumbed for washing machine.

FIRST FLOOR

**SEPARATE WC** 

BEDROOM (2): 9' 6" x 6' 0" (2.9m x 1.83m)

Wood laminate floor.

BEDROOM (3): 11' 2" x 7' 10" (3.4m x 2.39m)

BEDROOM (4): 13' 3" x 9' 6" (4.04m x 2.9m)