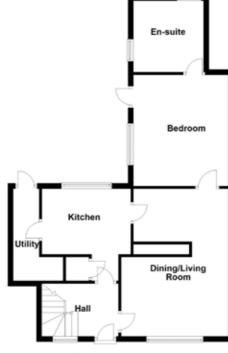

### **ACCOMMODATION**

#### **GROUND FLOOR**

Entrance door.

#### **ENTRANCE HALL:**

Ceramic tiled floor.

LIVING ROOM: 13' 2" x 9' 6" (4.01m x 2.9m) Gas fire.

Telephone 02890 595555 www.simonbrien.com

DINING ROOM: 11' 3" x 7' 10" (3.43m x 2.39m)

Wood laminate floor, open arch to Kitchen.

### **KITCHEN:**

Full range of high and low level units, stainless steel single drainer sink unit with mixer taps, plumbed for dishwasher.

BEDROOM (1): 13' 7" x 12' 8" (4.14m x 3.86m)

Wood laminate floor.

### **ENSUITE SHOWER ROOM:**

Wet room, low flush WC, pedestal wash hand basin.

### **REAR HALLWAY:**

Plumbed for washing machine.

FIRST FLOOR

**SEPARATE WC** 

BEDROOM (2): 9' 6" x 6' 0" (2.9m x 1.83m)

Wood laminate floor.

BEDROOM (3): 11' 2" x 7' 10" (3.4m x 2.39m)

BEDROOM (4): 13' 3" x 9' 6" (4.04m x 2.9m)