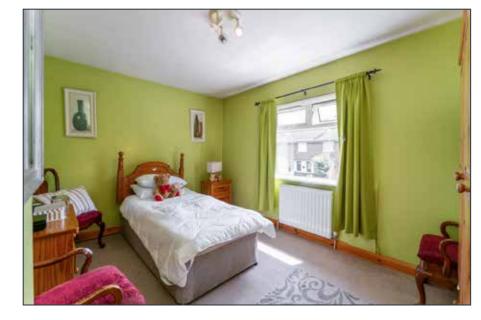

### **REAR HALLWAY:**

Plumbed for washing machine.

FIRST FLOOR

**SEPARATE WC** 

BEDROOM (2): 9' 6" x 6' 0" (2.9m x 1.83m)

Wood laminate floor.

BEDROOM (3): 11' 2" x 7' 10" (3.4m x 2.39m)

BEDROOM (4): 13' 3" x 9' 6" (4.04m x 2.9m)