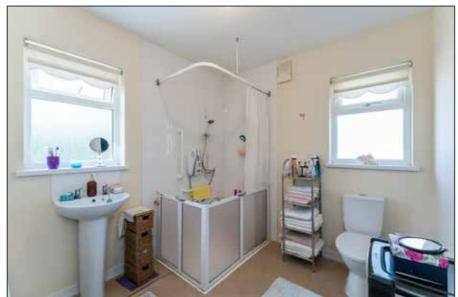

### **ENSUITE SHOWER ROOM:**

Wet room, low flush WC, pedestal wash hand basin.

### **SHOWER ROOM:**

Fully tiled shower cubicle, instant heat electric shower, pedestal wash hand basin, ceramic tiled floor.

Large garden area to rear.

Telephone 02890 595555 www.simonbrien.com