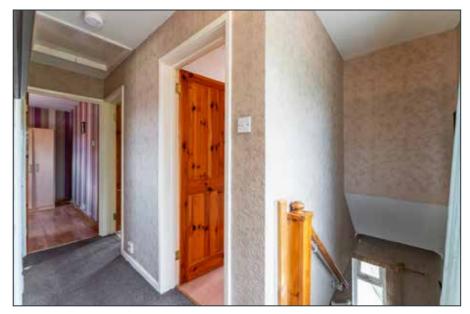

#### **GROUND FLOOR**

Entrance door.

#### **ENTRANCE HALL:**

Ceramic tiled floor.

LIVING ROOM: 13' 2" x 9' 6" (4.01m x 2.9m) Gas fire.

Telephone 02890 595555 www.simonbrien.com

DINING ROOM: 11' 3" x 7' 10" (3.43m x 2.39m)

Wood laminate floor, open arch to Kitchen.