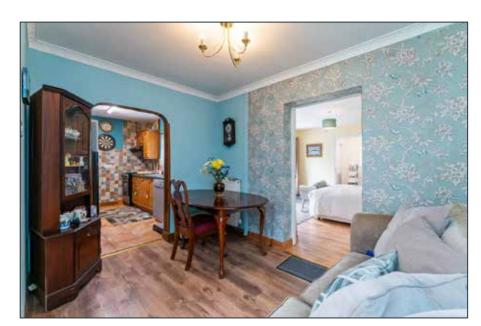

#### **ENTRANCE HALL:**

Ceramic tiled floor.

LIVING ROOM: 13' 2" x 9' 6" (4.01m x 2.9m) Gas fire.

Telephone 02890 595555 www.simonbrien.com

DINING ROOM: 11' 3" x 7' 10" (3.43m x 2.39m)

Wood laminate floor, open arch to Kitchen.

### **KITCHEN:**

Full range of high and low level units, stainless steel single drainer sink unit with mixer taps, plumbed for dishwasher.

BEDROOM (1): 13' 7" x 12' 8" (4.14m x 3.86m)

Wood laminate floor.