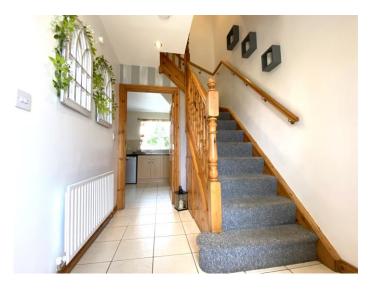

#### HALLWAY:

uPVC glazed door leading into tiled entrance hall, neutral carpeted staircase leading to first floor landing, under-stair storage, radiator, recessed spot lighting, socket

#### **FIRST FLOOR:**

Carpeted landing leading to 3 x Bedrooms & Bathroom, access hatch to roof space, recessed spot lighting, socket