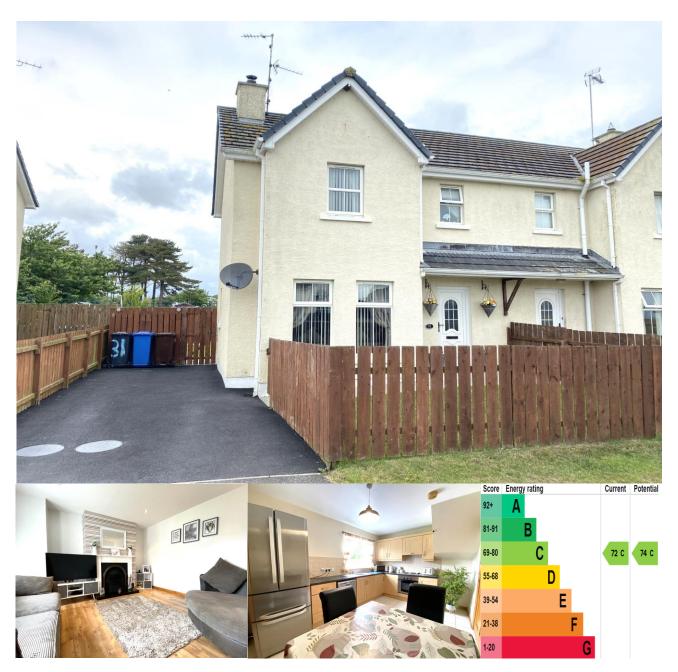

## **31 The Links** Ballykinler, BT30 8FE

## Let's point you in the right...... DIRECTION

- 3 x Bedroom Semi-Detached House with Utility & Cloakroom
- Spacious Enclosed Rear Garden, Tarmac Driveway
- Tastefully decorated throughout, Ideal for First Time Buyers

#### **EXTERNAL:**

This 3 x Bedroom Semi-Detached house is located in the coastal village of Ballykinler. The property benefits from an enclosed rear garden with storage shed, patio area, oil-storage tank & housing for boiler, enclosed lawn to front, tarmac driveway.

#### Rates for the year 2024/25: £777.44

If you are considering the sale of your own property, we would be pleased to provide you with a valuation. We are in a position to introduce you to a Financial Adviser in respect of arranging a mortgage, please ask for details