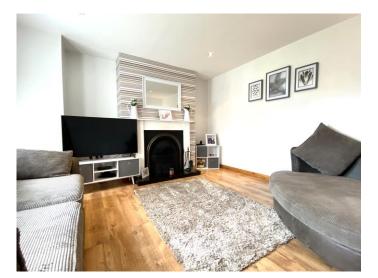

#### LIVING ROOM:

13'8" x 13'6" (4.18 x 4.12m at widest) Wooden laminated flooring, painted wooden surround fireplace with contrasting granite hearth, recessed spot lighting, radiator, 4 x sockets, T.V point, telephone point