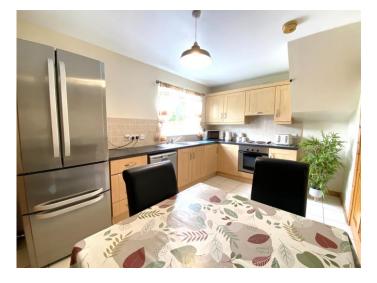

14'2" x 9'3" (4.33 x 2.83m at widest) High & low level beech effect units with laminate worktop, solid plate electric hob, oven & extractor over, stainless steel sink, tiled floor & splashback, radiator, 4 x sockets, T.V point