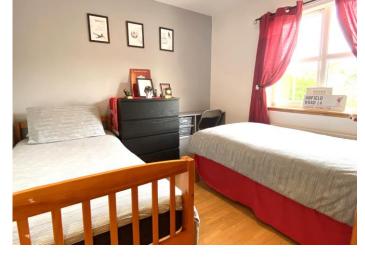

#### **BEDROOM 1:**

12'3" x 11'10" (3.74 x 3.61m at widest) Wooden laminated flooring, built-in robes, radiator, 2 x sockets, T.V point

## BEDROOM 2:

10' x 9'4'' (3.05 x 2.85m at widest) Wooden laminated flooring, radiator, 2 x sockets

#### BEDROOM 3:

10'2" x 6'8" (3.11 x 2.05m at widest) Wooden laminated flooring, radiator, 2 x sockets