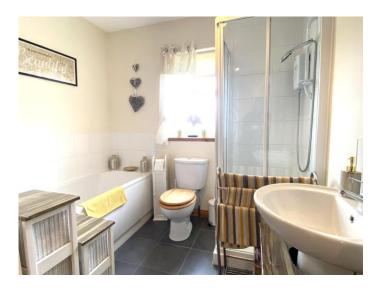

#### **BATHROOM:**

8'10" x 7'8" (2.71 x 2.38m at widest) Panel bath, shower cubicle with Redring electric shower, W.C, pedestal W.H.B with vanity unit surround, walls part-tiled, contrasting floor tiles, radiator, extractor, shelved hot press