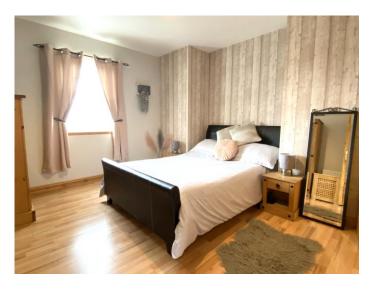

#### **BEDROOM 1:**

12'3" x 11'10" (3.74 x 3.61m at widest) Wooden laminated flooring, built-in robes, radiator, 2 x sockets, T.V point

## BEDROOM 2:

10' x 9'4'' (3.05 x 2.85m at widest) Wooden laminated flooring, radiator, 2 x sockets

#### BEDROOM 3:

10'2" x 6'8" (3.11 x 2.05m at widest) Wooden laminated flooring, radiator, 2 x sockets