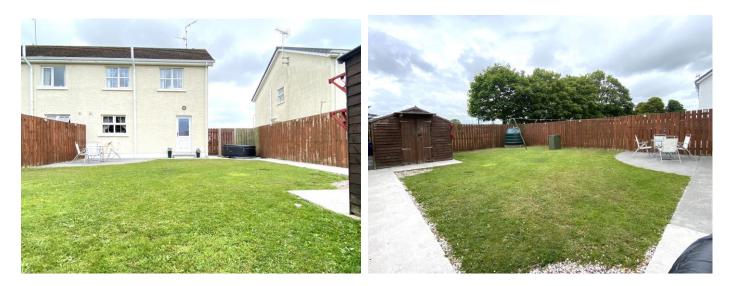

#### **EXTERNAL:**

This 3 x Bedroom Semi-Detached house is located in the coastal village of Ballykinler. The property benefits from an enclosed rear garden with storage shed, patio area, oil-storage tank & housing for boiler, enclosed lawn to front, tarmac driveway.