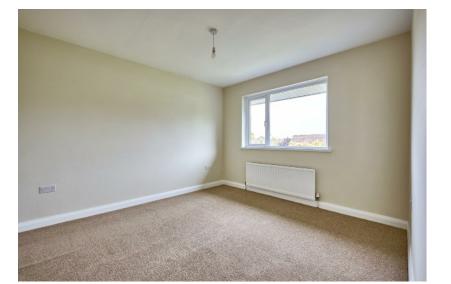

PRINCIPAL BEDROOM: 12' 4" x 11' 0" (3.76m x 3.35m) BEDROOM (2): 10' 4" x 10' 2" (3.15m x 3.1m) BEDROOM (3): 9' 5" x 9' 0" (2.87m x 2.74m) (at widest points).

Access to roofspace.

Telephone 028 9042 4747 www.templetonrobinson.com