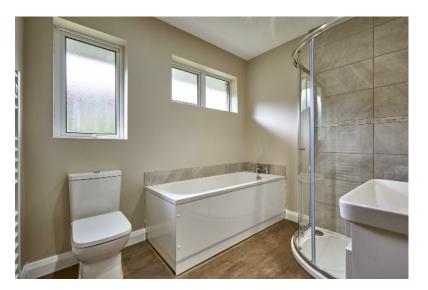

BATHROOM: White bathroom suite comprising panelled bath with mixer tap, separate walk-in shower cubicle with thermostatic shower head, washstand with drawer below. Heated towel rail, low flush wc, LED lighting, extractor fan.