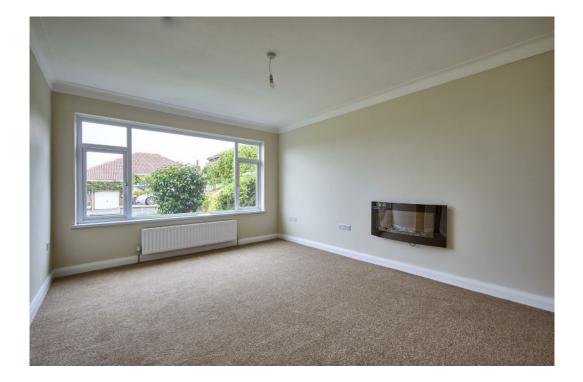

LOUNGE: 15' 5" x 12' 0" (4.7m x 3.66m) Wall-mounted electric fire, cornice ceiling.

Telephone 028 9042 4747 www.templetonrobinson.com KITCHEN/DINING: 19' 6" x 10' 0" (5.94m x 3.05m) Cashmere luxury kitchen with excellent range of high and low level units, laminate work surfaces. Blanco stainless steel sink unit, mixer tap, Indesit four ring ceramic hob, extractor fan, mirrored splashback, Indesit oven. Larder cupboard with pull out drawers, space for fridge/freezer. Island with breakfast bar. Laminate wooden floor, double doors to patio/garden.