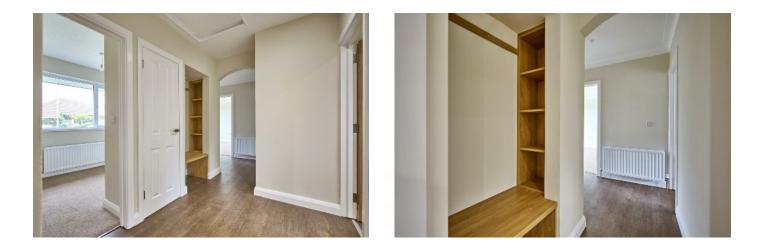

TEMPLETON ROBINSON The Property Comprises:

Ground Floor

PORCH: Tiled. Composite front door leading to:

ENTRANCE HALL: Laminate wooden floor, cornice ceiling, LED lighting. Cloaks area, built-in cupboard.