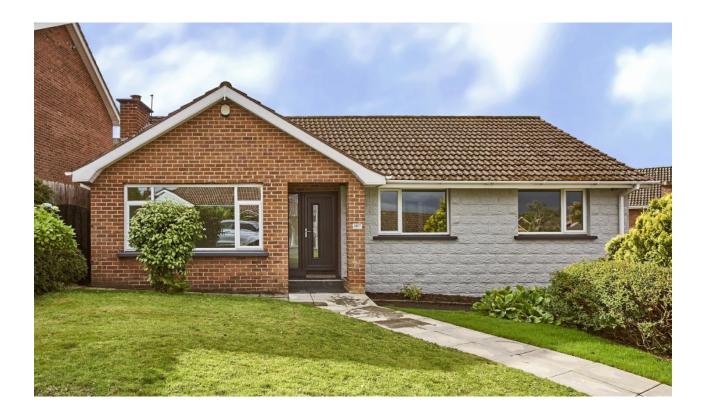

## TEMPLETON ROBINSON

We are delighted to present this newly modernised 3 bedroom bungalow set on the edge of Ward Park, Bangor. The property has just been extensively updated including a brand new natural gas central heating system, new and extended kitchen with dining area and French doors opening to a large rear garden with patio area. The property also benefits from a spacious lounge with feature contemporary electric fire. For further peace of mind it has also been completely rewired to meet the latest regulations.

## Offers Over £295,000

107 Fairfield Road, Bangor, BT20 4TP

Viewing by appointment through agent 028 9042 4747

- Superb Detached Bungalow
- Completely Refurbished & Finished to a High Specification
- Lounge with Contemporary Electric Fire
- Luxury Kitchen with Spacious Dining Area and direct access to patio / garden
- Three Well Proportioned Bedrooms
- Spacious Bathroom with Separate Shower Cubicle
- New oak doors throughout property
- Gas Heating / Double Glazed Windows
- Ample Driveway Parking leading to Attached Garage
- Mature gardens to Front in Lawns, Shrubs etc
- Enclosed Rear Garden which enjoys the Sun Throughout the Day
- Most Convenient & Sought After Location
- No Onward Chain