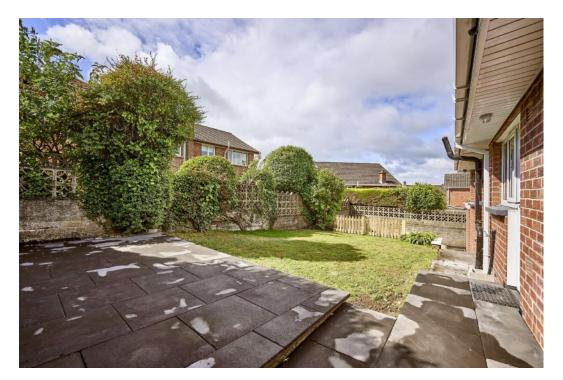

Front garden with pedestrian pathway to front door. Mature shrubs and plants. Driveway parking to front with ample parking.

Paved patio area to rear and rear garden laid in lawn. Further lower patio area in pebbles, all enjoying a sunny south facing aspect.