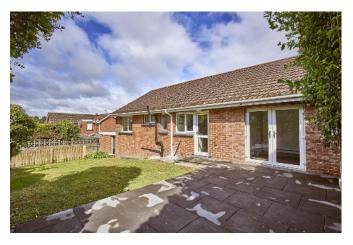

## TEMPLETON ROBINSON

We are delighted to present this newly modernised 3 bedroom bungalow set on the edge of Ward Park, Bangor. The property has just been extensively updated including a brand new natural gas central heating system, new and extended kitchen with dining area and French doors opening to a large rear garden with patio area. The property also benefits from a spacious lounge with feature contemporary electric fire. For further peace of mind it has also been completely rewired to meet the latest regulations.

Front garden with pedestrian pathway to front door. Mature shrubs and plants. Driveway parking to front with ample parking.

Paved patio area to rear and rear garden laid in lawn. Further lower patio area in pebbles, all enjoying a sunny south facing aspect.