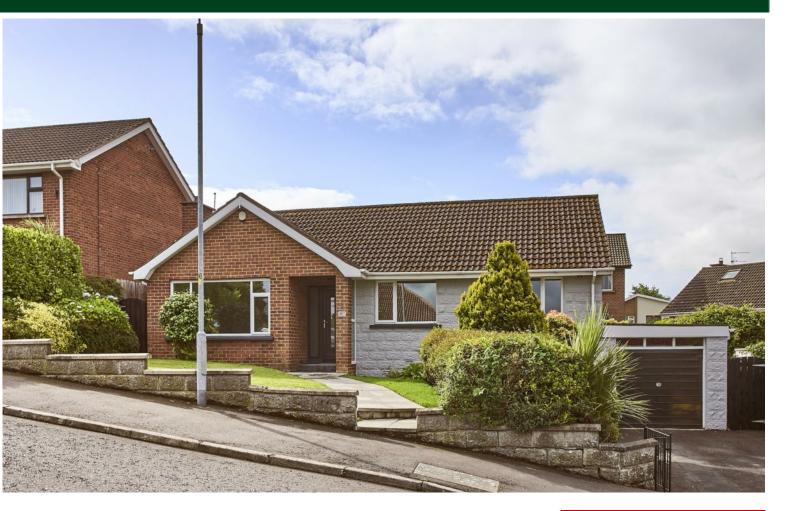

## TEMPLETON ROBINSON

We are delighted to present this newly modernised 3 bedroom bungalow set on the edge of Ward Park, Bangor. The property has just been extensively updated including a brand new natural gas central heating system, new and extended kitchen with dining area and French doors opening to a large rear garden with patio area. The property also benefits from a spacious lounge with feature contemporary electric fire. For further peace of mind it has also been completely rewired to meet the latest regulations.

## Offers Over £295,000

107 Fairfield Road, Bangor, BT20 4TP

Viewing by appointment through agent 028 9042 4747

- Superb Detached Bungalow
- Completely Refurbished & Finished to a High Specification
- Lounge with Contemporary Electric Fire
- Luxury Kitchen with Spacious Dining Area and direct access to patio / garden
- Three Well Proportioned Bedrooms
- Spacious Bathroom with Separate Shower Cubicle
- New oak doors throughout property
- Gas Heating / Double Glazed Windows
- Ample Driveway Parking leading to Attached Garage
- Mature gardens to Front in Lawns, Shrubs etc
- Enclosed Rear Garden which enjoys the Sun Throughout the Day
- Most Convenient & Sought After Location
- No Onward Chain