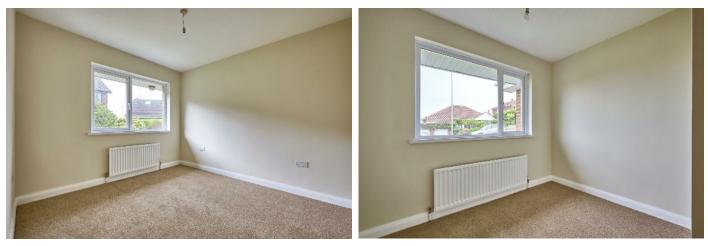

PRINCIPAL BEDROOM: 12' 4" x 11' 0" (3.76m x 3.35m) BEDROOM (2): 10' 4" x 10' 2" (3.15m x 3.1m) BEDROOM (3): 9' 5" x 9' 0" (2.87m x 2.74m) (at widest points).

Access to roofspace.

Telephone 028 9042 4747 www.templetonrobinson.com