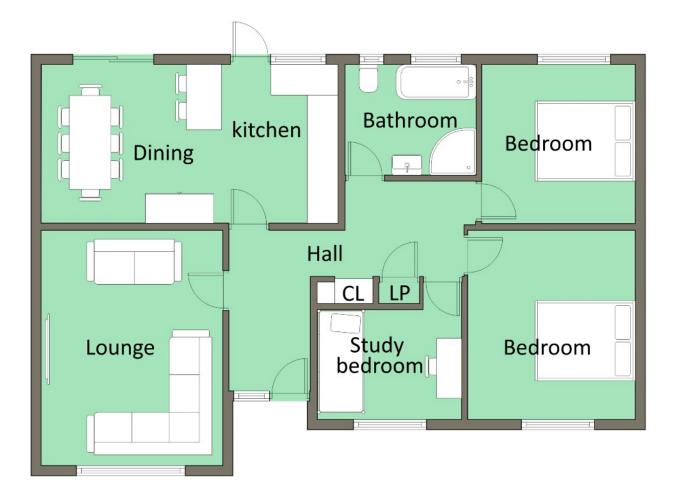

TEMPLETON ROBINSON The Property Comprises:

Ground Floor

PORCH: Tiled. Composite front door leading to:

ENTRANCE HALL: Laminate wooden floor, cornice ceiling, LED lighting. Cloaks area, built-in cupboard.

LOUNGE: 15' 5" x 12' 0" (4.7m x 3.66m) Wall-mounted electric fire, cornice ceiling.

Telephone 028 9042 4747 www.templetonrobinson.com KITCHEN/DINING: 19' 6" x 10' 0" (5.94m x 3.05m) Cashmere luxury kitchen with excellent range of high and low level units, laminate work surfaces. Blanco stainless steel sink unit, mixer tap, Indesit four ring ceramic hob, extractor fan, mirrored splashback, Indesit oven. Larder cupboard with pull out drawers, space for fridge/freezer. Island with breakfast bar. Laminate wooden floor, double doors to patio/garden.

BATHROOM: White bathroom suite comprising panelled bath with mixer tap, separate walk-in shower cubicle with thermostatic shower head, washstand with drawer below. Heated towel rail, low flush wc, LED lighting, extractor fan.

PRINCIPAL BEDROOM: 12' 4" x 11' 0" (3.76m x 3.35m) BEDROOM (2): 10' 4" x 10' 2" (3.15m x 3.1m) BEDROOM (3): 9' 5" x 9' 0" (2.87m x 2.74m) (at widest points).

Access to roofspace.

Telephone 028 9042 4747 www.templetonrobinson.com