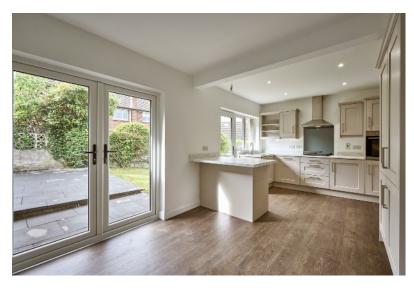

LOUNGE: 15' 5" x 12' 0" (4.7m x 3.66m) Wall-mounted electric fire, cornice ceiling.

Telephone 028 9042 4747 www.templetonrobinson.com KITCHEN/DINING: 19' 6" x 10' 0" (5.94m x 3.05m) Cashmere luxury kitchen with excellent range of high and low level units, laminate work surfaces. Blanco stainless steel sink unit, mixer tap, Indesit four ring ceramic hob, extractor fan, mirrored splashback, Indesit oven. Larder cupboard with pull out drawers, space for fridge/freezer. Island with breakfast bar. Laminate wooden floor, double doors to patio/garden.