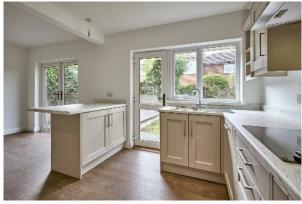

LOUNGE: 15' 5" x 12' 0" (4.7m x 3.66m) Wall-mounted electric fire, cornice ceiling.

Telephone 028 9042 4747 www.templetonrobinson.com KITCHEN/DINING: 19' 6" x 10' 0" (5.94m x 3.05m) Cashmere luxury kitchen with excellent range of high and low level units, laminate work surfaces. Blanco stainless steel sink unit, mixer tap, Indesit four ring ceramic hob, extractor fan, mirrored splashback, Indesit oven. Larder cupboard with pull out drawers, space for fridge/freezer. Island with breakfast bar. Laminate wooden floor, double doors to patio/garden.