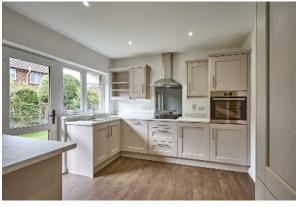

LOUNGE: 15' 5" x 12' 0" (4.7m x 3.66m) Wall-mounted electric fire, cornice ceiling.

Telephone 028 9042 4747 www.templetonrobinson.com KITCHEN/DINING: 19' 6" x 10' 0" (5.94m x 3.05m) Cashmere luxury kitchen with excellent range of high and low level units, laminate work surfaces. Blanco stainless steel sink unit, mixer tap, Indesit four ring ceramic hob, extractor fan, mirrored splashback, Indesit oven. Larder cupboard with pull out drawers, space for fridge/freezer. Island with breakfast bar. Laminate wooden floor, double doors to patio/garden.