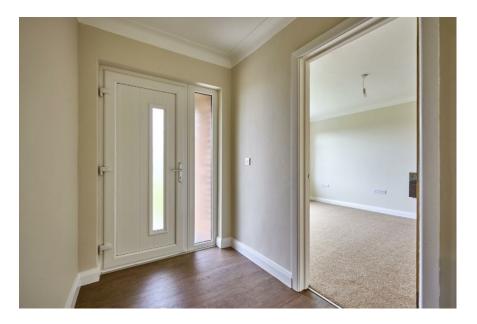

TEMPLETON ROBINSON The Property Comprises:

Ground Floor

PORCH: Tiled. Composite front door leading to:

ENTRANCE HALL: Laminate wooden floor, cornice ceiling, LED lighting. Cloaks area, built-in cupboard.