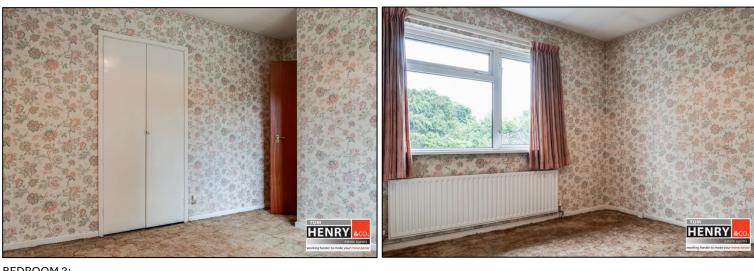

### BATHROOM:

GREY 3 PIECE SUITE. BATH. TOILET. WASH HAND BASIN. WOODEN CEILING WITH EYEBALL LIGHTING. TILED WALLS. TILED FLOOR.

BEDROOM 2: TO FRONT. CARPET TO FLOOR. BUILT-IN WARDROBE.

BEDROOM 3: TO REAR. CARPET TO FLOOR. BUILT IN WARDROBE. VIEWS TO OPEN COUNTRYSIDE.

BEDROOM 4:

TO FRONT. CARPET TO FLOOR. BUILT-IN WARDROBE.