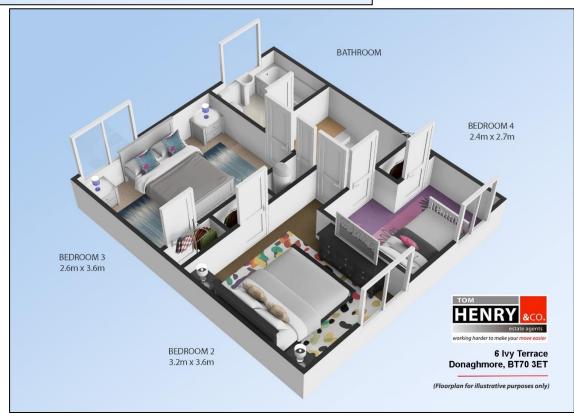

### FLOORPLANS FOR I.D. PURPOSES ONLY.

### BATHROOM:

GREY 3 PIECE SUITE. BATH. TOILET. WASH HAND BASIN. WOODEN CEILING WITH EYEBALL LIGHTING. TILED WALLS. TILED FLOOR.

BEDROOM 2: TO FRONT. CARPET TO FLOOR. BUILT-IN WARDROBE.

BEDROOM 3: TO REAR. CARPET TO FLOOR. BUILT IN WARDROBE. VIEWS TO OPEN COUNTRYSIDE.

BEDROOM 4:

TO FRONT. CARPET TO FLOOR. BUILT-IN WARDROBE.