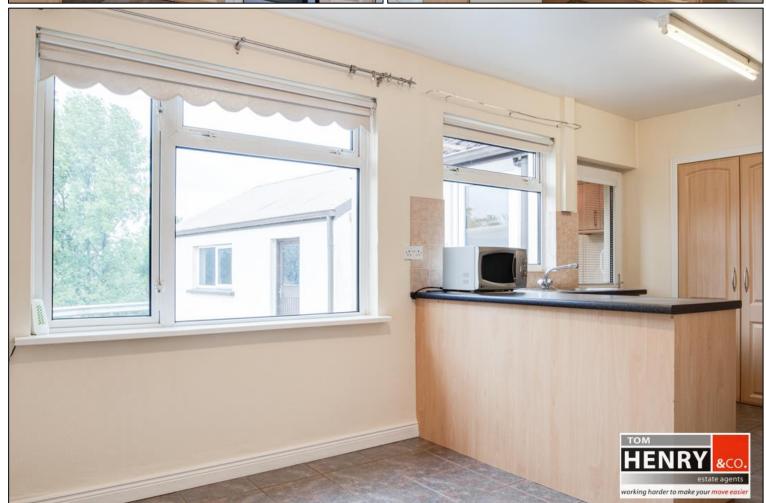

FITTED LOW LEVEL UNITS. BUILT-IN STORAGE. S.S. SINK & DRAINER WITH MIXER TAP FITTING. TILED SPLASH BACK. SPACE FOR COOKER. PLUMBED FOR DISHWASHER. TILED FLOOR.

UTILITY ROOM:

FITTED UNITS. S.S. SINK & DRAINER. TILED SPLASH BACK. PLUMBED FOR A.W.M. TILED FLOOR. U.P.V.C EXTERNAL DOOR WITH GLAZED PANEL.