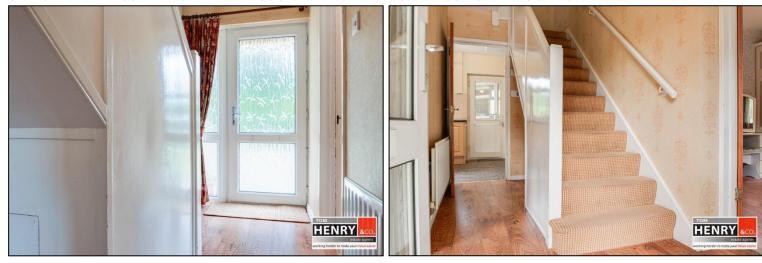

### ENTRANCE HALL:

U.P.V.C. EXTERNAL DOOR WITH GLAZED PANELS & SIDE PANELS. PRE-FINISHED FLOOR. CARPET TO STAIRS.

SITTING ROOM:

OPEN FIREPLACE WITH TILED SURROUND & HEARTH. CARPET TO FLOOR.

KITCHEN / FAMILY DINING:

# STAIRS & LANDING:

CARPET.

HOTPRESS: SHELVED.