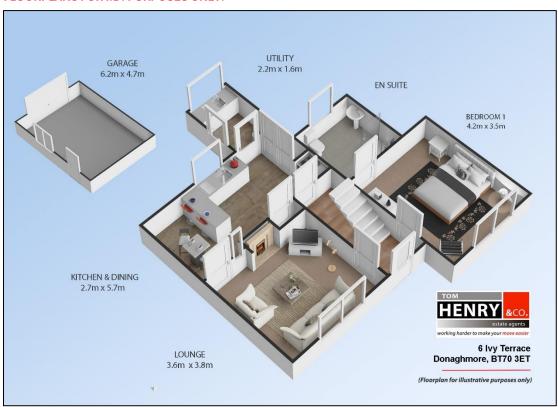

### FLOORPLANS FOR I.D. PURPOSES ONLY.

### ENTRANCE HALL:

U.P.V.C. EXTERNAL DOOR WITH GLAZED PANELS & SIDE PANELS. PRE-FINISHED FLOOR. CARPET TO STAIRS.

SITTING ROOM:

OPEN FIREPLACE WITH TILED SURROUND & HEARTH. CARPET TO FLOOR.

KITCHEN / FAMILY DINING:

FITTED LOW LEVEL UNITS. BUILT-IN STORAGE. S.S. SINK & DRAINER WITH MIXER TAP FITTING. TILED SPLASH BACK. SPACE FOR COOKER. PLUMBED FOR DISHWASHER. TILED FLOOR.

UTILITY ROOM:

FITTED UNITS. S.S. SINK & DRAINER. TILED SPLASH BACK. PLUMBED FOR A.W.M. TILED FLOOR. U.P.V.C EXTERNAL DOOR WITH GLAZED PANEL.

BEDROOM 1:

TO FRONT. CARPET TO FLOOR. FITTED STORAGE TO INCLUDE; WARDROBES, DRESSING UNIT, HATBOXES & BEDSIDE UNITS.

**ENSUITE:** 

ELECTRIC SHOWER. TOILET. WASH HAND BASIN. TILED WALLS. TILED FLOOR. X-FAN.