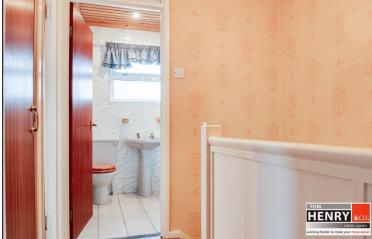

### BATHROOM:

GREY 3 PIECE SUITE. BATH. TOILET. WASH HAND BASIN. WOODEN CEILING WITH EYEBALL LIGHTING. TILED WALLS. TILED FLOOR.

BEDROOM 2: TO FRONT. CARPET TO FLOOR. BUILT-IN WARDROBE.

BEDROOM 3: TO REAR. CARPET TO FLOOR. BUILT IN WARDROBE. VIEWS TO OPEN COUNTRYSIDE.