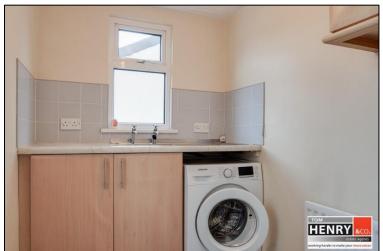

FITTED LOW LEVEL UNITS. BUILT-IN STORAGE. S.S. SINK & DRAINER WITH MIXER TAP FITTING. TILED SPLASH BACK. SPACE FOR COOKER. PLUMBED FOR DISHWASHER. TILED FLOOR.

UTILITY ROOM:

FITTED UNITS. S.S. SINK & DRAINER. TILED SPLASH BACK. PLUMBED FOR A.W.M. TILED FLOOR. U.P.V.C EXTERNAL DOOR WITH GLAZED PANEL.