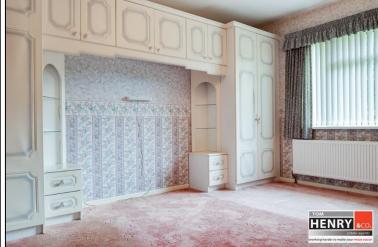

BEDROOM 1:

TO FRONT. CARPET TO FLOOR. FITTED STORAGE TO INCLUDE; WARDROBES, DRESSING UNIT, HATBOXES & BEDSIDE UNITS.

**ENSUITE:** 

ELECTRIC SHOWER. TOILET. WASH HAND BASIN. TILED WALLS. TILED FLOOR. X-FAN.