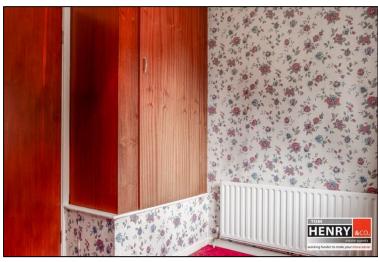

BEDROOM 1:

TO FRONT. CARPET TO FLOOR. FITTED STORAGE TO INCLUDE; WARDROBES, DRESSING UNIT, HATBOXES & BEDSIDE UNITS.

**ENSUITE:** 

ELECTRIC SHOWER. TOILET. WASH HAND BASIN. TILED WALLS. TILED FLOOR. X-FAN.

BEDROOM 4:

TO FRONT. CARPET TO FLOOR. BUILT-IN WARDROBE.