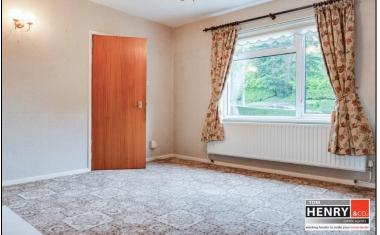

BEDROOM 1:

TO FRONT. CARPET TO FLOOR. FITTED STORAGE TO INCLUDE; WARDROBES, DRESSING UNIT, HATBOXES & BEDSIDE UNITS.

**ENSUITE:** 

ELECTRIC SHOWER. TOILET. WASH HAND BASIN. TILED WALLS. TILED FLOOR. X-FAN.

BEDROOM 4:

TO FRONT. CARPET TO FLOOR. BUILT-IN WARDROBE.