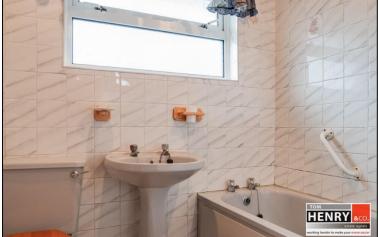

### BATHROOM:

GREY 3 PIECE SUITE. BATH. TOILET. WASH HAND BASIN. WOODEN CEILING WITH EYEBALL LIGHTING. TILED WALLS. TILED FLOOR.

BEDROOM 2: TO FRONT. CARPET TO FLOOR. BUILT-IN WARDROBE.

BEDROOM 3: TO REAR. CARPET TO FLOOR. BUILT IN WARDROBE. VIEWS TO OPEN COUNTRYSIDE.