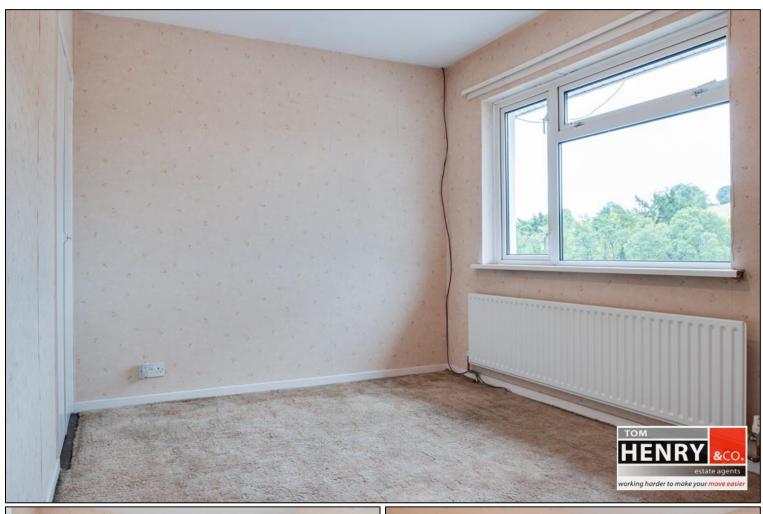

### BATHROOM:

GREY 3 PIECE SUITE. BATH. TOILET. WASH HAND BASIN. WOODEN CEILING WITH EYEBALL LIGHTING. TILED WALLS. TILED FLOOR.

BEDROOM 2: TO FRONT. CARPET TO FLOOR. BUILT-IN WARDROBE.

BEDROOM 3: TO REAR. CARPET TO FLOOR. BUILT IN WARDROBE. VIEWS TO OPEN COUNTRYSIDE.