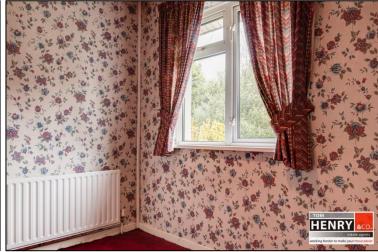

BEDROOM 1:

TO FRONT. CARPET TO FLOOR. FITTED STORAGE TO INCLUDE; WARDROBES, DRESSING UNIT, HATBOXES & BEDSIDE UNITS.

**ENSUITE:** 

ELECTRIC SHOWER. TOILET. WASH HAND BASIN. TILED WALLS. TILED FLOOR. X-FAN.

BEDROOM 4:

TO FRONT. CARPET TO FLOOR. BUILT-IN WARDROBE.