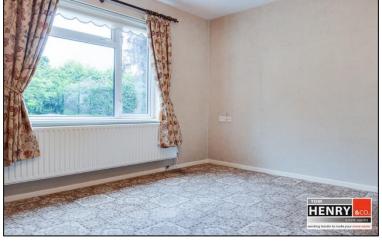

### BATHROOM:

GREY 3 PIECE SUITE. BATH. TOILET. WASH HAND BASIN. WOODEN CEILING WITH EYEBALL LIGHTING. TILED WALLS. TILED FLOOR.

BEDROOM 2: TO FRONT. CARPET TO FLOOR. BUILT-IN WARDROBE.

BEDROOM 3: TO REAR. CARPET TO FLOOR. BUILT IN WARDROBE. VIEWS TO OPEN COUNTRYSIDE.

BEDROOM 4:

TO FRONT. CARPET TO FLOOR. BUILT-IN WARDROBE.