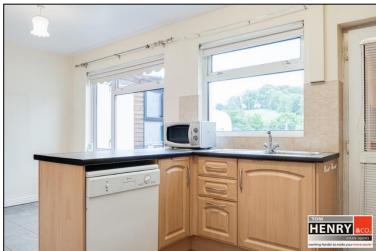

FITTED LOW LEVEL UNITS. BUILT-IN STORAGE. S.S. SINK & DRAINER WITH MIXER TAP FITTING. TILED SPLASH BACK. SPACE FOR COOKER. PLUMBED FOR DISHWASHER. TILED FLOOR.

UTILITY ROOM:

FITTED UNITS. S.S. SINK & DRAINER. TILED SPLASH BACK. PLUMBED FOR A.W.M. TILED FLOOR. U.P.V.C EXTERNAL DOOR WITH GLAZED PANEL.