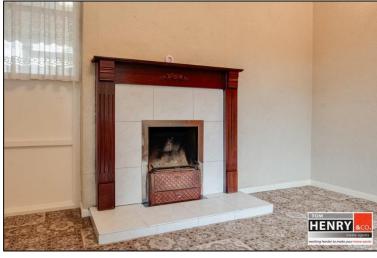

### ENTRANCE HALL:

U.P.V.C. EXTERNAL DOOR WITH GLAZED PANELS & SIDE PANELS. PRE-FINISHED FLOOR. CARPET TO STAIRS.

SITTING ROOM:

OPEN FIREPLACE WITH TILED SURROUND & HEARTH. CARPET TO FLOOR.

KITCHEN / FAMILY DINING: