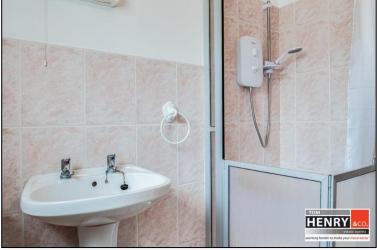

BEDROOM 1:

TO FRONT. CARPET TO FLOOR. FITTED STORAGE TO INCLUDE; WARDROBES, DRESSING UNIT, HATBOXES & BEDSIDE UNITS.

**ENSUITE:** 

ELECTRIC SHOWER. TOILET. WASH HAND BASIN. TILED WALLS. TILED FLOOR. X-FAN.