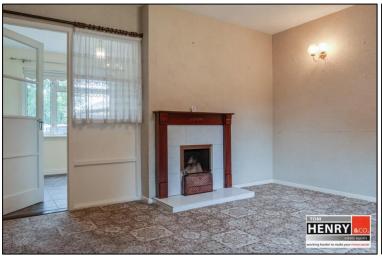

### ENTRANCE HALL:

U.P.V.C. EXTERNAL DOOR WITH GLAZED PANELS & SIDE PANELS. PRE-FINISHED FLOOR. CARPET TO STAIRS.

SITTING ROOM:

OPEN FIREPLACE WITH TILED SURROUND & HEARTH. CARPET TO FLOOR.

KITCHEN / FAMILY DINING: