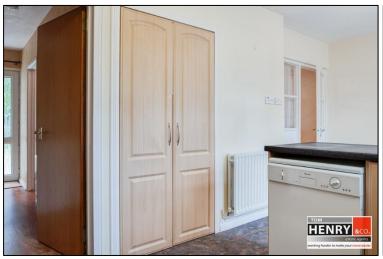

FITTED LOW LEVEL UNITS. BUILT-IN STORAGE. S.S. SINK & DRAINER WITH MIXER TAP FITTING. TILED SPLASH BACK. SPACE FOR COOKER. PLUMBED FOR DISHWASHER. TILED FLOOR.

UTILITY ROOM:

FITTED UNITS. S.S. SINK & DRAINER. TILED SPLASH BACK. PLUMBED FOR A.W.M. TILED FLOOR. U.P.V.C EXTERNAL DOOR WITH GLAZED PANEL.