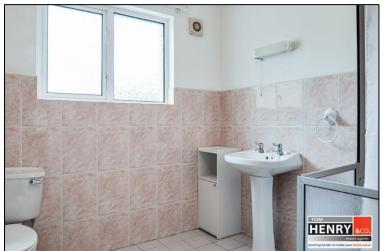

### BATHROOM:

GREY 3 PIECE SUITE. BATH. TOILET. WASH HAND BASIN. WOODEN CEILING WITH EYEBALL LIGHTING. TILED WALLS. TILED FLOOR.

BEDROOM 2: TO FRONT. CARPET TO FLOOR. BUILT-IN WARDROBE.

BEDROOM 3: TO REAR. CARPET TO FLOOR. BUILT IN WARDROBE. VIEWS TO OPEN COUNTRYSIDE.