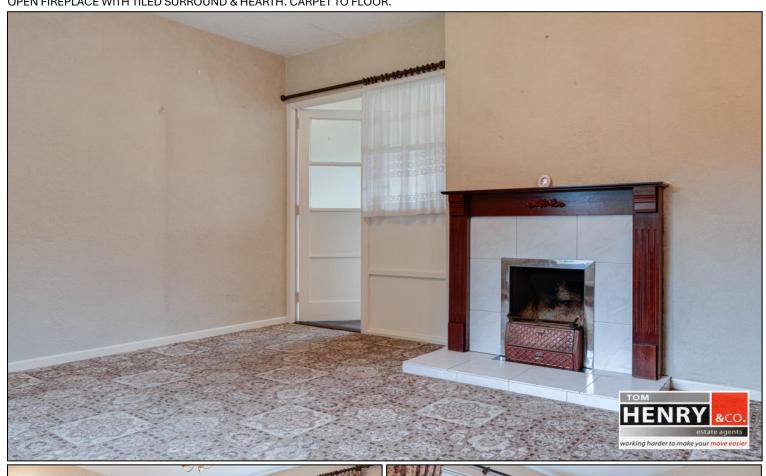

### ENTRANCE HALL:

U.P.V.C. EXTERNAL DOOR WITH GLAZED PANELS & SIDE PANELS. PRE-FINISHED FLOOR. CARPET TO STAIRS.

SITTING ROOM:

OPEN FIREPLACE WITH TILED SURROUND & HEARTH. CARPET TO FLOOR.

KITCHEN / FAMILY DINING: