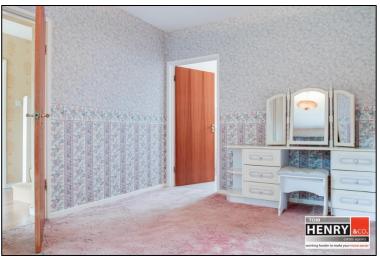

### BATHROOM:

GREY 3 PIECE SUITE. BATH. TOILET. WASH HAND BASIN. WOODEN CEILING WITH EYEBALL LIGHTING. TILED WALLS. TILED FLOOR.

BEDROOM 2: TO FRONT. CARPET TO FLOOR. BUILT-IN WARDROBE.

BEDROOM 3: TO REAR. CARPET TO FLOOR. BUILT IN WARDROBE. VIEWS TO OPEN COUNTRYSIDE.

BEDROOM 4:

TO FRONT. CARPET TO FLOOR. BUILT-IN WARDROBE.