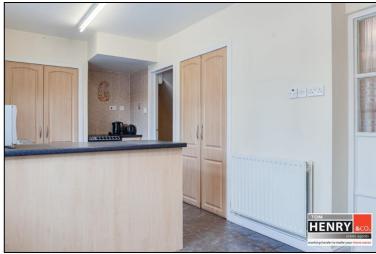

FITTED LOW LEVEL UNITS. BUILT-IN STORAGE. S.S. SINK & DRAINER WITH MIXER TAP FITTING. TILED SPLASH BACK. SPACE FOR COOKER. PLUMBED FOR DISHWASHER. TILED FLOOR.

UTILITY ROOM:

FITTED UNITS. S.S. SINK & DRAINER. TILED SPLASH BACK. PLUMBED FOR A.W.M. TILED FLOOR. U.P.V.C EXTERNAL DOOR WITH GLAZED PANEL.