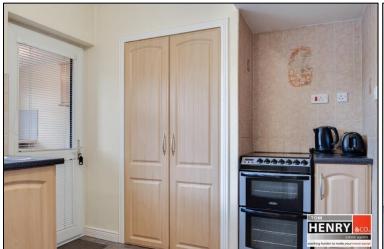

FITTED LOW LEVEL UNITS. BUILT-IN STORAGE. S.S. SINK & DRAINER WITH MIXER TAP FITTING. TILED SPLASH BACK. SPACE FOR COOKER. PLUMBED FOR DISHWASHER. TILED FLOOR.

UTILITY ROOM:

FITTED UNITS. S.S. SINK & DRAINER. TILED SPLASH BACK. PLUMBED FOR A.W.M. TILED FLOOR. U.P.V.C EXTERNAL DOOR WITH GLAZED PANEL.