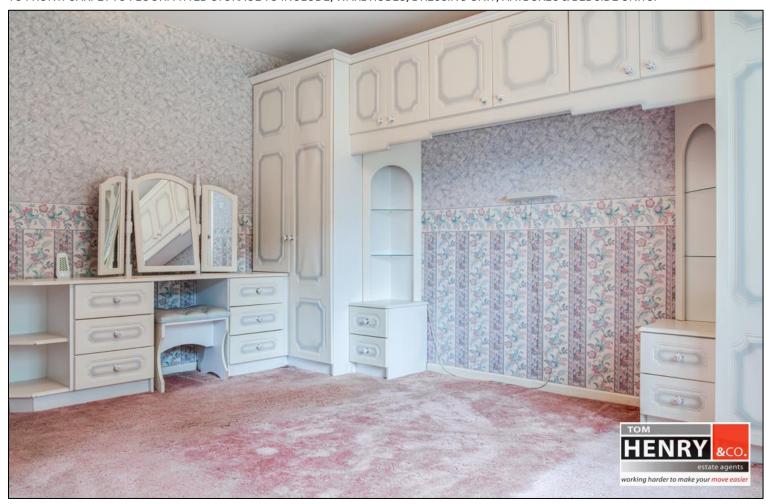

BEDROOM 1:

TO FRONT. CARPET TO FLOOR. FITTED STORAGE TO INCLUDE; WARDROBES, DRESSING UNIT, HATBOXES & BEDSIDE UNITS.

**ENSUITE:** 

ELECTRIC SHOWER. TOILET. WASH HAND BASIN. TILED WALLS. TILED FLOOR. X-FAN.