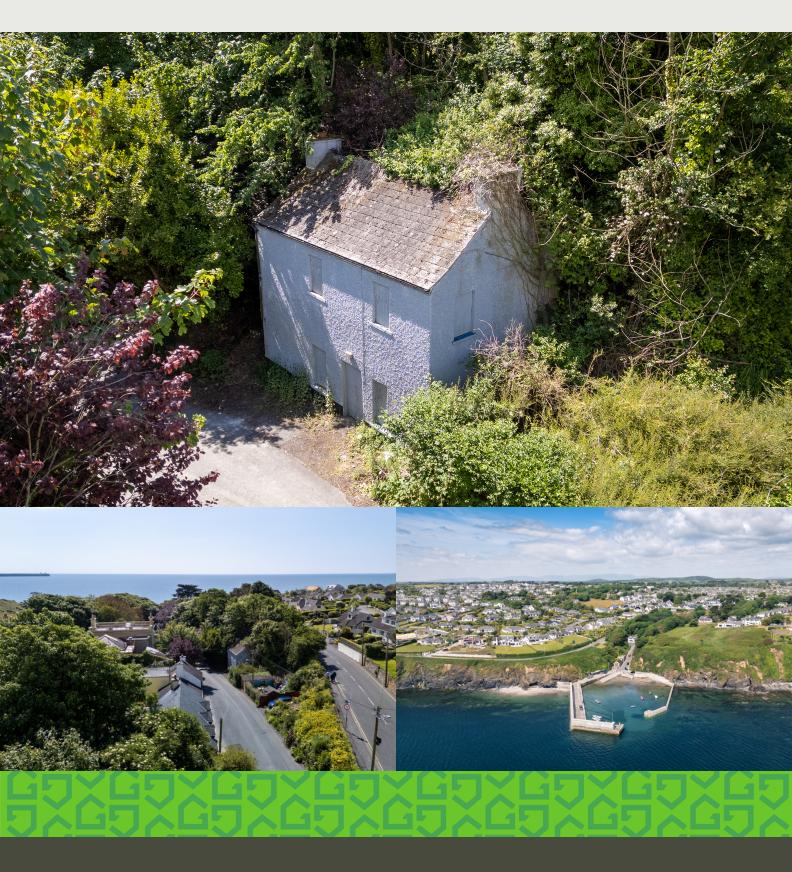

The Cove Tramore Waterford

€150,000

PRSA Licence No. 001644-001882 The Cove Cottage is a wonderful opportunity for those seeking a fixer-upper home with character and charm in the vibrant coastal town of Tramore. This derelict property extends to approximately 60 sq.mtrs. offering you the freedom to transform it into your dream home. The property promises an idyllic coastal setting for a bespoke residence, full of potential and awaiting your unique vision.

A buyer of this property may be entitled to the Vacant Property Refurbishment Grant and Derelict Property Top-up Grant, subject to eligibility and conditions.

Situated on The Cove, a prestigious and picturesque road adorned with beautiful trees which leads directly to Tramore pier, this property boasts an enviable location. Right across the road you will find the renowned Doneraile Walk, famous for its breathtaking sea views and tranquil ambiance. The proximity to these natural attractions adds to the charm and appeal of this fixer-upper.