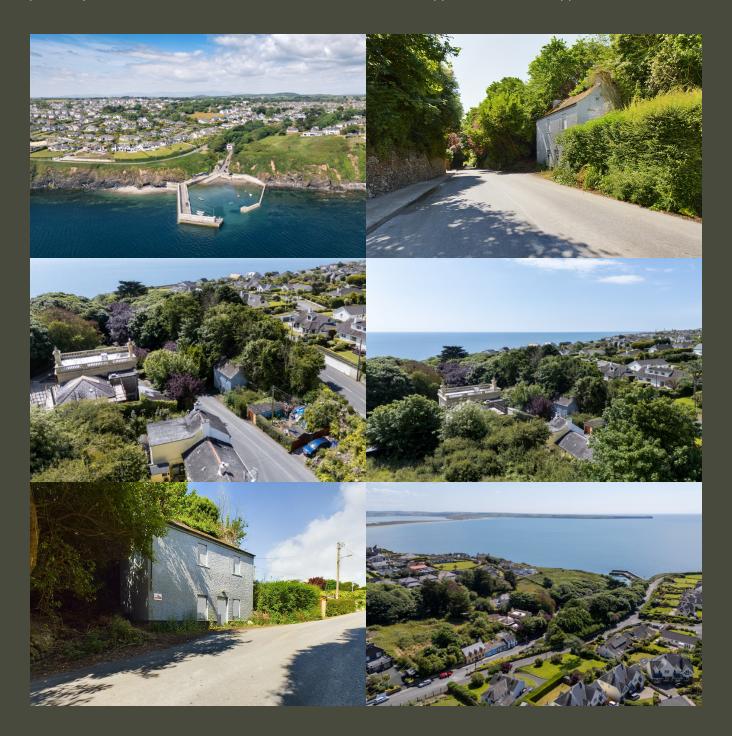

The Cove Tramore Waterford

€150,000

PRSA Licence No. 001644-001882 The Cove Cottage is a wonderful opportunity for those seeking a fixer-upper home with character and charm in the vibrant coastal town of Tramore. This derelict property extends to approximately 60 sq.mtrs. offering you the freedom to transform it into your dream home. The property promises an idyllic coastal setting for a bespoke residence, full of potential and awaiting your unique vision.

A buyer of this property may be entitled to the Vacant Property Refurbishment Grant and Derelict Property Top-up Grant, subject to eligibility and conditions.

Situated on The Cove, a prestigious and picturesque road adorned with beautiful trees which leads directly to Tramore pier, this property boasts an enviable location. Right across the road you will find the renowned Doneraile Walk, famous for its breathtaking sea views and tranquil ambiance. The proximity to these natural attractions adds to the charm and appeal of this fixer-upper.