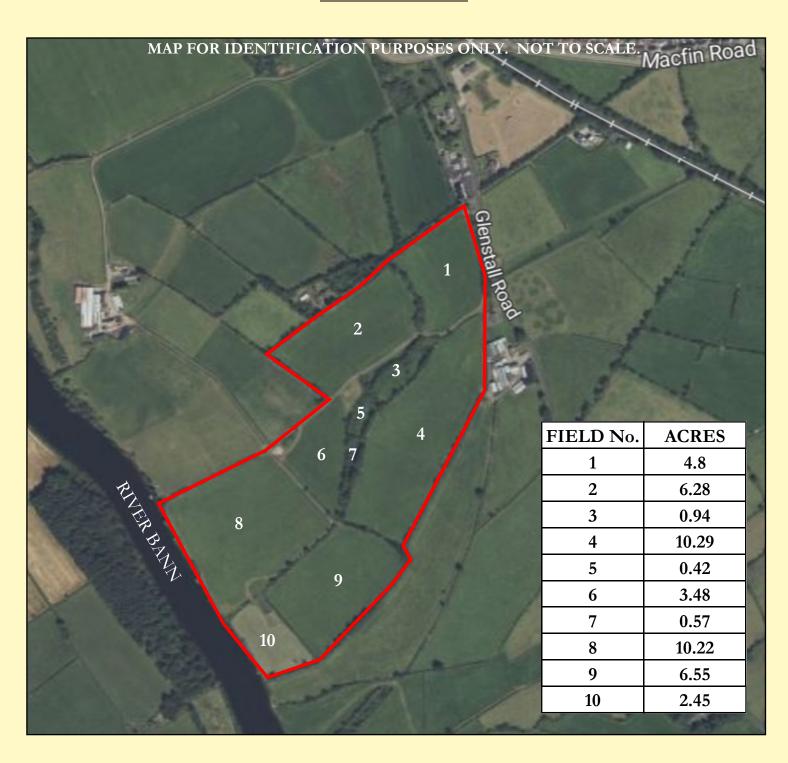

# A HIGHLY ATTRACTIVE PORTION OF FARMLAND IN A GOOD FARMING DISTRICT EXTENDING TO c. 46 ACRES

A compact holding with road frontage and good access throughout. Each field is accessible by car and agricultural machinery via private lane from Glenstall Road to the River Bann. The lands are all in good heart suitable for cropping, cutting and grazing with two fields fronting the River Bann, with an area of fruit garden and wooden shed along the edge of the river. This is a very desirable holding in a scenic location and early inspection is highly recommended.

#### **LOCATION MAP**