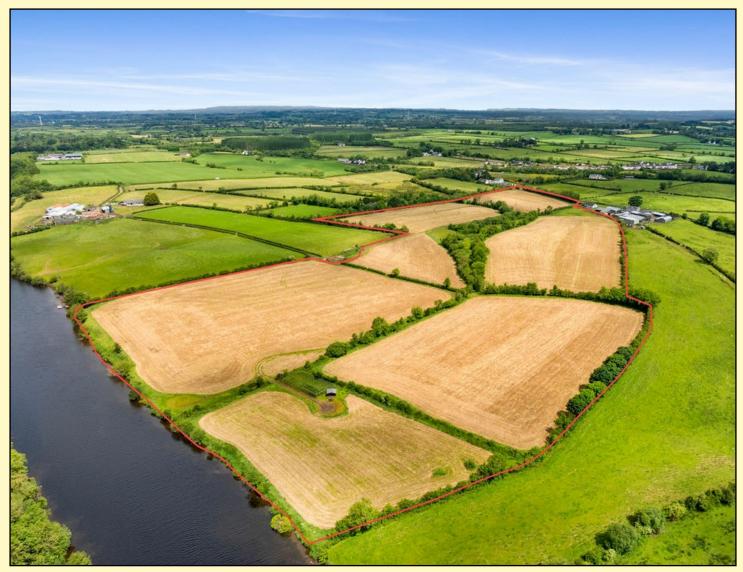

# A HIGHLY ATTRACTIVE PORTION OF FARMLAND IN A GOOD FARMING DISTRICT EXTENDING TO c. 46 ACRES

A compact holding with road frontage and good access throughout. Each field is accessible by car and agricultural machinery via private lane from Glenstall Road to the River Bann. The lands are all in good heart suitable for cropping, cutting and grazing with two fields fronting the River Bann, with an area of fruit garden and wooden shed along the edge of the river. This is a very desirable holding in a scenic location and early inspection is highly recommended.