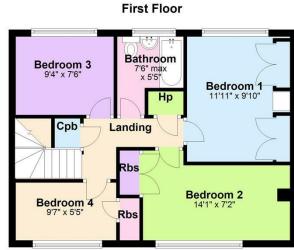

- Semi Detached Home Approx 1345 sq ft
- Four Bedrooms
- Three Reception Rooms
- Fitted Kitchen with Utility Area
- Ground Floor W.C
- First Floor Family Bathroom
- Oil Fired Central Heating
- On Street Parking
- EPC TBC
- Chain Free Sale

#### FIRST FLOOR

On the first floor you have four good sized bedrooms, two with built in wardrobes and one with fixed wardrobes. The bathroom is fully tiled comprising bath with shower overhead, W.C and wash hand basin. Additional storage cupboard in landing with separate hot press.