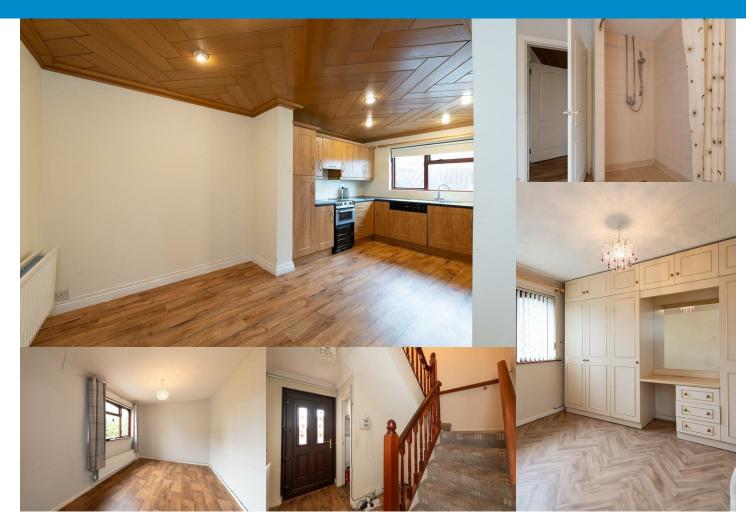

# 20 Church View Way

Lawrencetown, BT63 6DH

We are excited to present this extensive semi detached home to the market. Extended approx 30 years ago and built around 1978 this home is a perfect starter home or investment alike providing four first floor bedrooms, bathroom, ground floor W.C, kitchen with utility and three further receptions rooms. Situated in a quiet end of cul de sac location within the popular residential area in the heart of Lawrencetown, this house will appeal to many so call quick to avoid disappointment.

# **GROUND FLOOR**

Entrance hallway with access to the ground floor W.C leading into the spacious lounge with large bay window, vinyl flooring, fireplace with electric fire inset. Dining area open plan through to fitted kitchen with space for fridge freezer, cooker and to include integrated dishwasher. Rear hall with back door and separate utility room. Additional ground floor room which was currently set up as a ground floor fifth bedroom with wet room but could be easily changed into a second lunge/family room if required.

#### FIRST FLOOR

On the first floor you have four good sized bedrooms, two with built in wardrobes and one with fixed wardrobes. The bathroom is fully tiled comprising bath with shower overhead, W.C and wash hand basin. Additional storage cupboard in landing with separate hot press.