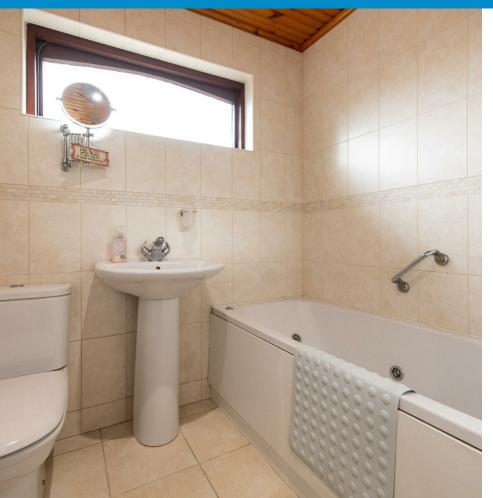

#### FIRST FLOOR

On the first floor you have four good sized bedrooms, two with built in wardrobes and one with fixed wardrobes. The bathroom is fully tiled comprising bath with shower overhead, W.C and wash hand basin. Additional storage cupboard in landing with separate hot press.