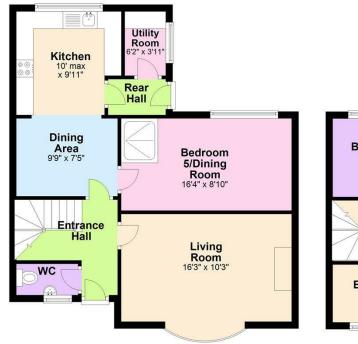

- Semi Detached Home Approx 1345 sq ft
- Four Bedrooms
- Three Reception Rooms
- Fitted Kitchen with Utility Area
- Ground Floor W.C
- First Floor Family Bathroom
- Oil Fired Central Heating
- On Street Parking
- EPC TBC
- Chain Free Sale

# **GROUND FLOOR**

Entrance hallway with access to the ground floor W.C leading into the spacious lounge with large bay window, vinyl flooring, fireplace with electric fire inset. Dining area open plan through to fitted kitchen with space for fridge freezer, cooker and to include integrated dishwasher. Rear hall with back door and separate utility room. Additional ground floor room which was currently set up as a ground floor fifth bedroom with wet room but could be easily changed into a second lunge/family room if required.