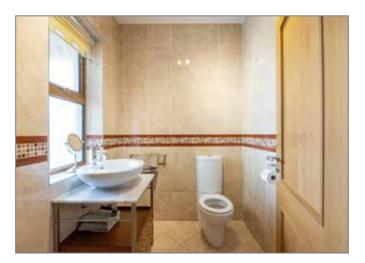

### **CLOAKROOM:**

Low flush WC, wash hand basin with vanity unit, fully tiled walls and floor.