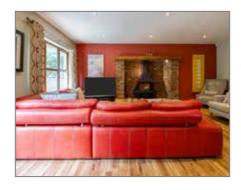

Living Area – Inglenook belfast brick surround fireplace with gas fire, double doors to rear garden, Amtico tiled floor.

Telephone 02890 668888 www.simonbrien.com

## 19' 6" x 15' 6" (5.94m x 4.72m)

Limestone Fireplace with gas fire, feature natural wooden ceiling beams, access to patio/terrace with views of Mourne Mountains.