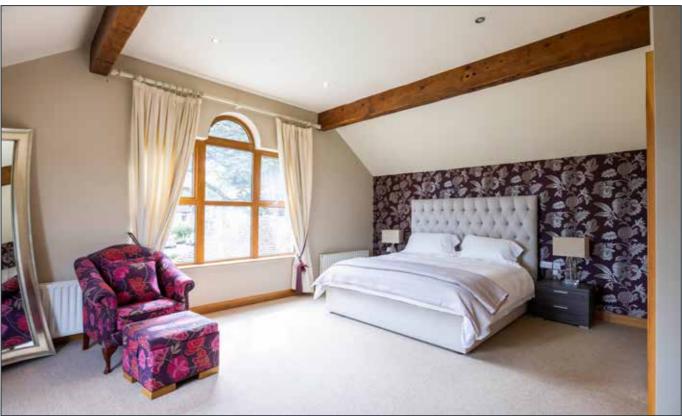

# BEDROOM (1): 21' 3" x 20' 8" (6.48m x 6.3m)

Feature natural wooden ceiling beams.