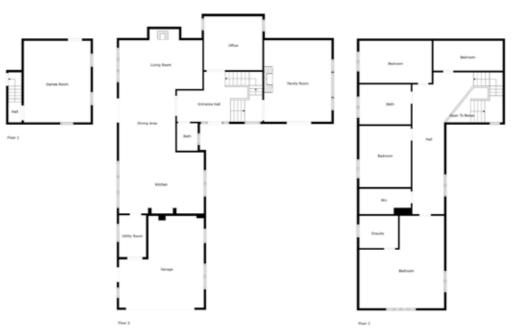

The extensive accommodation currently provides a four bedroom [principal bedroom with ensuite], family bathroom, spacious open plan kitchen/living/dining area with additional drawing room on the next floor with balcony which benefits from the superb view on offer. In addition there is a home office/additional bedroom and lower level games room/playroom with separate outside entrance, integral double garage and utility room.

# ACCOMMODATION

# GROUND FLOOR ENTRANCE HALL:

Hardwood Door to Entrance Hall, tiled floor

### **CLOAKROOM:**

Low flush WC, wash hand basin with vanity unit, fully tiled walls and floor.

# OPEN PLAN KITCHEN/LIVING/DINING AREA: 40' 3" x 19' 7" (12.27m x 5.97m)

Kitchen – Excellent range of high and low level units, inset double sink with waste disposal unit, granite worktops, tiled floor, American Style Fridge Freezer, integrated dishwasher, microwaved and built in coffee machine.

Living Area – Inglenook belfast brick surround fireplace with gas fire, double doors to rear garden, Amtico tiled floor.

Telephone 02890 668888 www.simonbrien.com

# UTILITY ROOM: 9' 7" x 5' 8" (2.92m x 1.73m)

Large inset sink, granite worktops to match Kitchen.

# INTEGRAL GARAGE: 20' 11" x 20' 4" (6.38m x 6.2m)

Oil fired boiler, light and power, plumbed for washing machine.

STAIRS TO HALF LANDING

## **DRAWING ROOM:**

## 19' 6" x 15' 6" (5.94m x 4.72m)

Limestone Fireplace with gas fire, feature natural wooden ceiling beams, access to patio/terrace with views of Mourne Mountains.

# BEDROOM (1): 21' 3" x 20' 8" (6.48m x 6.3m)

Feature natural wooden ceiling beams.

# **ENSUITE:**

Walk in Shower Enclosure, low flush WC, twin wash hand basin with vanity unit, fully tiled walls and floor, heated towel rail, feature natural wooden ceiling beams.

# BEDROOM (2):

17' 6" x 10' 2" (5.33m x 3.1m)

BEDROOM (3): 14' 0" x 12' 0" (4.27m x 3.66m)

BEDROOM (4): 16' 5" x 7' 6" (5m x 2.29m)

# BATHROOM:

12' 2" x 8' 0" (3.71m x 2.44m)

Free standing bath, mixer taps, telephone hand shower, large walk in shower enclosure, low flush WC, wash hand basin with vanity unit, Amtico floor tiling, fully tiled walls

WALK IN WARDROBE:

12' 2" x 5' 9" (3.71m x 1.75m)

LOWER LEVEL

GAMES ROOM/BASEMENT:

19' 6" x 15' 0" (5.94m x 4.57m)