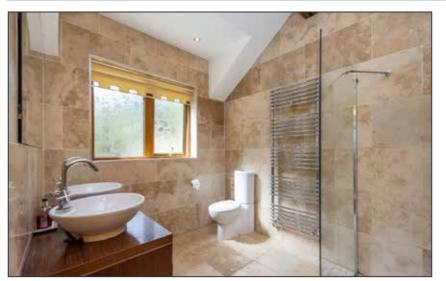

# **ENSUITE:**

Walk in Shower Enclosure, low flush WC, twin wash hand basin with vanity unit, fully tiled walls and floor, heated towel rail, feature natural wooden ceiling beams.