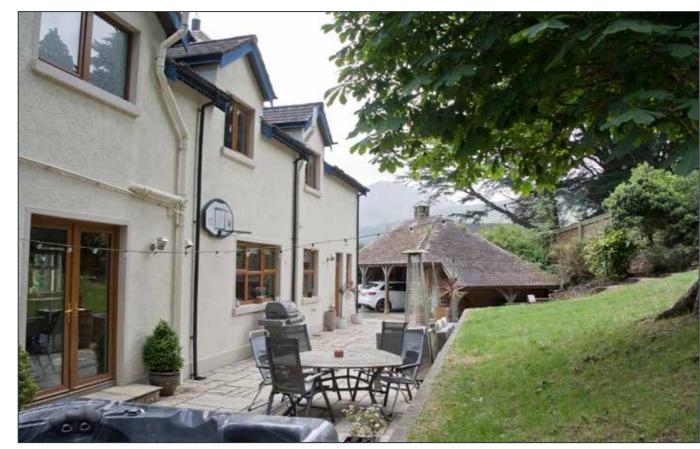

## OUTSIDE

Generous site with large gardens, lawns, mature trees, electric gates, generous parking, carport and garden store, panoramic views of Sea and Mourne Mountains. Stone boundary wall.