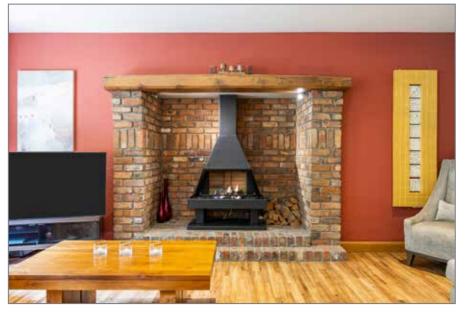

Living Area – Inglenook belfast brick surround fireplace with gas fire, double doors to rear garden, Amtico tiled floor.

Telephone 02890 668888 www.simonbrien.com