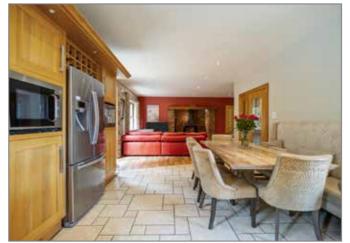

# OPEN PLAN KITCHEN/LIVING/DINING AREA: 40' 3" x 19' 7" (12.27m x 5.97m)

Kitchen – Excellent range of high and low level units, inset double sink with waste disposal unit, granite worktops, tiled floor, American Style Fridge Freezer, integrated dishwasher, microwaved and built in coffee machine.

Living Area – Inglenook belfast brick surround fireplace with gas fire, double doors to rear garden, Amtico tiled floor.

Telephone 02890 668888 www.simonbrien.com