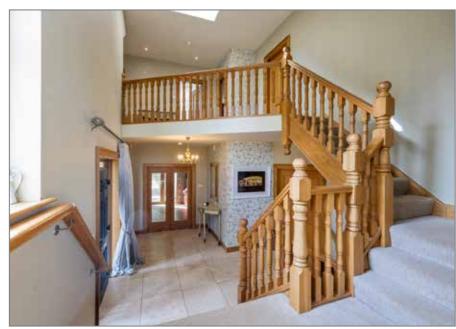

h WC, wash hand basin with vanity unit, fully tiled walls and floor.

# OPEN PLAN KITCHEN/LIVING/DINING AREA: 40' 3" x 19' 7" (12.27m x 5.97m)

Kitchen – Excellent range of high and low level units, inset double sink with waste disposal unit, granite worktops, tiled floor, American Style Fridge Freezer, integrated dishwasher, microwaved and built in coffee machine.

Living Area – Inglenook belfast brick surround fireplace with gas fire, double doors to rear garden, Amtico tiled floor.











Telephone 02890 668888 www.simonbrien.com







# UTILITY ROOM: 9' 7" x 5' 8" (2.92m x 1.73m)

Large inset sink, granite worktops to match Kitchen.





# INTEGRAL GARAGE: 20' 11" x 20' 4" (6.38m x 6.2m)

Oil fired boiler, light and power, plumbed for washing machine.

STAIRS TO HALF LANDING











## **DRAWING ROOM:**

## 19' 6" x 15' 6" (5.94m x 4.72m)

Limestone Fireplace with gas fire, feature natural wooden ceiling beams, access to patio/terrace with views of Mourne Mountains.







## FIRST FLOOR STAIRS TO HALF LANDING



# BEDROOM (1): 21' 3" x 20' 8" (6.48m x 6.3m)

Feature natural wooden ceiling beams.





# **ENSUITE:**

Walk in Shower Enclosure, low flush WC, twin wash hand basin with vanity unit, fully tiled walls and floor, heated towel rail, feature natural wooden ceiling beams.

# BEDROOM (2):

17' 6" x 10' 2" (5.33m x 3.1m)





BEDROOM (3): 14' 0" x 12' 0" (4.27m x 3.66m)



BEDROOM (4): 16' 5" x 7' 6" (5m x 2.29m)



# BATHROOM:

12' 2" x 8' 0" (3.71m x 2.44m)

Free standing bath, mixer taps, telephone hand shower, large walk in shower enclosure, low flush W