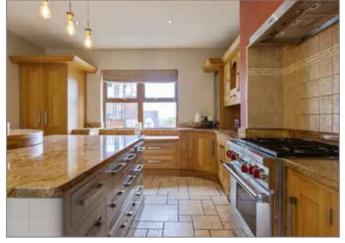

# OPEN PLAN KITCHEN/LIVING/DINING AREA: 40' 3" x 19' 7" (12.27m x 5.97m)

Kitchen – Excellent range of high and low level units, inset double sink with waste disposal unit, granite worktops, tiled floor, American Style Fridge Freezer, integrated dishwasher, microwaved and built in coffee machine.