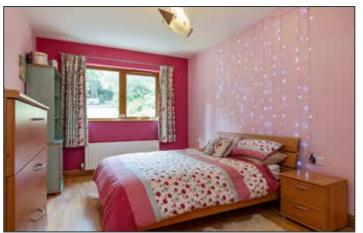

# BEDROOM (2):

17' 6" x 10' 2" (5.33m x 3.1m)

BEDROOM (3): 14' 0" x 12' 0" (4.27m x 3.66m)

BEDROOM (4): 16' 5" x 7' 6" (5m x 2.29m)