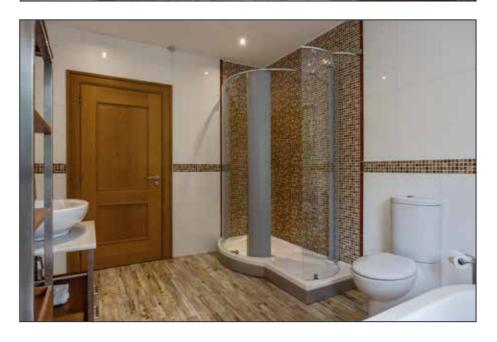

# BATHROOM:

12' 2" x 8' 0" (3.71m x 2.44m)

Free standing bath, mixer taps, telephone hand shower, large walk in shower enclosure, low flush WC, wash hand basin with vanity unit, Amtico floor tiling, fully tiled walls

# **ENSUITE:**

Walk in Shower Enclosure, low flush WC, twin wash hand basin with vanity unit, fully tiled walls and floor, heated towel rail, feature natural wooden ceiling beams.