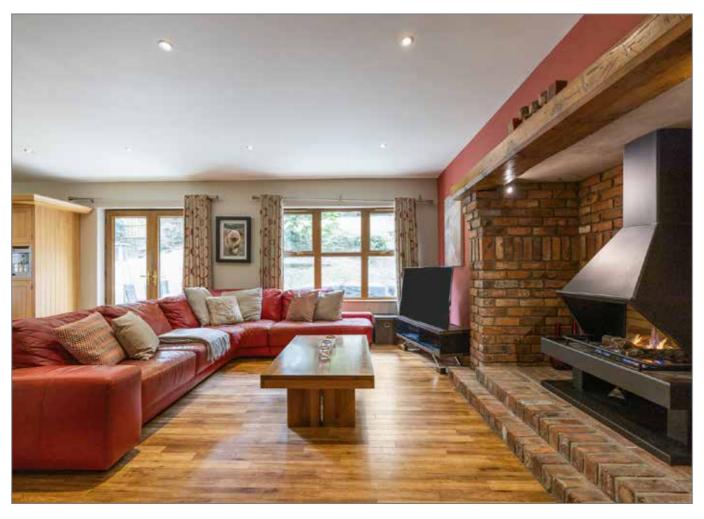

Living Area – Inglenook belfast brick surround fireplace with gas fire, double doors to rear garden, Amtico tiled floor.

Telephone 02890 668888 www.simonbrien.com