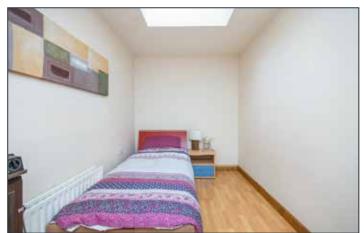

# BEDROOM (2):

17' 6" x 10' 2" (5.33m x 3.1m)

BEDROOM (3): 14' 0" x 12' 0" (4.27m x 3.66m)

BEDROOM (4): 16' 5" x 7' 6" (5m x 2.29m)