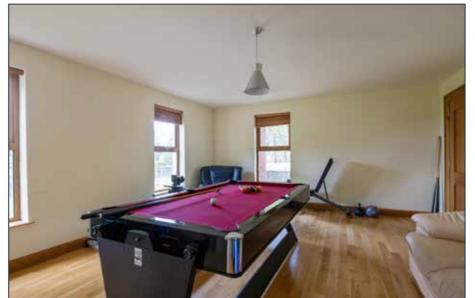

WALK IN WARDROBE:

12' 2" x 5' 9" (3.71m x 1.75m)

LOWER LEVEL

GAMES ROOM/BASEMENT:

19' 6" x 15' 0" (5.94m x 4.57m)