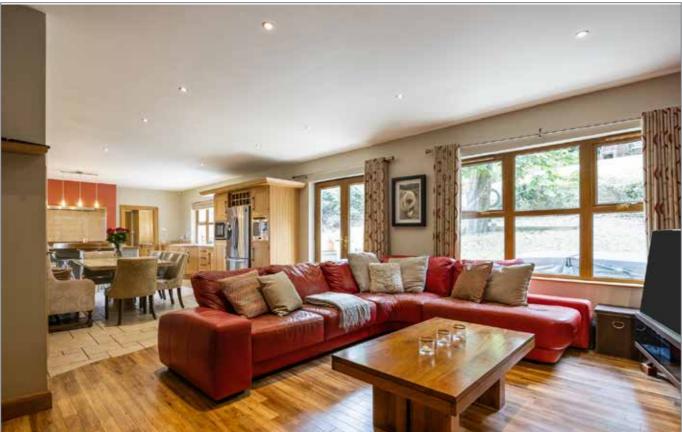

# OPEN PLAN KITCHEN/LIVING/DINING AREA: 40' 3" x 19' 7" (12.27m x 5.97m)

Kitchen – Excellent range of high and low level units, inset double sink with waste disposal unit, granite worktops, tiled floor, American Style Fridge Freezer, integrated dishwasher, microwaved and built in coffee machine.

Living Area – Inglenook belfast brick surround fireplace with gas fire, double doors to rear garden, Amtico tiled floor.

Telephone 02890 668888 www.simonbrien.com