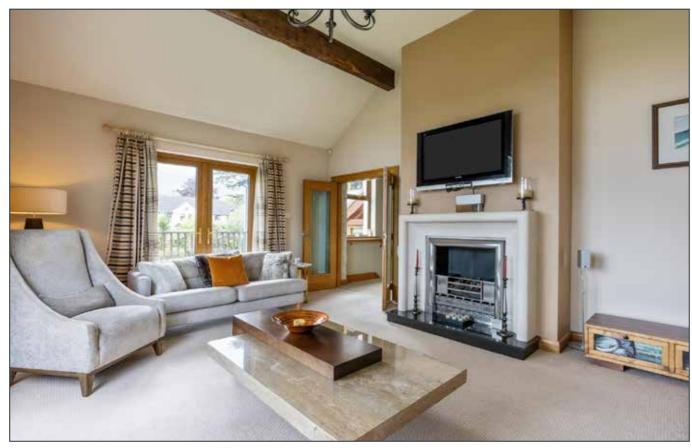

## **DRAWING ROOM:**

## 19' 6" x 15' 6" (5.94m x 4.72m)

Limestone Fireplace with gas fire, feature natural wooden ceiling beams, access to patio/terrace with views of Mourne Mountains.