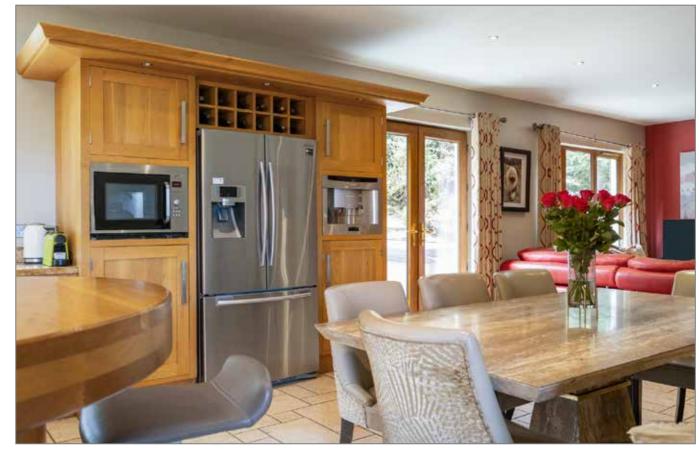

# OPEN PLAN KITCHEN/LIVING/DINING AREA: 40' 3" x 19' 7" (12.27m x 5.97m)

Kitchen – Excellent range of high and low level units, inset double sink with waste disposal unit, granite worktops, tiled floor, American Style Fridge Freezer, integrated dishwasher, microwaved and built in coffee machine.

Living Area – Inglenook belfast brick surround fireplace with gas fire, double doors to rear garden, Amtico tiled floor.

Telephone 02890 668888 www.simonbrien.com