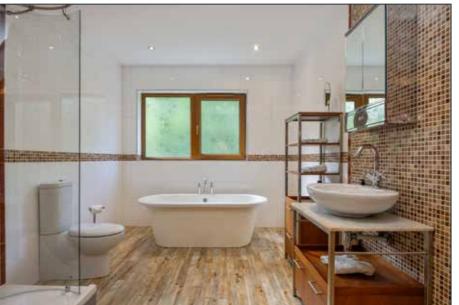

# BATHROOM:

12' 2" x 8' 0" (3.71m x 2.44m)

Free standing bath, mixer taps, telephone hand shower, large walk in shower enclosure, low flush WC, wash hand basin with vanity unit, Amtico floor tiling, fully tiled walls