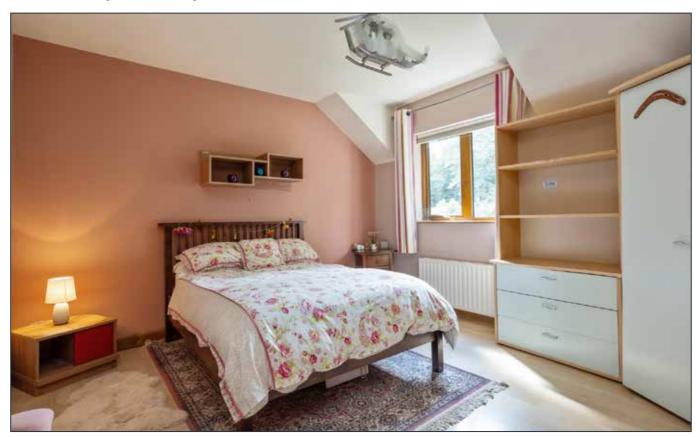

# BEDROOM (1): 21' 3" x 20' 8" (6.48m x 6.3m)

Feature natural wooden ceiling beams.

# **ENSUITE:**

Walk in Shower Enclosure, low flush WC, twin wash hand basin with vanity unit, fully tiled walls and floor, heated towel rail, feature natural wooden ceiling beams.