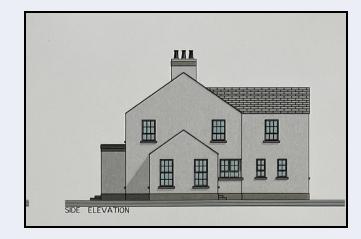

## 173 Portadown Road, Richhill, Armagh BT61 9LJ

- Sun Room
- Utility Room
- Four bedrooms (master with en-suite)
- Bathroom

This fine building site is located in a semi rural location, accessed off the main Armagh to Portadown Road, close to the village of Richhill. In bygone days, when horse drawn stage coaches transported travellers from Belfast to Dublin the road went through the hamlet of Loney's Town. The road was straightened at sometime, leaving 173 Portadown Road back from the main road and creating a private, tranquil setting. Today, there is replacement Planning Permission for number 173, the new house it styled on a traditional farmhouse designed by local architect C T Lindsay, extending to 2665 sq ft plus a double garage.