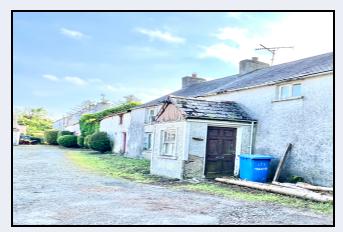

## 173 Portadown Road, Richhill, Armagh BT61 9LJ

- Sun Room
- Utility Room
- Four bedrooms (master with en-suite)
- Bathroom

This fine building site is located in a semi rural location, accessed off the main Armagh to Portadown Road, close to the village of Richhill. In bygone days, when horse drawn stage coaches transported travellers from Belfast to Dublin the road went through the hamlet of Loney's Town. The road was straightened at sometime, leaving 173 Portadown Road back from the main road and creating a private, tranquil setting. Today, there is replacement Planning Permission for number 173, the new house it styled on a traditional farmhouse designed by local architect C T Lindsay, extending to 2665 sq ft plus a double garage.