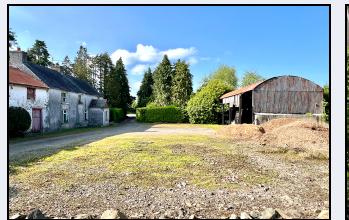

## 173 Portadown Road, Richhill, Armagh BT61 9LJ

- Sun Room
- Utility Room
- Four bedrooms (master with en-suite)
- Bathroom

This fine building site is located in a semi rural location, accessed off the main Armagh to Portadown Road, close to the village of Richhill. In bygone days, when horse drawn stage coaches transported travellers from Belfast to Dublin the road went through the hamlet of Loney's Town. The road was straightened at sometime, leaving 173 Portadown Road back from the main road and creating a private, tranquil setting. Today, there is replacement Planning Permission for number 173, the new house it styled on a traditional farmhouse designed by local architect C T Lindsay, extending to 2665 sq ft plus a double garage.