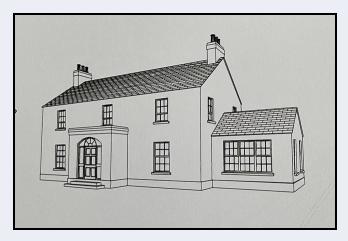

# 🚦 P R O P E R T Y 🏠 S P O T 🕯

83 Armagh Road, Portadown BT62 3DN T: 028 3833 9700 www.thepropertyspot.co.uk

Superb Building Site on Approx. 0.7 Acres With Direct Access Onto The Portadown Road **Passed For A Traditional Styled Farmhouse** Extending To 2665 Sq Ft Plus Garage Convenient To Portadown And Armagh

## 173 Portadown Road, Richhill, Armagh BT61 9LJ

- Sun Room
- Utility Room
- Four bedrooms (master with en-suite)
- Bathroom

This fine building site is located in a semi rural location, accessed off the main Armagh to Portadown Road, close to the village of Richhill. In bygone days, when horse drawn stage coaches transported travellers from Belfast to Dublin the road went through the hamlet of Loney's Town. The road was straightened at sometime, leaving 173 Portadown Road back from the main road and creating a private, tranquil setting. Today, there is replacement Planning Permission for number 173, the new house it styled on a traditional farmhouse designed by local architect C T Lindsay, extending to 2665 sq ft plus a double garage.