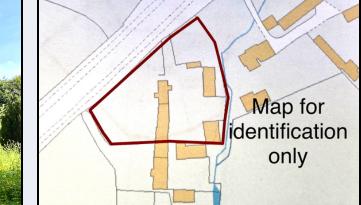

## 173 Portadown Road, Richhill, Armagh BT61 9LJ

- Sun Room
- Utility Room
- Four bedrooms (master with en-suite)
- Bathroom

This fine building site is located in a semi rural location, accessed off the main Armagh to Portadown Road, close to the village of Richhill. In bygone days, when horse drawn stage coaches transported travellers from Belfast to Dublin the road went through the hamlet of Loney's Town. The road was straightened at sometime, leaving 173 Portadown Road back from the main road and creating a private, tranquil setting. Today, there is replacement Planning Permission for number 173, the new house it styled on a traditional farmhouse designed by local architect C T Lindsay, extending to 2665 sq ft plus a double garage.