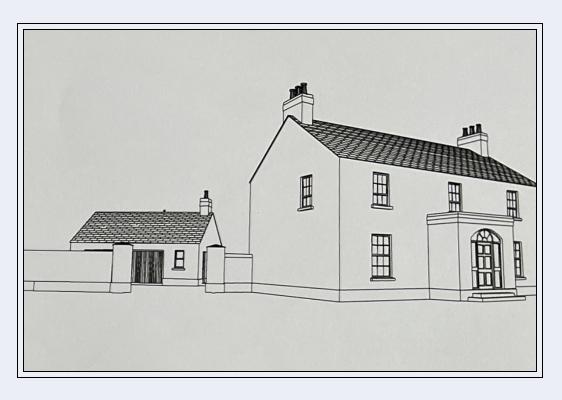

## 173 Portadown Road, Richhill, Armagh BT61 9LJ

- Sun Room
- Utility Room
- Four bedrooms (master with en-suite)
- Bathroom

This fine building site is located in a semi rural location, accessed off the main Armagh to Portadown Road, close to the village of Richhill. In bygone days, when horse drawn stage coaches transported travellers from Belfast to Dublin the road went through the hamlet of Loney's Town. The road was straightened at sometime, leaving 173 Portadown Road back from the main road and creating a private, tranquil setting. Today, there is replacement Planning Permission for number 173, the new house it styled on a traditional farmhouse designed by local architect C T Lindsay, extending to 2665 sq ft plus a double garage.