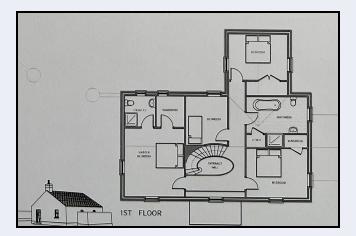

- Entrance Hall With Grand Staircase
- Lounge
- Dining Room
- Kitchen

## 173 Portadown Road, Richhill, Armagh BT61 9LJ

- Sun Room
- Utility Room
- Four bedrooms (master with en-suite)
- Bathroom

This fine building site is located in a semi rural location, accessed off the main Armagh to Portadown Road, close to the village of Richhill. In bygone days, when horse drawn stage coaches transported travellers from Belfast to Dublin the road went through the hamlet of Loney's Town. The road was straightened at sometime, leaving 173 Portadown Road back from the main road and creating a private, tranquil setting. Today, there is replacement Planning Permission for number 173, the new house it styled on a traditional farmhouse designed by local architect C T Lindsay, extending to 2665 sq ft plus a double garage.