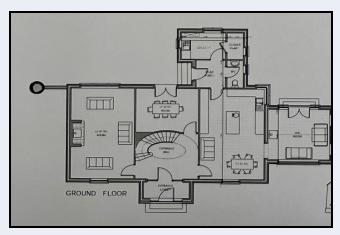

- Sun Room
- Utility Room
- Four bedrooms (master with en-suite)
- Bathroom

whatsoever in relation to this property. All dimensions are approximate and are taken at widest points

The property should appeal to someone seeking to build their own home, in a lovely semi rural setting, ideally located convenient to Richhill, Portadown and Armagh.