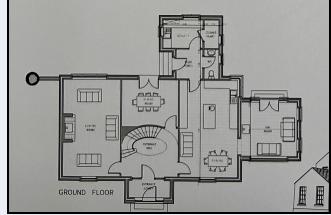

- Sun Room
- Utility Room
- Four bedrooms (master with en-suite)
- Bathroom

whatsoever in relation to this property. All dimensions are approximate and are taken at widest points

The property should appeal to someone seeking to build their own home, in a lovely semi rural setting, ideally located convenient to Richhill, Portadown and Armagh.