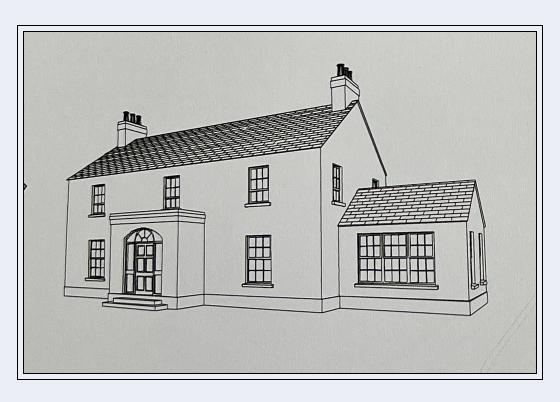

Superb Building Site on Approx. One Acre
With Direct Access Onto The Portadown Road
Passed For A Traditional Styled Farmhouse
Extending To 2665 Sq Ft Plus Garage
Convenient To Portadown And Armagh