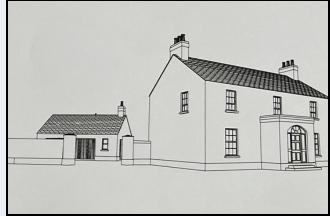

Superb Building Site on Approx. One Acre
With Direct Access Onto The Portadown Road
Passed For A Traditional Styled Farmhouse
Extending To 2665 Sq Ft Plus Garage
Convenient To Portadown And Armagh

- Sun Room
- Utility Room
- Four bedrooms (master with en-suite)
- Bathroom

whatsoever in relation to this property. All dimensions are approximate and are taken at widest points

The property should appeal to someone seeking to build their own home, in a lovely semi rural setting, ideally located convenient to Richhill, Portadown and Armagh.