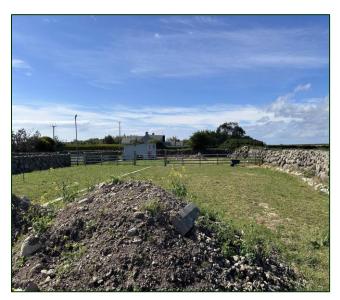

## Land Adjacent to 54 School Road Ballymartin

f

3T34 4UP

Paddocks, Stables and Store/Sunroom in Approx. 2 Acres

The land has good road frontage and good access with well maintained boundaries and piped water supply. There is a concrete stable block and a wooden stable block with tack room. In addition there is a summerhouse and garden and patio area.

- Stables, Paddocks and Store situated in approx. 2 Acres
- Well Fenced and Gated
- Planning Permission Passed 2023: LAO7/2023/1950/F
- Offers in the Region Of £75,000

Viewings: By Appointment with the Agent