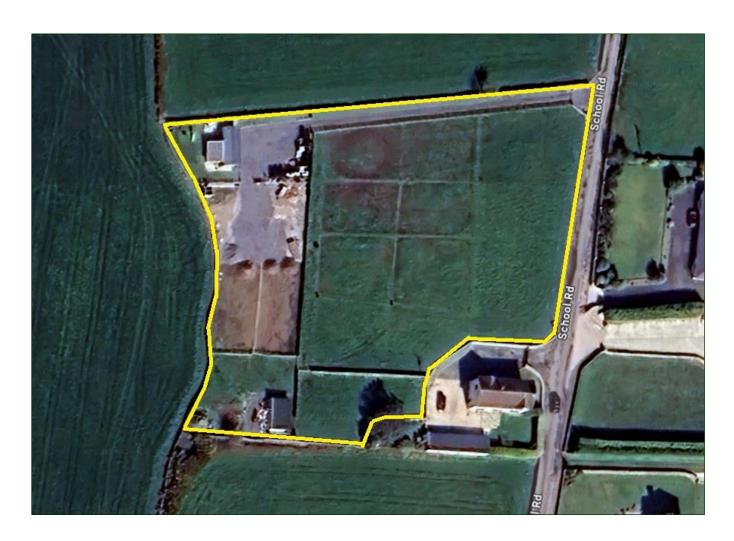

## Land Adjacent to 54 School Road Ballymartin

f

3T34 4UP

Paddocks, Stables and Store/Sunroom in Approx. 2 Acres

The land has good road frontage and good access with well maintained boundaries and piped water supply. There is a concrete stable block and a wooden stable block with tack room. In addition there is a summerhouse and garden and patio area.

- Stables, Paddocks and Store situated in approx. 2 Acres
- Well Fenced and Gated
- Planning Permission Passed 2023: LAO7/2023/1950/F
- Offers in the Region Of £75,000

Viewings: By Appointment with the Agent