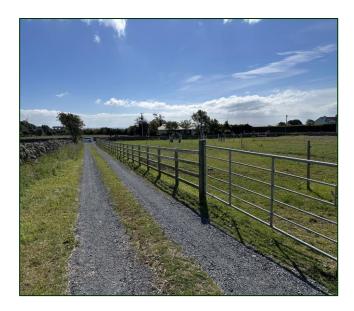

## Land Adjacent to 54 School Road Ballymartin

f

3T34 4UP

Paddocks, Stables and Store/Sunroom in Approx. 2 Acres

The land has good road frontage and good access with well maintained boundaries and piped water supply. There is a concrete stable block and a wooden stable block with tack room. In addition there is a summerhouse and garden and patio area.

- Stables, Paddocks and Store situated in approx. 2 Acres
- Well Fenced and Gated
- Planning Permission Passed 2023: LAO7/2023/1950/F
- Offers in the Region Of £75,000

Viewings: By Appointment with the Agent