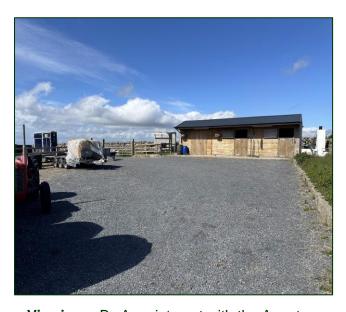

## Land Adjacent to 54 School Road Ballymartin

f

3T34 4UP

Paddocks, Stables and Store/Sunroom in Approx. 2 Acres

The land has good road frontage and good access with well maintained boundaries and piped water supply. There is a concrete stable block and a wooden stable block with tack room. In addition there is a summerhouse and garden and patio area.

- Stables, Paddocks and Store situated in approx. 2 Acres
- Well Fenced and Gated
- Planning Permission Passed 2023: LAO7/2023/1950/F
- Offers in the Region Of £75,000

Viewings: By Appointment with the Agent