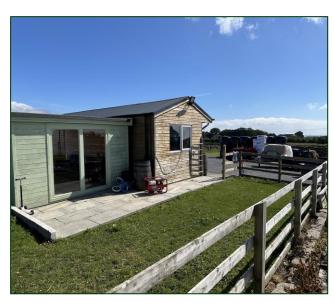

## Land Adjacent to 54 School Road Ballymartin

f

3T34 4UP

Paddocks, Stables and Store/Sunroom in Approx. 2 Acres

The land has good road frontage and good access with well maintained boundaries and piped water supply. There is a concrete stable block and a wooden stable block with tack room. In addition there is a summerhouse and garden and patio area.

- Stables, Paddocks and Store situated in approx. 2 Acres
- Well Fenced and Gated
- Planning Permission Passed 2023: LAO7/2023/1950/F
- Offers in the Region Of £75,000

Viewings: By Appointment with the Agent