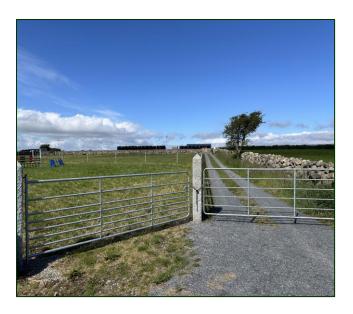

## Land Adjacent to 54 School Road Ballymartin

f

3T34 4UP

Paddocks, Stables and Store/Sunroom in Approx. 2 Acres

The land has good road frontage and good access with well maintained boundaries and piped water supply. There is a concrete stable block and a wooden stable block with tack room. In addition there is a summerhouse and garden and patio area.

- Stables, Paddocks and Store situated in approx. 2 Acres
- Well Fenced and Gated
- Planning Permission Passed 2023: LAO7/2023/1950/F
- Offers in the Region Of £75,000

Viewings: By Appointment with the Agent