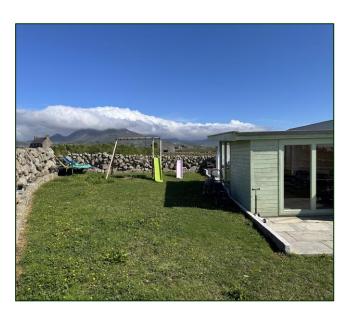

## Land Adjacent to 54 School Road Ballymartin

f

3T34 4UP

Paddocks, Stables and Store/Sunroom in Approx. 2 Acres

The land has good road frontage and good access with well maintained boundaries and piped water supply. There is a concrete stable block and a wooden stable block with tack room. In addition there is a summerhouse and garden and patio area.

- Stables, Paddocks and Store situated in approx. 2 Acres
- Well Fenced and Gated
- Planning Permission Passed 2023: LAO7/2023/1950/F
- Offers in the Region Of £75,000

Viewings: By Appointment with the Agent