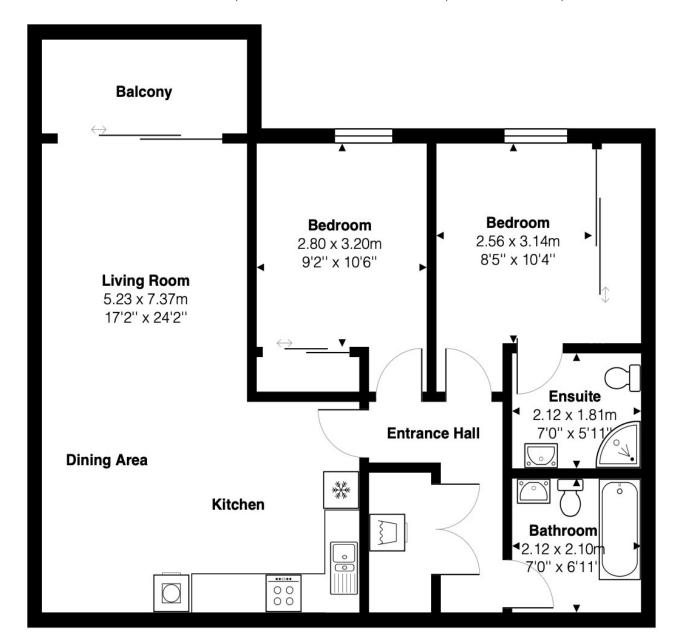

The property comprises two large double bedrooms, one with an ensuite shower room and a separate main bathroom with modern suite. The open plan main lounge, kitchen/dining area offers light filled living opening out onto an extensive decked balcony with views across the city.