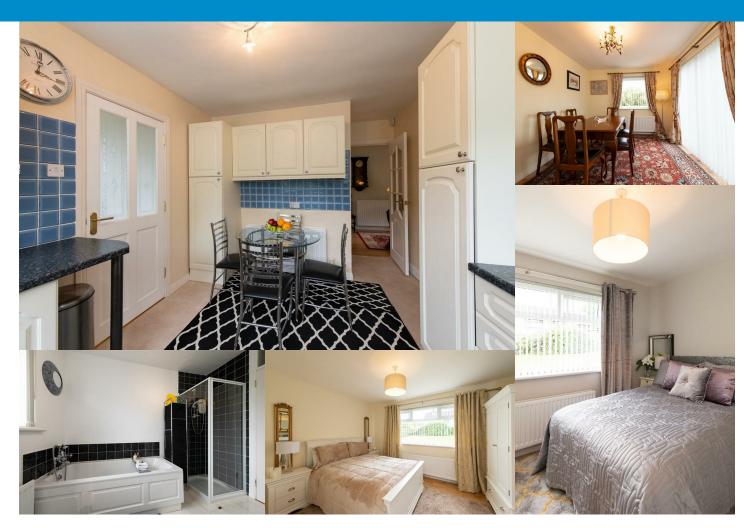

#### **ACCOMMODATION**

Small entrance porch leading into the entrance hall with laminate flooring. On the left you have the bright spacious lounge with carpet laid and open fire. Fitted kitchen with tiled flooring comprising range of high and low level units with space for cooker and dining space. Utility room with space for fridge freezer, washing machine and dryer if required. W.C fitted with toilet and wash hand basin. Dining room with tiled flooring and double sliding doors opening up to the rear garden. Bedroom one with laminate flooring & fitted robes. Bedroom two with laminate flooring. Bedroom three with laminate flooring and rear view aspect. Bedroom four with carpet laid and rear view aspect. Family bathroom with tiled flooring and comprising bath, W.C, wash hand basin & corner shower cubicle fitted with electric shower. Extra storage with loft ladder and flooring installed in attic space.

#### **OUTSIDE**

Mature gardens with well maintained grass lawns, mature shrubs and hedging with good sized tarmac driveway leading to double garage. To the rear you have a fully private and enclosed garden with well maintained lawns, shrubs hedging and paved patio area with the added benefit outside garden room/Conservatory with tiled flooring.