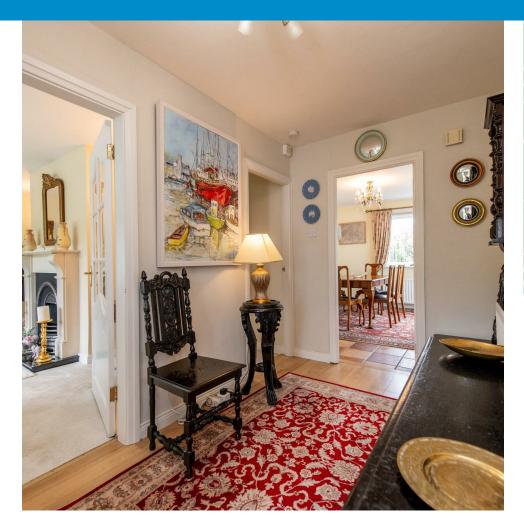

#### **ACCOMMODATION**

Small entrance porch leading into the entrance hall with laminate flooring. On the left you have the bright spacious lounge with carpet laid and open fire. Fitted kitchen with tiled flooring comprising range of high and low level units with space for cooker and dining space. Utility room with space for fridge freezer, washing machine and dryer if required. W.C fitted with toilet and wash hand basin. Dining room with tiled flooring and double sliding doors opening up to the rear garden. Bedroom one with laminate flooring & fitted robes. Bedroom two with laminate flooring. Bedroom three with laminate flooring and rear view aspect. Bedroom four with carpet laid and rear view aspect. Family bathroom with tiled flooring and comprising bath, W.C, wash hand basin & corner shower cubicle fitted with electric shower. Extra storage with loft ladder and flooring installed in attic space.