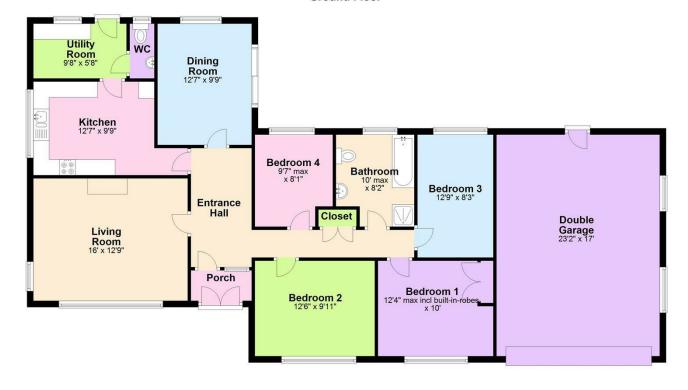

- Detached Bungalow Approx 1400 sq ft
- Four Bedrooms
- Two Reception Rooms
- Fitted Kitchen with Dining Space
- Separate Utility Area with W.C
- Family Bathroom with Four Piece Suite
- Double Garage & Off Road Parking
- Oil Fired Central Heating
- Mature Private Gardens
- EPC D 57

#### **ACCOMMODATION**

Small entrance porch leading into the entrance hall with laminate flooring. On the left you have the bright spacious lounge with carpet laid and open fire. Fitted kitchen with tiled flooring comprising range of high and low level units with space for cooker and dining space. Utility room with space for fridge freezer, washing machine and dryer if required. W.C fitted with toilet and wash hand basin. Dining room with tiled flooring and double sliding doors opening up to the rear garden. Bedroom one with laminate flooring & fitted robes. Bedroom two with laminate flooring. Bedroom three with laminate flooring and rear view aspect. Bedroom four with carpet laid and rear view aspect. Family bathroom with tiled flooring and comprising bath, W.C, wash hand basin & corner shower cubicle fitted with electric shower. Extra storage with loft ladder and flooring installed in attic space.