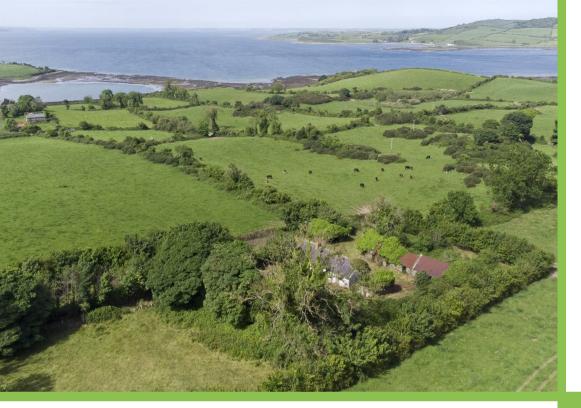

## 70 Audleystown road, Downpatrick, BT30 7LP

This cottage benefits from a mature private setting with magnificent views over surrounding countryside to Strangford Lough. The property is in need of extensive upgrading and currently comprises living room, kitchen, bedroom and bathroom. There are a number of options to be considered.

The property also benefits from a front paddock and a superb location to the rear of Castleward within walking distance of Audleystown Cairn and easy commuting distance to amenities of Strangford Village.