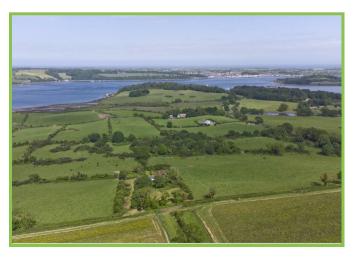

## 70 Audleystown road, Downpatrick, BT30 7LP

This cottage benefits from a mature private setting with magnificent views over surrounding countryside to Strangford Lough. The property is in need of extensive upgrading and currently comprises living room, kitchen, bedroom and bathroom. There are a number of options to be considered.

The property also benefits from a front paddock and a superb location to the rear of Castleward within walking distance of Audleystown Cairn and easy commuting distance to amenities of Strangford Village.