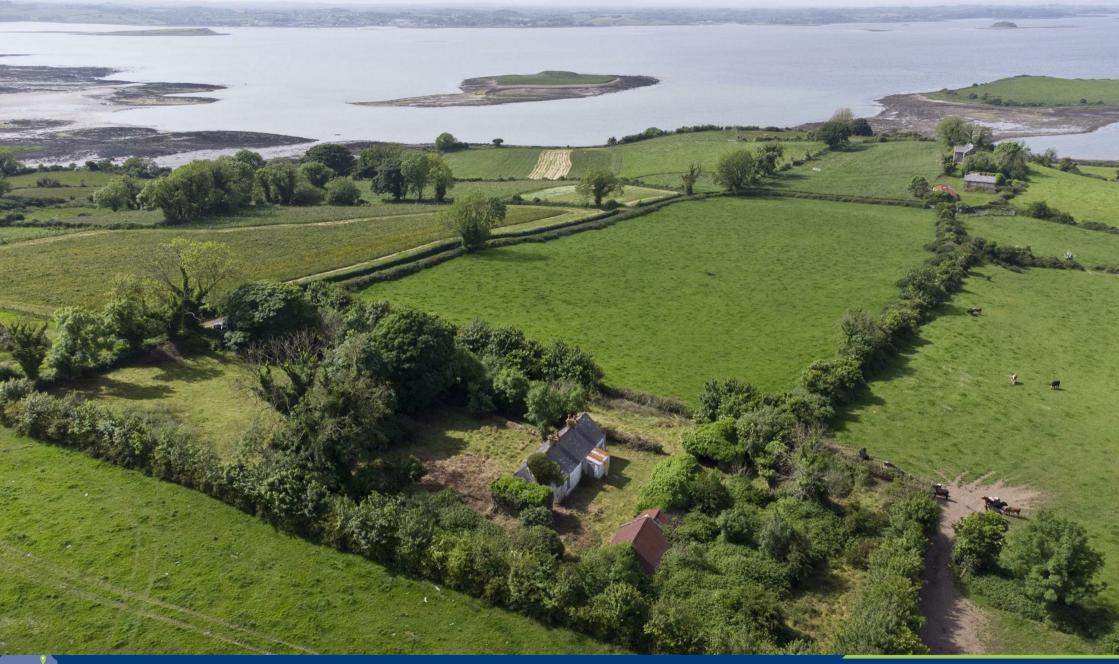

## 70 Audleystown road, Downpatrick, BT30 7LP

This cottage benefits from a mature private setting with magnificent views over surrounding countryside to Strangford Lough. The property is in need of extensive upgrading and currently comprises living room, kitchen, bedroom and bathroom. There are a number of options to be considered.

The property also benefits from a front paddock and a superb location to the rear of Castleward within walking distance of Audleystown Cairn and easy commuting distance to amenities of Strangford Village.