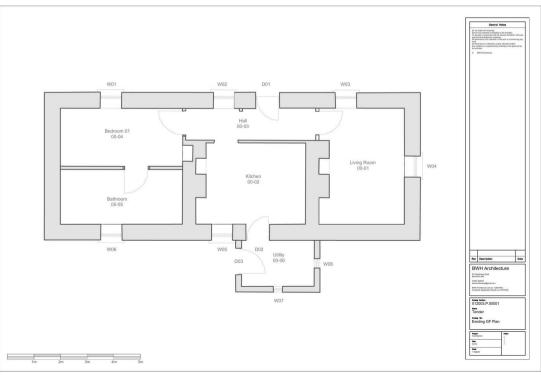

- 1. Upgrade and refurbish existing cottage
- 2. Upgrade and extend existing cottage as shown on attached drawings (subject to planning permission).
- 3. A previous application approved for a replacement dwelling maximising the panorama of Lough Views and offering circa 3000 sq ft spectacular home (subject to planning permission) (original plans are available in our office).

Hall

Living room 14'11 x 11'01

kitchen/lounge 13'02 x 10'09

Bedroom One 13'07 x 7'09

Bathroom 13'09 x 6'06

Please note we have not tested the services or systems in this property. Purchasers should make/commission their own inspections if they feel it is necessary.