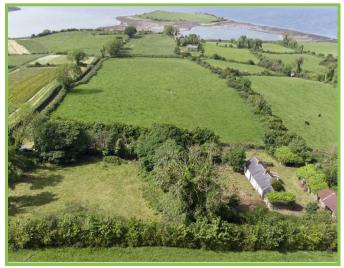

## 70 Audleystown road, Downpatrick, BT30 7LP

This cottage benefits from a mature private setting with magnificent views over surrounding countryside to Strangford Lough. The property is in need of extensive upgrading and currently comprises living room, kitchen, bedroom and bathroom. There are a number of options to be considered.

The property also benefits from a front paddock and a superb location to the rear of Castleward within walking distance of Audleystown Cairn and easy commuting distance to amenities of Strangford Village.