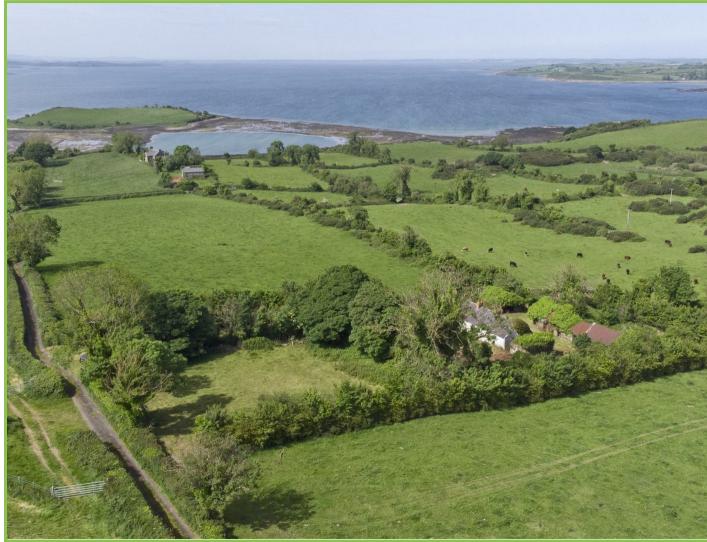

## 70 Audleystown road, Downpatrick, BT30 7LP

This cottage benefits from a mature private setting with magnificent views over surrounding countryside to Strangford Lough. The property is in need of extensive upgrading and currently comprises living room, kitchen, bedroom and bathroom. There are a number of options to be considered.

The property also benefits from a front paddock and a superb location to the rear of Castleward within walking distance of Audleystown Cairn and easy commuting distance to amenities of Strangford Village.