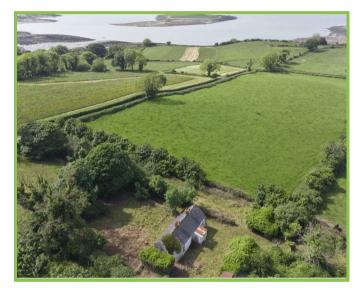

## 70 Audleystown road, Downpatrick, BT30 7LP

This cottage benefits from a mature private setting with magnificent views over surrounding countryside to Strangford Lough. The property is in need of extensive upgrading and currently comprises living room, kitchen, bedroom and bathroom. There are a number of options to be considered.

The property also benefits from a front paddock and a superb location to the rear of Castleward within walking distance of Audleystown Cairn and easy commuting distance to amenities of Strangford Village.