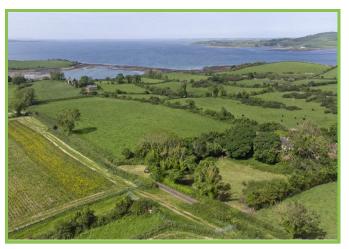

## 70 Audleystown road, Downpatrick, BT30 7LP

This cottage benefits from a mature private setting with magnificent views over surrounding countryside to Strangford Lough. The property is in need of extensive upgrading and currently comprises living room, kitchen, bedroom and bathroom. There are a number of options to be considered.

The property also benefits from a front paddock and a superb location to the rear of Castleward within walking distance of Audleystown Cairn and easy commuting distance to amenities of Strangford Village.