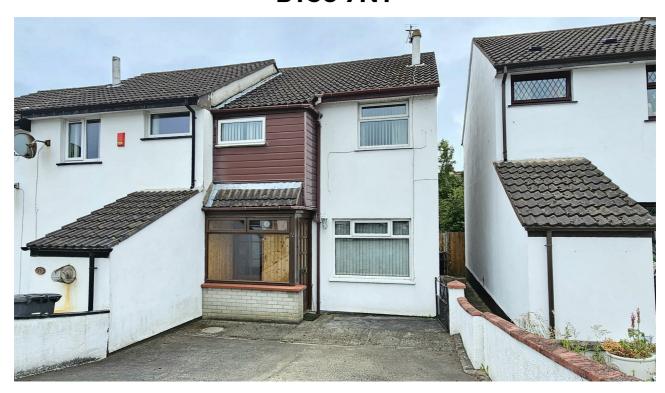

# **72 CASTLEBURN ROAD CARRICKFERGUS BT38 7NY**

End terrace house Two bedrooms

Bedrooms one & three currently combined Can be returned to a three bedroom with reinstatement of stud wall Both bedrooms boast fitted slide robes 15'1 x 12'5 lounge and separate dining room Kitchen boasting Oak shaker style units Built in stainless steel oven, four ring hob and extractor fan White bathroom suite

Double glazed windows in uPVC frames & oil fired heating system Enclosed rear garden with westerly aspect and block built shed Off road parking for two cars

Conveniently located approximately two miles from Carrickfergus town centre ideal as a first time buy or investment property No ongoing chain

**NEWTOWNARDS** 028 9181 1444 **RENTAL DIVISION** 028 9047 1515

..

Situated in a Convenient location, this end house has two bedrooms (bedrooms one & three currently combined), two reception rooms, a kitchen & bathroom and offers parking for two vehicles, Whether you're a first-time buyer, a property investor, or someone looking to downsize, this property offers great potential.