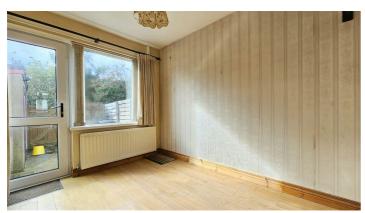

### **Dining Room**

10'4 x 8'2

Double glazed window and door to rear aspect, radiator, laminate wood floor, door to