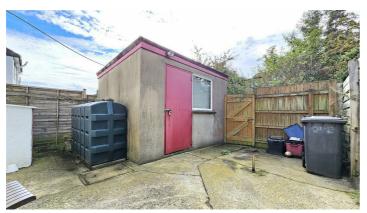

### **Grounds and Gardens**

At the rear there is a garden laid to hardstanding with a shed, whilst at the front a driveway