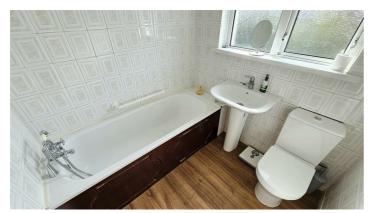

### Bathroom

Double glazed window to rear aspect, white suite comprising low flush WC, pedestal sink and enclosed bath, radiator, fully tiled walls