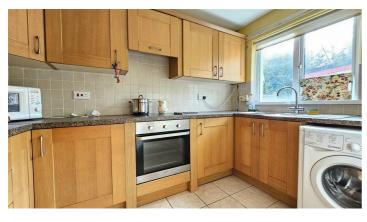

### Kitchen

10'4 x 6'7

Double glazed window to rear aspect, range of solid oak shaker style units with roll edge worktops, inset 1.5 bowl stainless steel sink and drainer with mixer tap over, built in stainless steel oven and four ring hob with extractor fan over, plumbed for washing machine, ceramic tiled floor