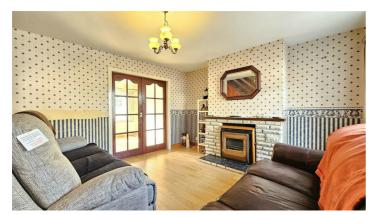

### Lounge

15'1 x 12'5

Double glazed window to front aspect, fireplace with stone surround, tiled hearth and glass fronted fire, radiator, laminate wood floor, double doors to dining room

### **Dining Room**

10'4 x 8'2

Double glazed window and door to rear aspect, radiator, laminate wood floor, door to