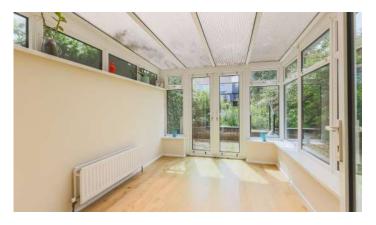

# **KEY FEATURES**

- Spacious Mid Terrace Property with Single Storey Extension and Conservatory
- Living Room with Open Fire
- Separate Dining Room or Third Bedrooms
- Galley Style Kitchen with French Doors to Conservatory
- Two Well Proportioned First Floor Double Bedrooms
- Bedroom One With Sea Views
- Oil Fired Central Heating
- Double Glazing
- Extensive Fully Enclosed Rear Garden Laid in Lawns With Patio Area
- In Close Proximity to Many Amenities Including Shops, Cafes, Restaurants, The Commons and Iconic Lighthouse and Harbour
- No Onward Chain
- Early Viewing Strongly Recommended

#### Ground Floor

- Reception Hall
- Living Room 11'4" x 11'0"
- Bedroom Three or Dining Room 10'7" x 9'5"
- Shower Room
- Kitchen 20'2" x 8'1"
- Conservatory 11'3" x 8'4"
- Bedroom One 11'6" x 10'3"
- Bedroom Two 11'2" x 10'2"