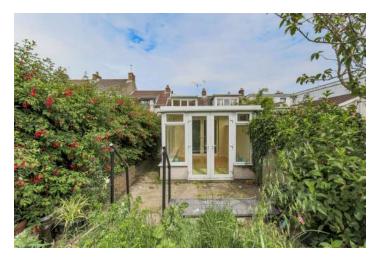

# **KEY FEATURES**

- Spacious Mid Terrace Property with Single Storey Extension and Conservatory
- Living Room with Open Fire
- Separate Dining Room or Third Bedrooms
- Galley Style Kitchen with French Doors to Conservatory
- Two Well Proportioned First Floor Double Bedrooms
- Bedroom One With Sea Views
- Oil Fired Central Heating
- Double Glazing
- Extensive Fully Enclosed Rear Garden Laid in Lawns With Patio Area
- In Close Proximity to Many Amenities Including Shops, Cafes, Restaurants, The Commons and Iconic Lighthouse and Harbour
- No Onward Chain
- Early Viewing Strongly Recommended

#### Outside

• Extensive fully enclosed rear garden bordered by hedging with paved patio area, PVC oil tank, oil fired boiler.