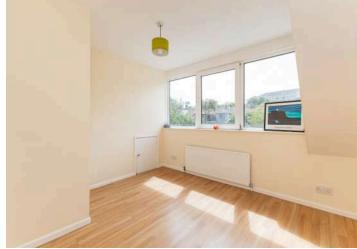

#### Ground Floor

- Reception Hall
- Living Room 11'4" x 11'0"
- Bedroom Three or Dining Room 10'7" x 9'5"
- Shower Room
- Kitchen 20'2" x 8'1"
- Conservatory 11'3" x 8'4"
- Bedroom One 11'6" x 10'3"
- Bedroom Two 11'2" x 10'2"