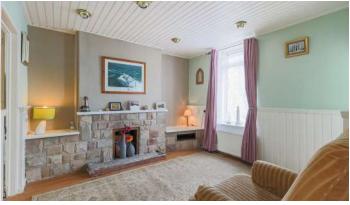

# **KEY FEATURES**

- Spacious Mid Terrace Property with Single Storey Extension and Conservatory
- Living Room with Open Fire
- Separate Dining Room or Third Bedrooms
- Galley Style Kitchen with French Doors to Conservatory
- Two Well Proportioned First Floor Double Bedrooms
- Bedroom One With Sea Views
- Oil Fired Central Heating
- Double Glazing
- Extensive Fully Enclosed Rear Garden Laid in Lawns With Patio Area
- In Close Proximity to Many Amenities Including Shops, Cafes, Restaurants, The Commons and Iconic Lighthouse and Harbour
- No Onward Chain
- Early Viewing Strongly Recommended

#### Ground Floor

- Reception Hall
- Living Room 11'4" x 11'0"
- Bedroom Three or Dining Room 10'7" x 9'5"
- Shower Room
- Kitchen 20'2" x 8'1"
- Conservatory 11'3" x 8'4"
- Bedroom One 11'6" x 10'3"
- Bedroom Two 11'2" x 10'2"