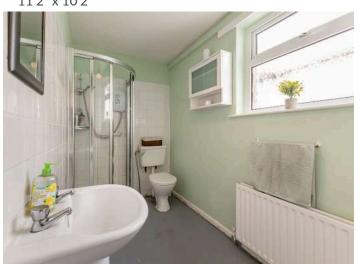

#### Ground Floor

- Reception Hall
- Living Room 11'4" x 11'0"
- Bedroom Three or Dining Room 10'7" x 9'5"
- Shower Room
- Kitchen 20'2" x 8'1"
- Conservatory 11'3" x 8'4"
- Bedroom One 11'6" x 10'3"
- Bedroom Two 11'2" x 10'2"