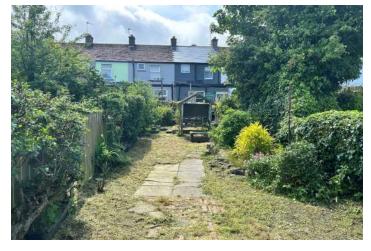

#### Outside

• Extensive fully enclosed rear garden bordered by hedging with paved patio area, PVC oil tank, oil fired boiler.