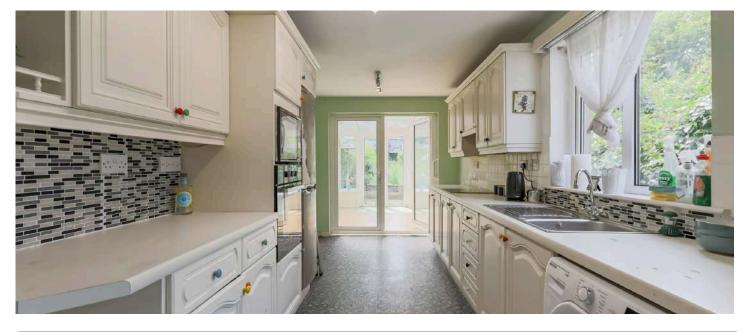

# **KEY FEATURES**

- Spacious Mid Terrace Property with Single Storey Extension and Conservatory
- Living Room with Open Fire
- Separate Dining Room or Third Bedrooms
- Galley Style Kitchen with French Doors to Conservatory
- Two Well Proportioned First Floor Double Bedrooms
- Bedroom One With Sea Views
- Oil Fired Central Heating
- Double Glazing
- Extensive Fully Enclosed Rear Garden Laid in Lawns With Patio Area
- In Close Proximity to Many Amenities Including Shops, Cafes, Restaurants, The Commons and Iconic Lighthouse and Harbour
- No Onward Chain
- Early Viewing Strongly Recommended

#### Ground Floor

- Reception Hall
- Living Room 11'4" x 11'0"
- Bedroom Three or Dining Room 10'7" x 9'5"
- Shower Room
- Kitchen 20'2" x 8'1"
- Conservatory 11'3" x 8'4"
- Bedroom One 11'6" x 10'3"
- Bedroom Two 11'2" x 10'2"