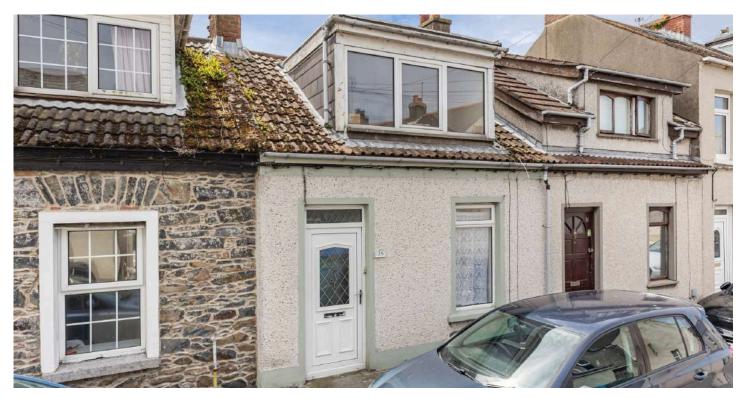

# 33 WILLIAM STREET

Donaghadee, BT21 OHP

Offers around £159,950

JOHNMINNIS.CO.UK 🛛 🖬 🖸 🖉 🕹

### MID TERRACE | 3 🛏 | 1 😓 | 2 🖼

Located right in the heart of Donaghadee's thriving town centre this is an ideal opportunity to purchase a spacious mid terrace property with so much more than meets the eye due to its single storey extension.

# **KEY FEATURES**

- Spacious Mid Terrace Property with Single Storey Extension and Conservatory
- Living Room with Open Fire
- Separate Dining Room or Third Bedrooms
- Galley Style Kitchen with French Doors to Conservatory
- Two Well Proportioned First Floor Double Bedrooms
- Bedroom One With Sea Views
- Oil Fired Central Heating
- Double Glazing
- Extensive Fully Enclosed Rear Garden Laid in Lawns With Patio Area
- In Close Proximity to Many Amenities Including Shops, Cafes, Restaurants, The Commons and Iconic Lighthouse and Harbour
- No Onward Chain
- Early Viewing Strongly Recommended

### DIRECTIONS

Travelling along the one-way system in New Street, Donaghadee, take the first left into Bow Street. Go straight across the junction at Manor Street onto Meeting House Street and William Street is the continuation of this road. Number 33 can be found on your right hand side.