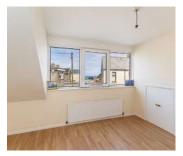

# **KEY FEATURES**

- Spacious Mid Terrace Property with Single Storey Extension and Conservatory
- Living Room with Open Fire
- Separate Dining Room or Third Bedrooms
- Galley Style Kitchen with French Doors to Conservatory
- Two Well Proportioned First Floor Double Bedrooms
- Bedroom One With Sea Views
- Oil Fired Central Heating
- Double Glazing
- Extensive Fully Enclosed Rear Garden Laid in Lawns With Patio Area
- In Close Proximity to Many Amenities Including Shops, Cafes, Restaurants, The Commons and Iconic Lighthouse and Harbour
- No Onward Chain
- Early Viewing Strongly Recommended

#### Ground Floor

- Reception Hall
- Living Room 11'4" x 11'0"
- Bedroom Three or Dining Room 10'7" x 9'5"
- Shower Room
- Kitchen 20'2" x 8'1"
- Conservatory 11'3" x 8'4"
- Bedroom One 11'6" x 10'3"
- Bedroom Two 11'2" x 10'2"