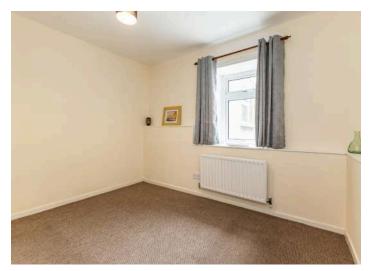

#### Ground Floor

- Reception Hall
- Living Room 11'4" x 11'0"
- Bedroom Three or Dining Room 10'7" x 9'5"
- Shower Room
- Kitchen 20'2" x 8'1"
- Conservatory 11'3" x 8'4"
- Bedroom One 11'6" x 10'3"
- Bedroom Two 11'2" x 10'2"