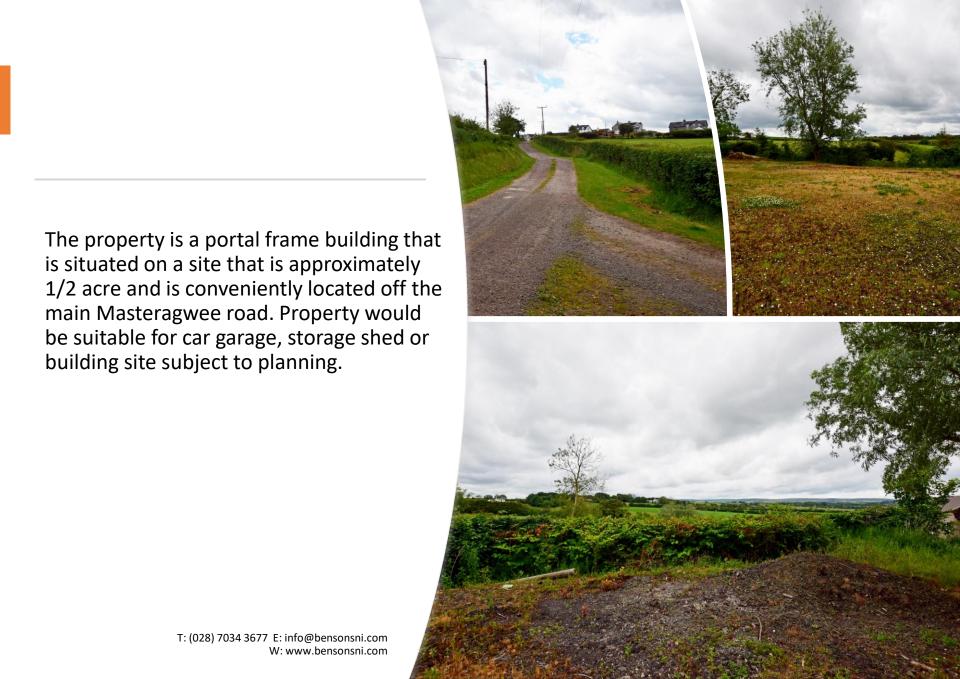

## Shed Adjacent To 47 Masteragwee Road, Coleraine, BT51 3NS

- Shed is Convenient To 47 Masteragwee Road, Coleraine
- The Property is Access by Lane from The Masteragwee Road
- Shed extending to approx. 1,500 sq ft
- Shed Situated on Site Which is Approximately 1/2 Acre
- Portal Frame Building