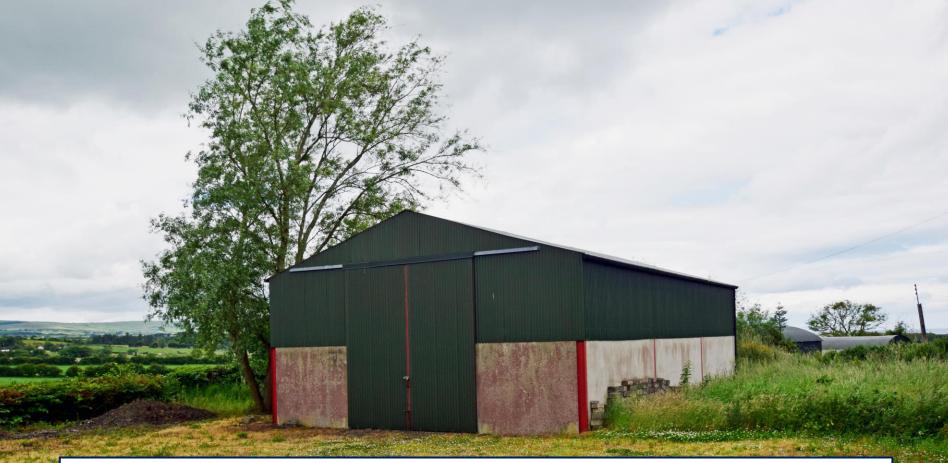

## Shed Adjacent To 47 Masteragwee Road, Coleraine, BT51 3NS

- Shed is Convenient To 47 Masteragwee Road, Coleraine
- The Property is Access by Lane from The Masteragwee Road
- Shed extending to approx. 1,500 sq ft
- Shed Situated on Site Which is Approximately 1/2 Acre
- Portal Frame Building