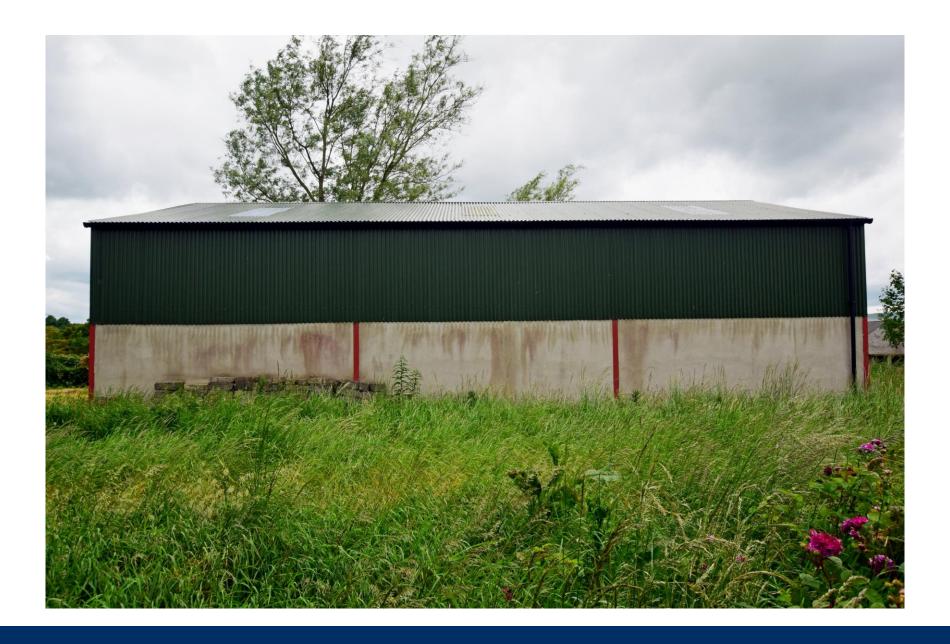

## Shed Adjacent To 47 Masteragwee Road, Coleraine, BT51 3NS

- Shed is Convenient To 47 Masteragwee Road, Coleraine
- The Property is Access by Lane from The Masteragwee Road
- Shed extending to approx. 1,500 sq ft
- Shed Situated on Site Which is Approximately 1/2 Acre
- Portal Frame Building