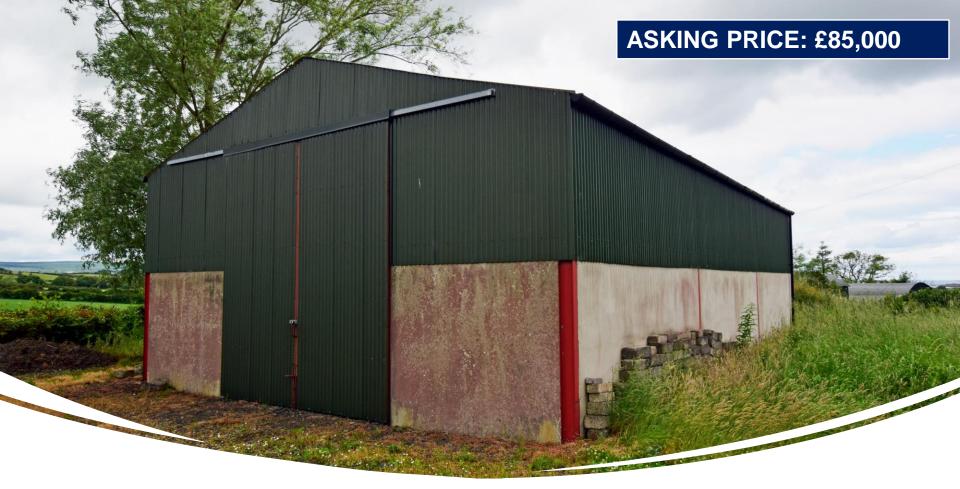

## Shed Adjacent To 47 Masteragwee Road, Coleraine, BT51 3NS

- Shed is Convenient To 47 Masteragwee Road, Coleraine
- The Property is Access by Lane from The Masteragwee Road
- Shed extending to approx. 1,500 sq ft
- Shed Situated on Site Which is Approximately 1/2 Acre
- Portal Frame Building