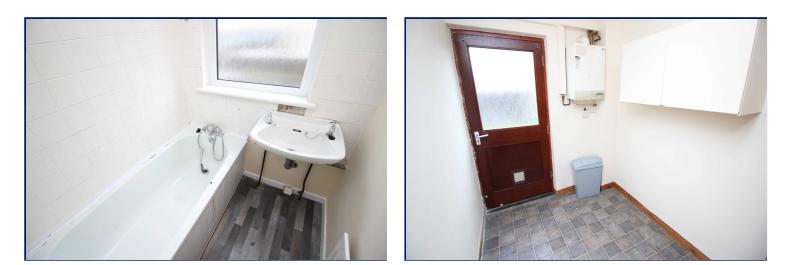

Bathroom Panelled bath, wash hand basin, part tiled walls.

## WC

Low level WC

#### Kitchen/ Dining

13'6" x 9'9" (4.11m x 2.97m) Extensive range of high and low level units, laminate work tops, single drainer stainless steel sink unit, plumbed for washing machine

Utility Room 6'6" x 5'8" (1.98m x 1.73m) Range of units, gas fired boiler.