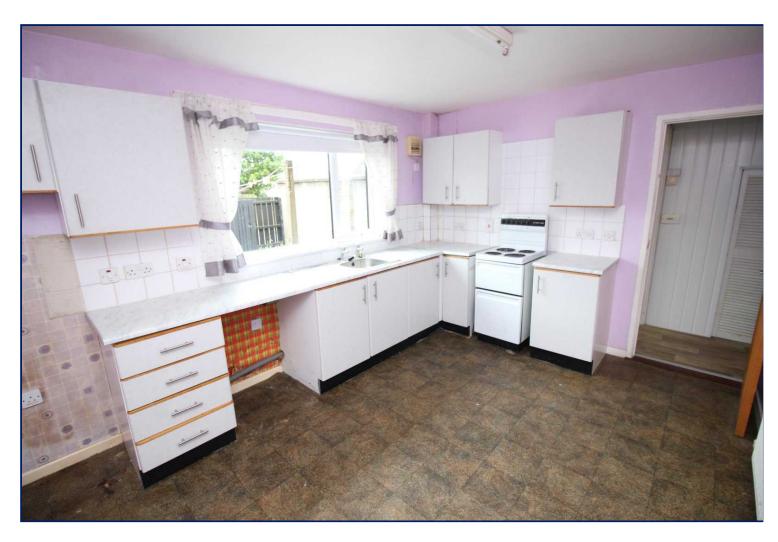

#### Kitchen/ Dining

13'6" x 9'9" (4.11m x 2.97m) Extensive range of high and low level units, laminate work tops, single drainer stainless steel sink unit, plumbed for washing machine

Utility Room 6'6" x 5'8" (1.98m x 1.73m) Range of units, gas fired boiler.