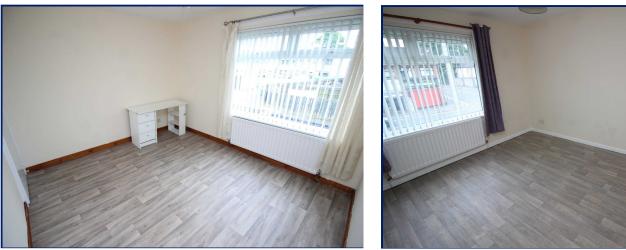

## Landing

Bedroom 1 10'9" x 10/8 (3.28m x 10/8) Built-in robes

Bedroom 2 11'3" x 9'3" (3.43m x 2.82m) Built-in robes

Bedroom 3 11' x 9'6" (3.35m x 2.9m)

Bedroom 4 9'5" x 8'4" (2.87m x 2.54m) Built-in robe