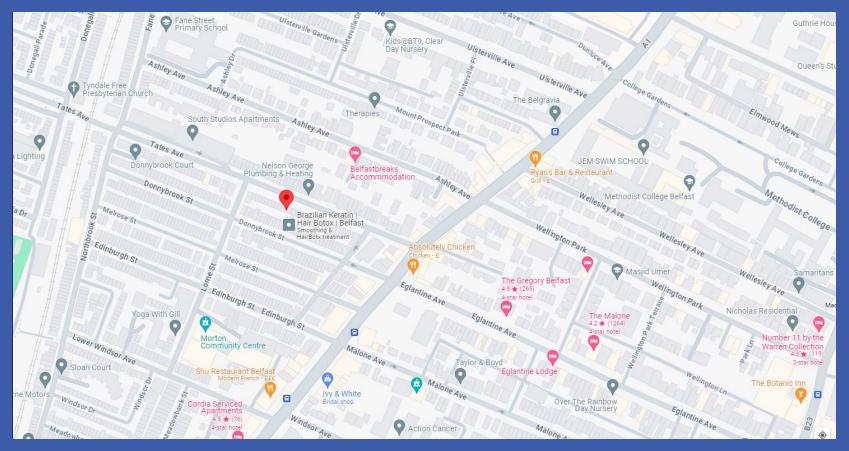

## Directions:

Coming out of Belfast on Lisburn Road, turn right on to Tates Avenue and number 46 is on the left hand side

Fetherstons Estate Agents for themselves and for the Vendors or Lessors of the property whose agents they are give notice that; i) these particulars are given without responsibility of Fetherstons or the Vendors or Lessors as a general outline only, for the guidance of prospective purchasers or tenants, and do not constitute the whole or any part of an offer or contract; ii) Fetherstons cannot guarantee the accuracy of any description, dimensions, references to condition, necessar y permissions for the use and occupation and other details contained herein and any prospective purchasers or tenants should not rely on them as statements of representation of fact but must satisfy themsel ves by inspection or otherwise as to the accuracy of each of them; iii) no employee of Fetherstons has authority to make or give any representation or warranty or enter into any contract whatsoever in relation to the property, iv) VAT may be payable on the purchase price and/ or rent, all figures are quoted exclusive of VAT, intending purchasers or tenants must satisfy themsel ves as to the applicable VAT position, if necessary by taking the appropriate professional advice; v) Fetherstons will not be liable in negligence or otherwise, for any loss arising from the use of these particulars; vi) Appliances not tested or verified.