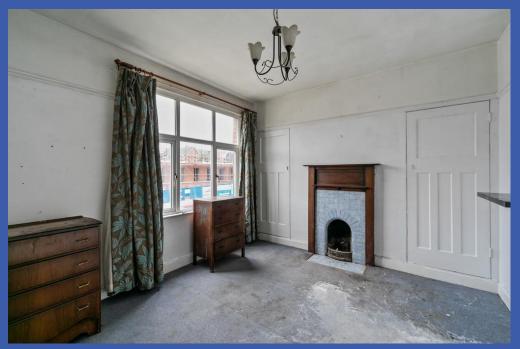

## FIRST FLOOR LANDING

BEDROOM 13' 9" x 11' 2" (4.19m x 3.4m) Fireplace.

BEDROOM 11' 2" x 7' 6" (3.4m x 2.29m) Fireplace.

**BATHROOM** White suite comprising panelled bath with mixer tap and shower over, vanity unit, WC, fully tiled walls, tiled floor, gas fired boiler.