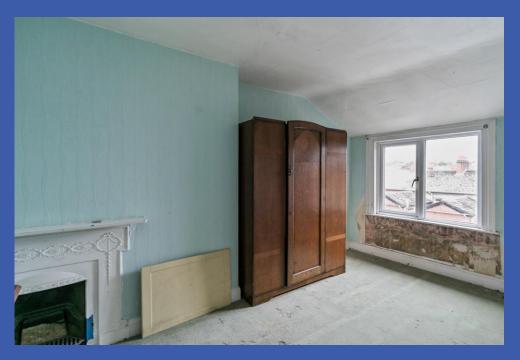

## FIRST FLOOR LANDING

BEDROOM 13' 9" x 11' 2" (4.19m x 3.4m) Fireplace.

BEDROOM 11' 2" x 7' 6" (3.4m x 2.29m) Fireplace.

**BATHROOM** White suite comprising panelled bath with mixer tap and shower over, vanity unit, WC, fully tiled walls, tiled floor, gas fired boiler.

**SECOND FLOOR LANDING** Access to eaves storage.

BEDROOM 15' 0" x 11' 2" (4.57m x 3.4m)

BEDROOM 11' 3" x 8' 8" (3.43m x 2.64m)

**OUTSIDE** Front forecourt and enclosed rear yard.