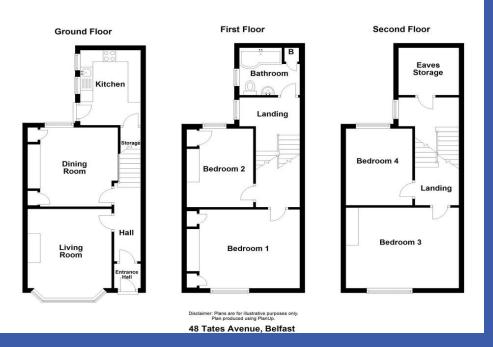

## **PROPERTY COMPRISES**

Front door to entrance porch.

**ENTRANCE PORCH** Original tiled floor, door to entrance hall.

**ENTRANCE HALL** Laminate wood effect floor.

LIVING ROOM 13' 3" x 11' 1" (4.04m x 3.38m) Bay window with stained glass inset, fireplace with tiled inset and hearth, laminate wood effect floor, cornice ceiling, picture rail.

DINING ROOM 11' 2" x 10' 4" (3.4m x 3.15m) Tiled floor, fireplace with tiled inset and hearth.

KITCHEN 10' 7" x 8' 0" (3.23m x 2.44m) Range of high and low level units, work surfaces, single drainer stainless steel skin unit the mixer tap, tiled floor plumbed for washing machine, part tiled walls, access to rear yard.

## FIRST FLOOR LANDING

BEDROOM 13' 9" x 11' 2" (4.19m x 3.4m) Fireplace.

BEDROOM 11' 2" x 7' 6" (3.4m x 2.29m) Fireplace.

**BATHROOM** White suite comprising panelled bath with mixer tap and shower over, vanity unit, WC, fully tiled walls, tiled floor, gas fired boiler.

**SECOND FLOOR LANDING** Access to eaves storage.

BEDROOM 15' 0" x 11' 2" (4.57m x 3.4m)

BEDROOM 11' 3" x 8' 8" (3.43m x 2.64m)

**OUTSIDE** Front forecourt and enclosed rear yard.