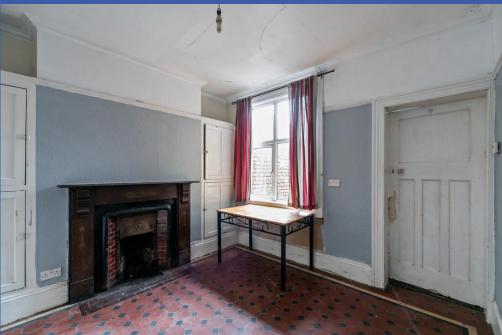

## **PROPERTY COMPRISES**

Front door to entrance porch.

**ENTRANCE PORCH** Original tiled floor, door to entrance hall.

**ENTRANCE HALL** Laminate wood effect floor.

LIVING ROOM 13' 3" x 11' 1" (4.04m x 3.38m) Bay window with stained glass inset, fireplace with tiled inset and hearth, laminate wood effect floor, cornice ceiling, picture rail.

DINING ROOM 11' 2" x 10' 4" (3.4m x 3.15m) Tiled floor, fireplace with tiled inset and hearth.

KITCHEN 10' 7" x 8' 0" (3.23m x 2.44m) Range of high and low level units, work surfaces, single drainer stainless steel skin unit the mixer tap, tiled floor plumbed for washing machine, part tiled walls, access to rear yard.