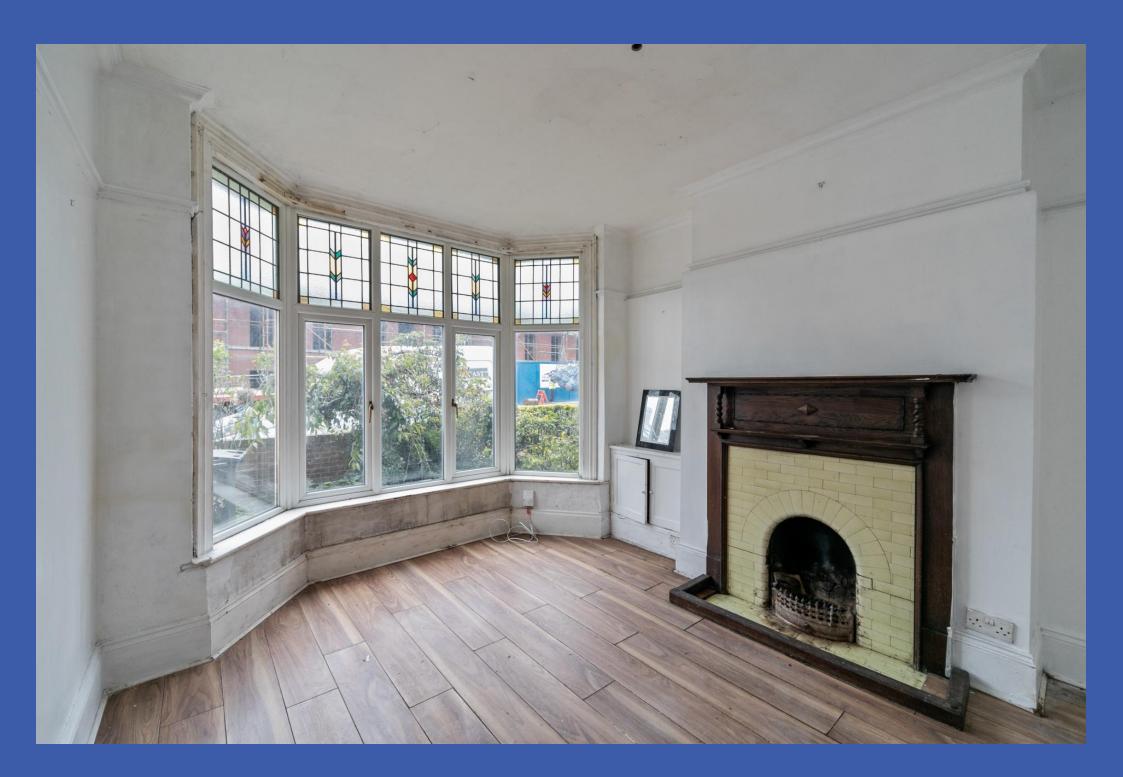

## **PROPERTY COMPRISES**

Front door to entrance porch.

**ENTRANCE PORCH** Original tiled floor, door to entrance hall.

**ENTRANCE HALL** Laminate wood effect floor.

LIVING ROOM 13' 3" x 11' 1" (4.04m x 3.38m) Bay window with stained glass inset, fireplace with tiled inset and hearth, laminate wood effect floor, cornice ceiling, picture rail.