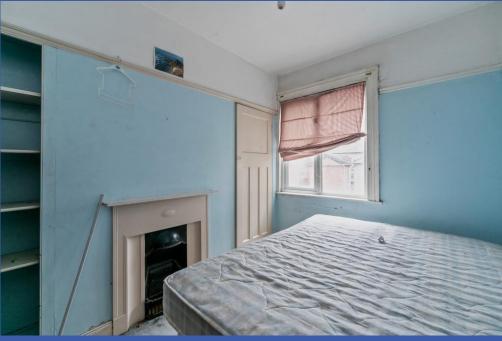

## FIRST FLOOR LANDING

BEDROOM 13' 9" x 11' 2" (4.19m x 3.4m) Fireplace.

BEDROOM 11' 2" x 7' 6" (3.4m x 2.29m) Fireplace.

**BATHROOM** White suite comprising panelled bath with mixer tap and shower over, vanity unit, WC, fully tiled walls, tiled floor, gas fired boiler.

**SECOND FLOOR LANDING** Access to eaves storage.

BEDROOM 15' 0" x 11' 2" (4.57m x 3.4m)

BEDROOM 11' 3" x 8' 8" (3.43m x 2.64m)

**OUTSIDE** Front forecourt and enclosed rear yard.