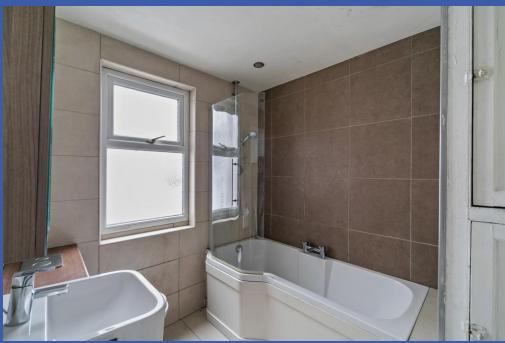

## FIRST FLOOR LANDING

BEDROOM 13' 9" x 11' 2" (4.19m x 3.4m) Fireplace.

BEDROOM 11' 2" x 7' 6" (3.4m x 2.29m) Fireplace.

**BATHROOM** White suite comprising panelled bath with mixer tap and shower over, vanity unit, WC, fully tiled walls, tiled floor, gas fired boiler.