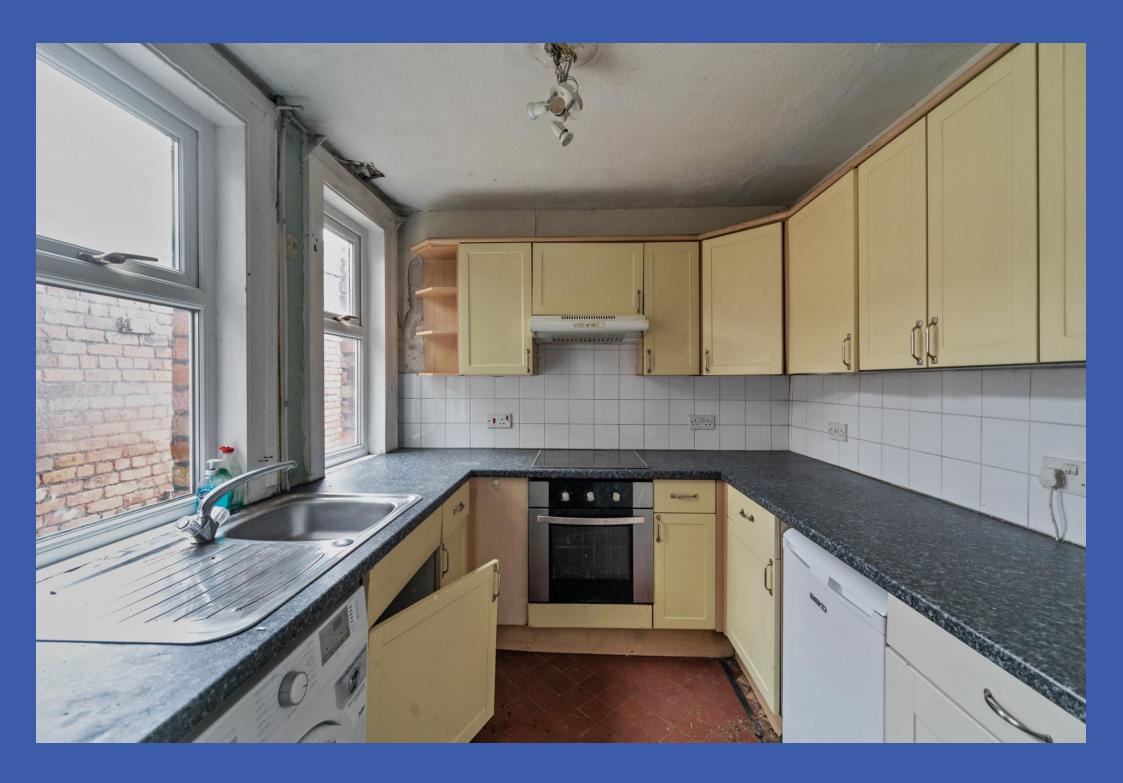

DINING ROOM 11' 2" x 10' 4" (3.4m x 3.15m) Tiled floor, fireplace with tiled inset and hearth.

KITCHEN 10' 7" x 8' 0" (3.23m x 2.44m) Range of high and low level units, work surfaces, single drainer stainless steel skin unit the mixer tap, tiled floor plumbed for washing machine, part tiled walls, access to rear yard.