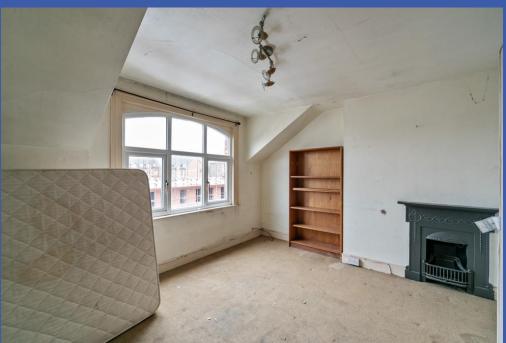

**SECOND FLOOR LANDING** Access to eaves storage.

BEDROOM 15' 0" x 11' 2" (4.57m x 3.4m)

BEDROOM 11' 3" x 8' 8" (3.43m x 2.64m)

**OUTSIDE** Front forecourt and enclosed rear yard.