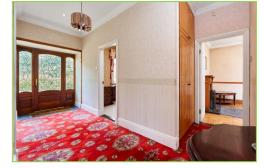

A large entrance hallway welcomes you inside, guiding past a comfortable living room that has an open fire and a double bedroom featuring built in wardrobe and vanity unit.

The hallway continues, turning to the left past a bathroom and hot press, and opens into a hardwood floored dining room, that also features an open fire and large south facing window bringing great natural light and views over your back garden. The dining room gives way to kitchen and back door.