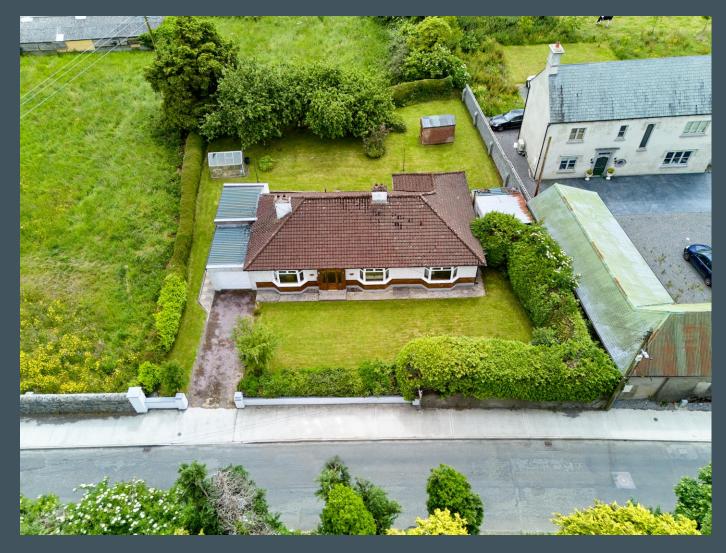

#### SITUATION & DESCRIPTION:

REAT E Potterton are delighted to bring to market the charming property that is Sullane, Athboy.

Ideally located approximately 15 minute walk from the centre of the village, and set back from the Frayne Road, Sullane stands proud on its own generous site. Set back from the road and enveloped with leylandii hedging, the property boasts large wrap-around front and back lawn/gardens and is approached by a concrete driveway. Bay windows flank the northerly aspect of the house, maximizing natural light internally and the property features an attached garage.

Stepping outside into the back garden you are greeted with a paved patio area, perfect for al-fresco summer dining, overlooking a raised lawn and garden space featuring mature trees, shrubbery, greenhouse and garden shed.

### **FEATURES**:

- Close to village amenities
- Large site
- Not overlooked
- Mature grounds
- South-easterly aspect
- Attached garage