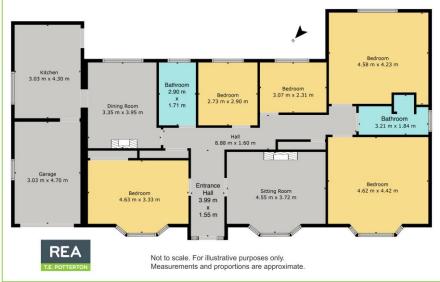

#### **ACCOMMODATION:**

The accommodation comprises of the following:

#### **GROUND FLOOR:**

 Entrance hall
 3.99m x 1.55m

 Livingroom
 4.55m x 3.72m

 Bedroom 1
 4.63m x 3.33m

Bathroom 2.27m x 1.78m

 Dining Room
 3.55m x 3.95m

 Kitchen
 3.03m x 4.30m

 Bedroom 2
 2.73m x 2.90m

 Bedroom 3
 3.07m x 2.31m

 Bedroom 4
 4.58m x 4.23m

 Bedroom 5
 4.62m x 4.42m