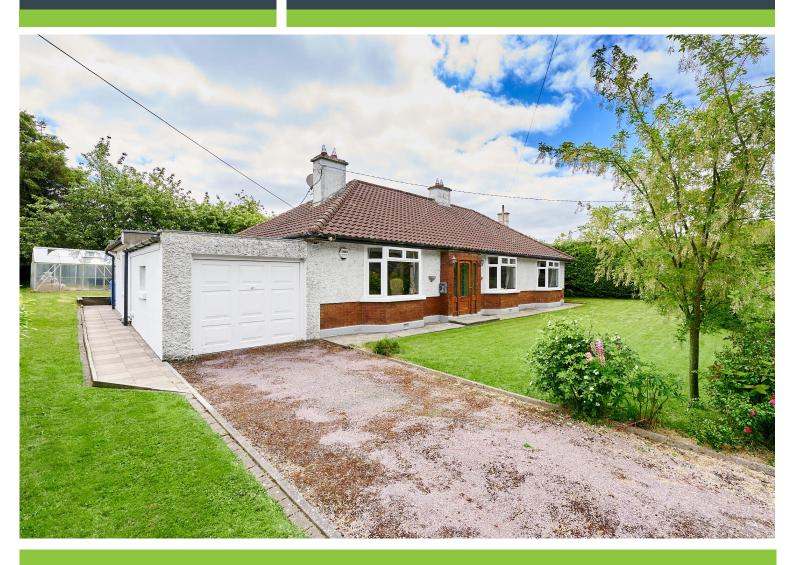

## SULLANE, CASTLETOWN, ATHBOY, CO. MEATH.

#### SITUATION & DESCRIPTION:

REAT E Potterton are delighted to bring to market the charming property that is Sullane, Athboy.

Ideally located approximately 15 minute walk from the centre of the village, and set back from the Frayne Road, Sullane stands proud on its own generous site. Set back from the road and enveloped with leylandii hedging, the property boasts large wrap-around front and back lawn/gardens and is approached by a concrete driveway. Bay windows flank the northerly aspect of the house, maximizing natural light internally and the property features an attached garage.