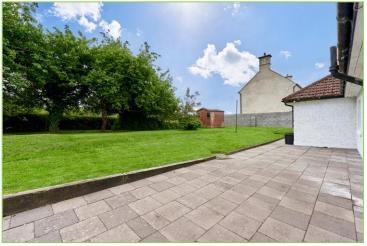

Stepping outside into the back garden you are greeted with a paved patio area, perfect for al-fresco summer dining, overlooking a raised lawn and garden space featuring mature trees, shrubbery, greenhouse and garden shed.