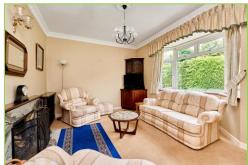

A large entrance hallway welcomes you inside, guiding past a comfortable living room that has an open fire and a double bedroom featuring built in wardrobe and vanity unit.

The hallway continues, turning to the left past a bathroom and hot press, and opens into a hardwood floored dining room, that also features an open fire and large south facing window bringing great natural light and views over your back garden. The dining room gives way to kitchen and back door.