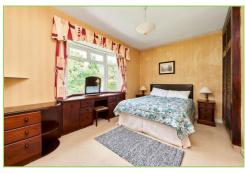

A large entrance hallway welcomes you inside, guiding past a comfortable living room that has an open fire and a double bedroom featuring built in wardrobe and vanity unit.

The hallway continues, turning to the left past a bathroom and hot press, and opens into a hardwood floored dining room, that also features an open fire and large south facing window bringing great natural light and views over your back garden. The dining room gives way to kitchen and back door.

Following the hallway once more down to the main accommodation of the property, one passes two single bedrooms and a further hot press, and on to two large bedrooms, both of which feature floor to ceiling built in wardrobes and WHB the master of which commands south-easterly aspect. A shared family bathroom featuring built in shower completes the accommodation.