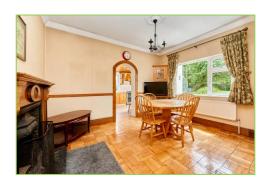

A large entrance hallway welcomes you inside, guiding past a comfortable living room that has an open fire and a double bedroom featuring built in wardrobe and vanity unit.

The hallway continues, turning to the left past a bathroom and hot press, and opens into a hardwood floored dining room, that also features an open fire and large south facing window bringing great natural light and views over your back garden. The dining room gives way to kitchen and back door.