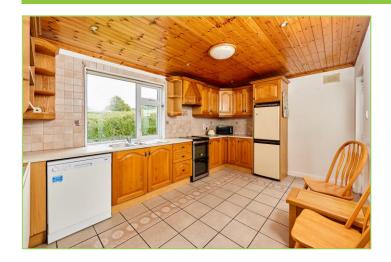

A large entrance hallway welcomes you inside, guiding past a comfortable living room that has an open fire and a double bedroom featuring built in wardrobe and vanity unit.

The hallway continues, turning to the left past a bathroom and hot press, and opens into a hardwood floored dining room, that also features an open fire and large south facing window bringing great natural light and views over your back garden. The dining room gives way to kitchen and back door.

#### **GROUND FLOOR:**

 Entrance hall
 3.99m x 1.55m

 Livingroom
 4.55m x 3.72m

 Bedroom 1
 4.63m x 3.33m

Bathroom 2.27m x 1.78m

 Dining Room
 3.55m x 3.95m

 Kitchen
 3.03m x 4.30m

 Bedroom 2
 2.73m x 2.90m