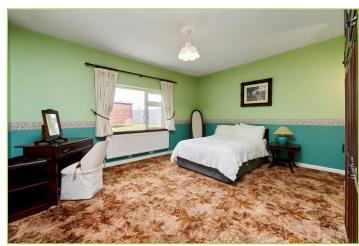

A large entrance hallway welcomes you inside, guiding past a comfortable living room that has an open fire and a double bedroom featuring built in wardrobe and vanity unit.

The hallway continues, turning to the left past a bathroom and hot press, and opens into a hardwood floored dining room, that also features an open fire and large south facing window bringing great natural light and views over your back garden. The dining room gives way to kitchen and back door.

Following the hallway once more down to the main accommodation of the property, one passes two single bedrooms and a further hot press, and on to two large bedrooms, both of which feature floor to ceiling built in wardrobes and WHB the master of which commands south-easterly aspect. A shared family bathroom featuring built in shower completes the accommodation.