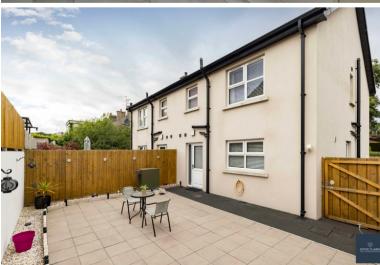

#### **REAR GARDEN**

Fully enclosed private, south facing rear garden with gated access to side. Majority of garden laid in paving. Oil fired burner. Concealed oil tank and bin storage area. Outside light and tap.