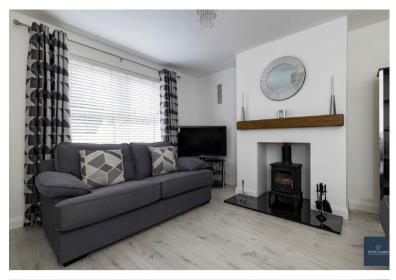

#### LIVING ROOM

3.65m x 4.04m (12' 0" x 13' 3")

Front aspect reception room. Feature fireplace with multi fuel stove on granite hearth and wood mantle above. TV and telephone points. Wood Effect laminate flooring.