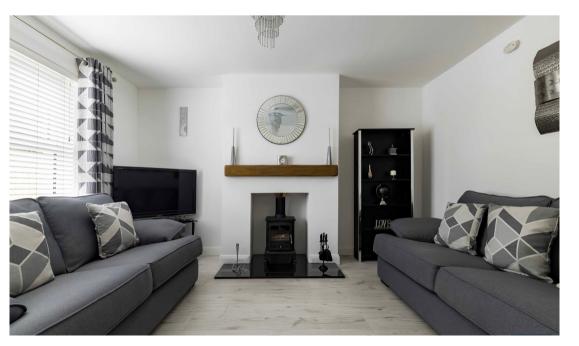

#### LIVING ROOM

3.65m x 4.04m (12' 0" x 13' 3")

Front aspect reception room. Feature fireplace with multi fuel stove on granite hearth and wood mantle above. TV and telephone points. Wood Effect laminate flooring.