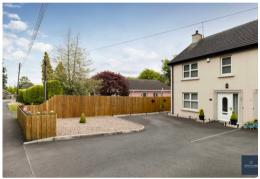

#### **FRONT**

Tarmac driveway to front. Pathway to side leading to rear garden.

#### **REAR GARDEN**

Fully enclosed private, south facing rear garden with gated access to side. Majority of garden laid in paving. Oil fired burner. Concealed oil tank and bin storage area. Outside light and tap.