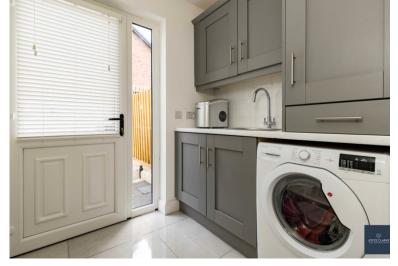

#### **UTILITY ROOM**

1.99m x 1.81m (6' 6" x 5' 11")

Range of high and low level units. Round stainless steel sink. Space for washing machine. Single panel radiator. Extractor fan. UPVC door with glazed panel and side glazed giving access to rear garden.