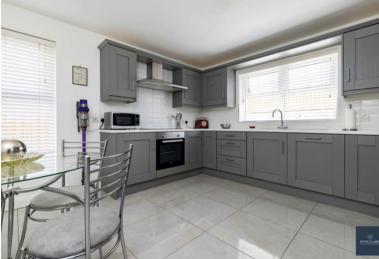

#### KITCHEN DINER

3.65m x 3.97m (12' 0" x 13' 0")

Dual aspect kitchen diner with excellent range of high and low level kitchen cabinets. Range of appliances include electric oven, new four ring electric hob with stainless steel extractor canopy above. Integrated dishwasher and fridge freezer. Stainless steel one and half bowl sink and drainage unit. Tiled flooring and splashback. Double panel radiator.