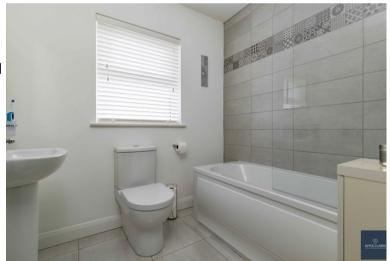

#### **FAMILY BATHROOM**

2.16m x 1.97m (7' 1" x 6' 6")

Three piece bathroom suite comprising of panel bath with shower head attachment and shower screen. Dual flush WC and wash hand basin with pedestal. Tiled flooring, splashback to sink and feature wall tiling to bath area. Heated towel rail. Extractor fan.