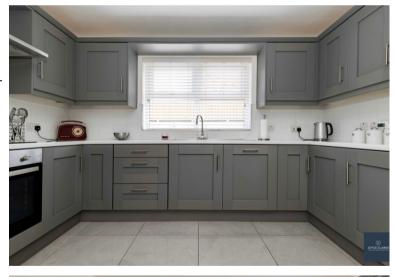

#### KITCHEN DINER

3.65m x 3.97m (12' 0" x 13' 0")

Dual aspect kitchen diner with excellent range of high and low level kitchen cabinets. Range of appliances include electric oven, new four ring electric hob with stainless steel extractor canopy above. Integrated dishwasher and fridge freezer. Stainless steel one and half bowl sink and drainage unit. Tiled flooring and splashback. Double panel radiator.