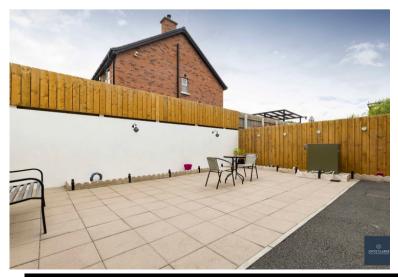

#### **REAR GARDEN**

Fully enclosed private, south facing rear garden with gated access to side. Majority of garden laid in paving. Oil fired burner. Concealed oil tank and bin storage area. Outside light and tap.