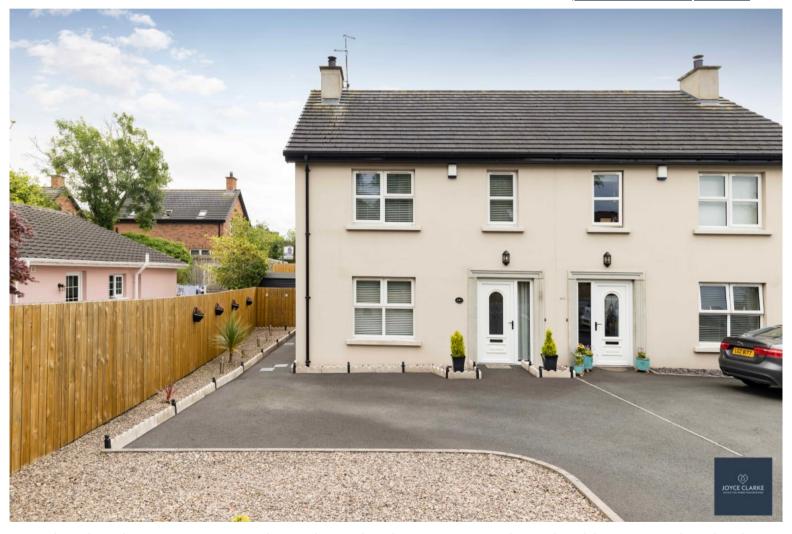

# **FOR SALE**

201 Clare Road Waringstown BT66 7QG

| Bedroom   | 3 |
|-----------|---|
| Reception | 1 |
| Bathroom  | 3 |

Absolutely stunning modern three bedroom semi detached home with a high level finish inside and out

TAKING YOU HOME

201 Clare Road is a beautifully presented semi detached home, well positioned with all that the picturesque village of Waringstown has to offer within easy walking distance. As soon as you step inside you can't fail to be impressed by the feeling of space coupled with natural light that floods through this immaculate home. On the ground floor there is a spacious living room with multi fuel stove, dual aspect kitchen dining complimented by a number of integrated appliances, utility room and downstairs WC. This modern home offers three generously proportioned bedrooms, master with en suite. The family bathroom is a three piece white suite with attractive tiling. Enjoy sunny days in the low maintenance garden which is South facing, and enjoys great privacy. Parking is via the tarmac driveway to the front. This sale is chain free so early viewing comes highly recommended.

- · Absolutely stunning semi detached home in a sought after area
- Three generous bedrooms
- Bright & spacious living room with stove and attractive beam mantle
- Dual aspect open plan kitchen dining with an array of storage units complete with integrated appliances
- Utility room and downstairs WC
- Family bathroom with shower over bath
- Energy efficient "B84" rating
- Fully enclosed low maintenance private rear garden
- Tarmac driveway to the front
- Walking distance to Waringstown Cricket Club, Primary School, shops, bus stops and within easy reach of the neighbouring towns Lurgan and Banbridge

#### **FRONT**

Tarmac driveway to front. Pathway to side leading to rear garden.