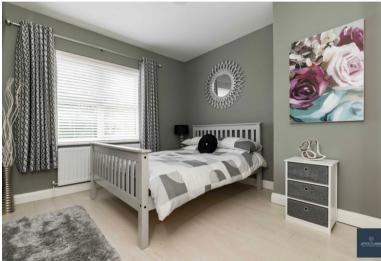

#### **BEDROOM TWO**

3.11m x 3.76m (10' 2" x 12' 4")

Front aspect double bedroom. TV point for wall mounted TV. Single panel radiator. Wood effect laminate flooring.

#### **BEDROOM THREE**

2.53m x 2.27m (8' 4" x 7' 5")

Front aspect bedroom. TV point. Single panel radiator. Wood effect laminate flooring.