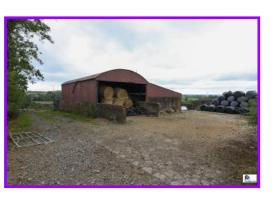

The holding which is comprised in one block includes a traditional covered silo and lean to shed as well as a useful concrete handling yard.

The parcel which is in a high state of production has excellent free draining qualities and is a typical example of the high standard of land in this locality. The lands are highly capable for either grazing or silage purposes.