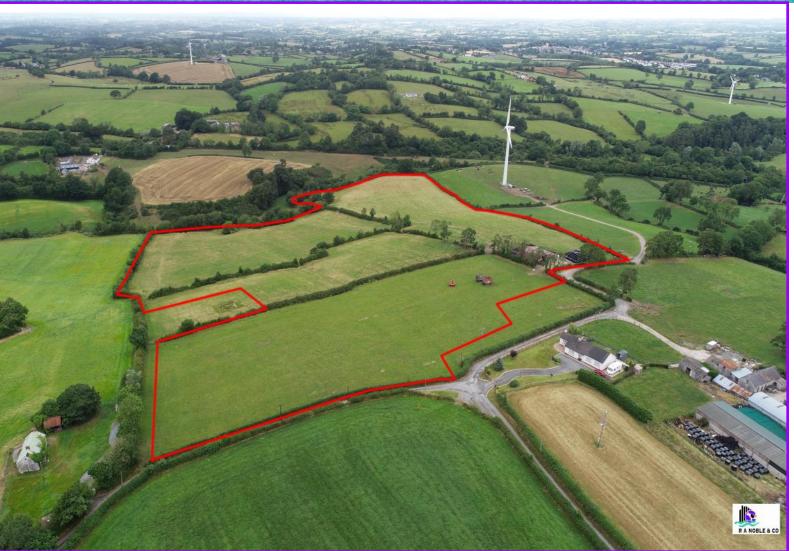

# For Sale Exceptional C. 20.2 Acre Holding

Lands at Killyruddan Road, Hamiltonsbawn, BT61 9SF

AGRICULTURAL

Exceptional C. 20.2 Acre Holding

Lands at Killyruddan Road, Hamiltownsbawn, BT61 9SF

## Description

The property comprises an excellent parcel of agricultural lands benefitting from generous road frontage to the county road in a highly sought after area renowned for its top quality agricultural characteristics.

The holding which is comprised in one block includes a traditional covered silo and lean to shed as well as a useful concrete handling yard.

The parcel which is in a high state of production has excellent free draining qualities and is a typical example of the high standard of land in this locality. The lands are highly capable for either grazing or silage purposes.

## **Sale Details** Price on application.

www.nobleauctioneers.co.uk

Agricultural Lands—Indicative Boundary Maps