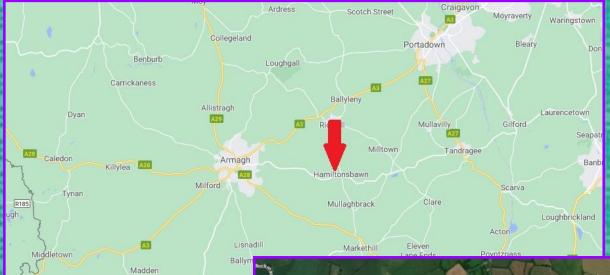

## Location

This ideal holding is conveniently situated on the Killyruddan Road which is centrally located between Armagh and Hamiltonsbawn in a highly sought after farming district.

The lands are approximately 4 miles east of Armagh and 1 mile north west of Hamiltonsbawn.

### **Location Maps**

FOR INDICATIVE PURPOSES ONLY

**RA Noble & Co Ltd** 

T: 028 8554 8242 F: 028 8554 9900 E:info@nobleauctioneers.co.uk

JONATHAN KEYS M: 077 4632 2257 jonny@nobleauctioneers.co.uk

STEPHEN KEYS M: 077 6242 7557 stephen@nobleauctioneers.co.uk