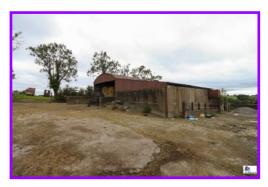

The holding which is comprised in one block includes a traditional covered silo and lean to shed as well as a useful concrete handling yard.

The parcel which is in a high state of production has excellent free draining qualities and is a typical example of the high standard of land in this locality. The lands are highly capable for either grazing or silage purposes.