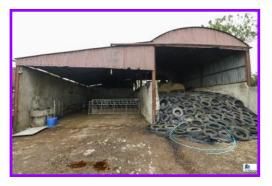

The holding which is comprised in one block includes a traditional covered silo and lean to shed as well as a useful concrete handling yard.

The parcel which is in a high state of production has excellent free draining qualities and is a typical example of the high standard of land in this locality. The lands are highly capable for either grazing or silage purposes.