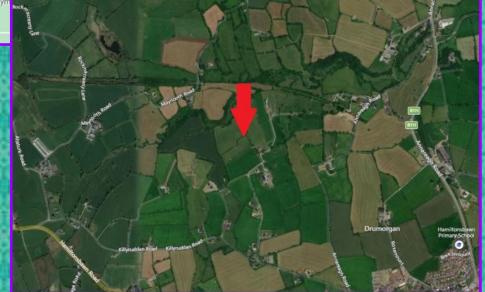

## Location

This ideal holding is conveniently situated on the Killyruddan Road which is centrally located between Armagh and Hamiltonsbawn in a highly sought after farming district.

The lands are approximately 4 miles east of Armagh and 1 mile north west of Hamiltonsbawn.

### **Location Maps**

FOR INDICATIVE PURPOSES ONLY

**RA Noble & Co Ltd** 

T: 028 8554 8242 F: 028 8554 9900 E:info@nobleauctioneers.co.uk

JONATHAN KEYS M: 077 4632 2257 jonny@nobleauctioneers.co.uk

STEPHEN KEYS M: 077 6242 7557 stephen@nobleauctioneers.co.uk