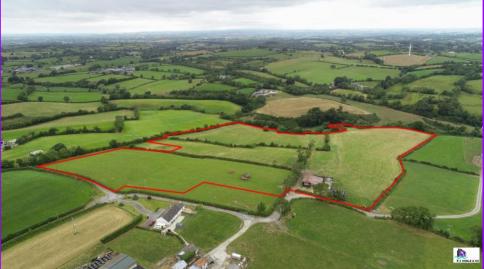

# For Sale Exceptional C. 20.2 Acre Holding

Lands at Killyruddan Road, Hamiltonsbawn, BT61 9SF

AGRICULTURAL

Exceptional C. 20.2 Acre Holding

Lands at Killyruddan Road, Hamiltownsbawn, BT61 9SF

## Description

The property comprises an excellent parcel of agricultural lands benefitting from generous road frontage to the county road in a highly sought after area renowned for its top quality agricultural characteristics.

The holding which is comprised in one block includes a traditional covered silo and lean to shed as well as a useful concrete handling yard.

The parcel which is in a high state of production has excellent free draining qualities and is a typical example of the high standard of land in this locality. The lands are highly capable for either grazing or silage purposes.