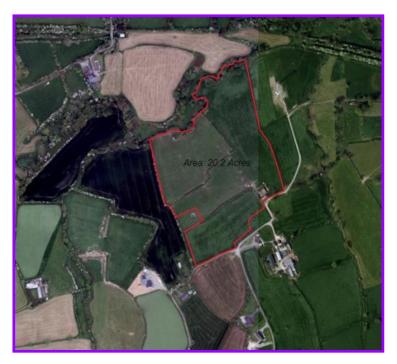

## Description

The property comprises an excellent parcel of agricultural lands benefitting from generous road frontage to the county road in a highly sought after area renowned for its top quality agricultural characteristics.

The holding which is comprised in one block includes a traditional covered silo and lean to shed as well as a useful concrete handling yard.

The parcel which is in a high state of production has excellent free draining qualities and is a typical example of the high standard of land in this locality. The lands are highly capable for either grazing or silage purposes.

## **Sale Details** Price on application.

www.nobleauctioneers.co.uk

Agricultural Lands—Indicative Boundary Maps