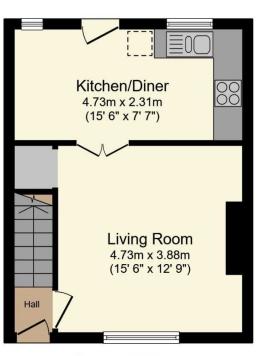

#### **GROUND FLOOR**

## **Entrance Hall**

A welcoming entrance hall with laminate flooring and PVC front door.

# **Living Room**

An impressive living space with spotlighting, laminate flooring with outlook to the front.

#### Kitchen

A stunning kitchen with an excellent range of high and low level units, an integrated fridge and freezer, electric job and oven, 1.5 drainer with mixer taps and extractor hood. The kitchen also has space for dining and has patio doors leading to the rear garden.

For full EPC please contact the branch.

Ground Floor

First Floor

Total floor area 59.5 sq.m. (640 sq.ft.) approx

This floor plan is for illustrative purposes only. It is not drawn to scale. Any measurements, floor areas (including any total floor area), openings and orientation are approximate. No details are guaranteed, they cannot be relied upon for any purpose and they do not form part of any agreement. No liability is taken for any error, omission or misstatement. A party must rely upon its own inspection(s). Powered by www.focalagent.com