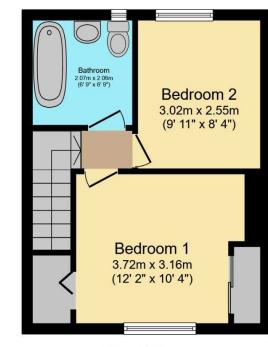

# **FIRST FLOOR**

## **Bedroom One**

A spacious double bedroom with built-in sliderobes, and above stair storage robes.

#### **Bedroom Two**

A bright double bedroom with carpet flooring and outlook to the rear garden.

## **Bathroom**

A stunning bathroom with a three piece white suite, to include a low flush wc, wash hand basin with waterfall style mixer tap, and a bath with overhead thermo-controlled shower unit with square rainfall shower heads. The bathroom has been finished with a tiled floor, partially tiled walls, and also has a heated towel rail and spotlighting.

For full EPC please contact the branch.

Ground Floor

First Floor

Total floor area 59.5 sq.m. (640 sq.ft.) approx

This floor plan is for illustrative purposes only. It is not drawn to scale. Any measurements, floor areas (including any total floor area), openings and orientation are approximate. No details are guaranteed, they cannot be relied upon for any purpose and they do not form part of any agreement. No liability is taken for any error, omission or misstatement. A party must rely upon its own inspection(s). Powered by www.focalagent.com