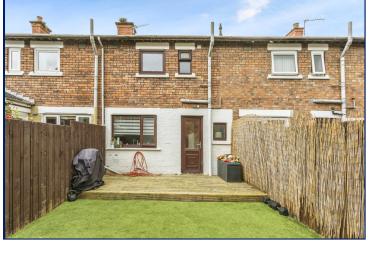

Externally, there is an enclosed front garden, and an impressive rear garden, perfect for entertaining, which has a decking area and has also been laid in artificial grass. The property further benefits from PVC double glazing and a gas fired central heating system.

## **OUTSIDE**

Externally, there is an enclosed garden to the front, and to the rear there is a spacious garden, which has been laid in artificial grass and also has a decking area.

The Reeds Rains branches at 350 Upper Newtownards Road, Ballyhackamore, Belfast, N Ireland BT4 3EX, 18 Main Street, Bangor, Co Down, N Ireland BT20 5AG, Somerset House, 240-242 Ormeau Road, Belfast, Co Antrim, N Ireland BT7 2FZ, 10 High Street, Carrickfergus, Co Antrim, N Ireland BT38 7AF, 8/8A Carnmoney Road, Glengormley, County Antrim, N Ireland BT36 6HN, 14/16 Market Street, Lisburn, County Antrim, N Ireland BT28 1AB and 2 Frances Street, Newtownards, County Down, N Ireland BT23 4JA are operated by Favsco NI Limited which is independently owned and operated under a Licence from Reeds Rains Limited.