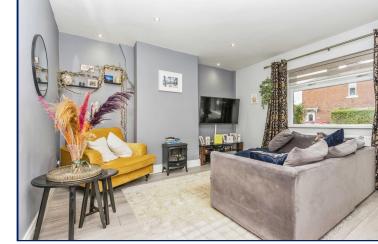

# **Living Room**

An impressive living space with spotlighting, laminate flooring with outlook to the front.