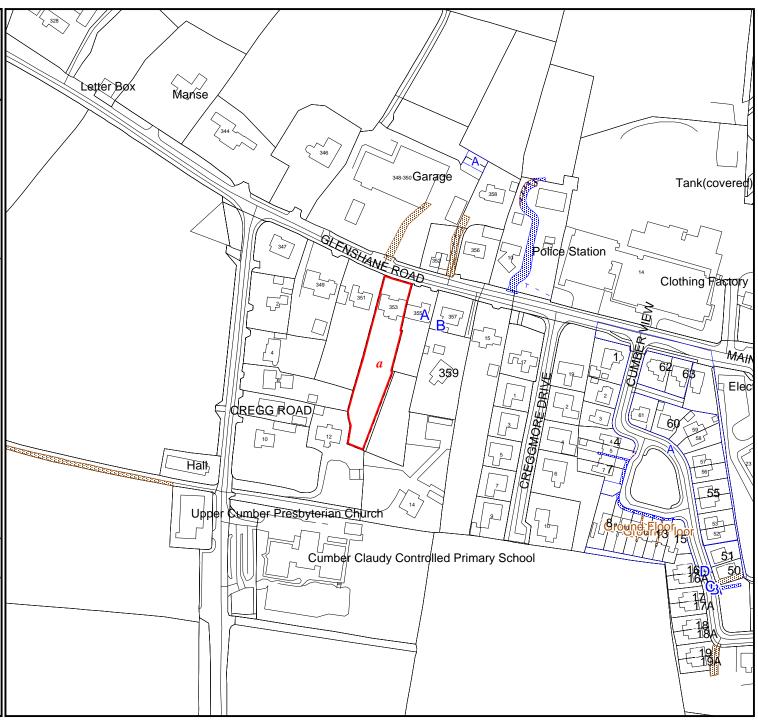

 Date:
 19 Jul 2024

 County:
 Londonderry

 Folio:
 LY123270

 Scale:
 1:2500

 Our Ref:
 2024/573006

Your Ref: TW/EM/0528520001

Map Ref(s): 04912SW

Sheet 1 of 1

Key to folio labels:

a - LY123270

This map is for location purposes only (Rule 141(1) of the Land Registration Rule (Northern Ireland) 1994 as amended by paragraph 19 of the Schedule to the Amendment Rules 2000). Folio boundaries are not guaranteed, (Section 64 of the Land Registration Act(Northern Ireland) 1970). The co-incidence of Land Registry markings and OSM features may have been affected by revisions of the OSM map subsequent to registration.

This map has been prepared using the largest scale Land Registry map available for the area. Any future Deed may should be based on the largest scale OS insh Grid Plan available for the area. N.B. Folio boundaries are not conclusive (unless so described on the folio). See S64 of the Land Registration Act (NI) 1970. Where there is any doubt concerning boundaries, the original instrument or Document should be inspected.

This copy map shows the location of the lands comprised in the folio listed above.