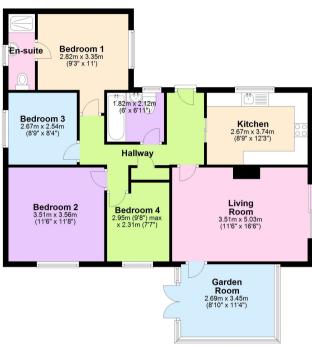

AND RENDER CONSTRUCTION UNDER A SLATE ROOF. YOUR SURVEYOR OR CONVEYANCER MAY BE ABLE TO CLARIFY FURTHER FOLLOWING THEIR INVESTIGATIONS. THE PROPERTY IS SERVICED BY OIL FIRED CENTRAL HEATING AND THE ADDITION. OTHER FORMS OF HEATING INCLUDE AN OPEN FIRE IN THE LIVING ROOM. MAINS ELECTRIC AND WATER ARE CONNECTED, THE PROPERTY IS SERVICED BY A SEPTIC TANK SHARED WITH THREE OTHER PROPERTIES.

BROADBAND: SUPERFAST SPEEDS AVAILABLE UP TO 44 MBPS. (INFORMATION TAKEN FROM OFCOM CHECKER)

MOBILE PHONE: COVERAGE AVAILABLE ONSITE IS LIKELY (SEE OFCOM CHECKER FOR FURTHER INFORMATION)

THE DRIVEWAY IS OWNED BY MEADOW BROOK AND PROVIDES ACCESS THE THREE OTHER PROPERTIES TO THEIR PARKING AREAS. THERE IS CURRENTLY PLANNING IN PLACE TO EXTEND THE BUNGALOW TO THE SIDE SHOULD YOU SO WISH.





















Total area: approx. 92.7 sq. metres (997.6 sq. feet)

#### **Directions**

From Torrington take the A386 (New Street) towards Bideford and upon leaving the town turn left onto the B3227 signposted Langtree/Holsworthy. Stay on this road and upon entering Langtree Village, continue past the Green Dragon public house on your left hand side, and past Church Lane and property will be found on your right hand side on a private drive next to number 33 Fore Street.

We have the facility to refer purchasers and vendors to conveyancing, mortgage advisors and Surveyors. It is your decision if you choose to deal with any of these companies however should you choose to use them we would receive a referral fee from them for recommending you. We will receive a referral fee between £50 - £300 depending