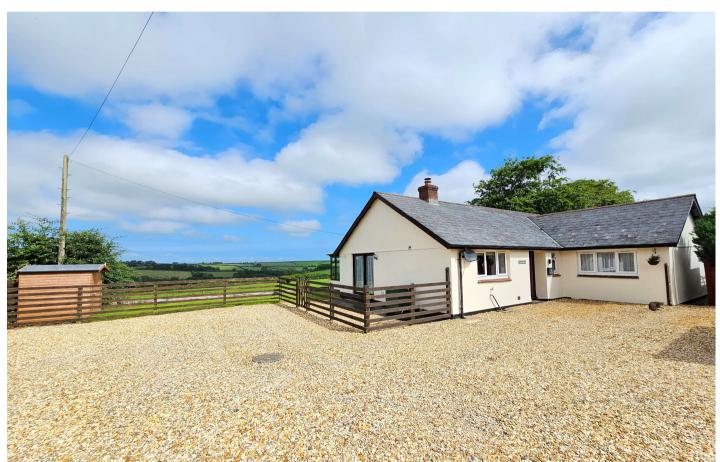

Meadow Brook 34 Fore Street Langtree Torrington EX38 8NG

Guide Price: £325,000 - £350,000 Freehold

- Detached bungalow
- Lovely countryside views
- Four bedrooms
- Ensuite to master
- Family bathroom
- Off road parking for several vehicles
- Enclosed rear garden
- EPC: D
- Council Tax Band: C