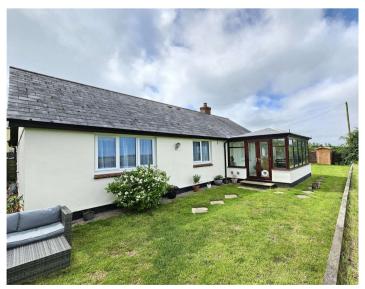

Meadow Brook 34 Fore Street Langtree Torrington EX38 8NG

Guide Price: £325,000 - £350,000 Freehold

- Detached bungalow
- Lovely countryside views
- Four bedrooms
- Ensuite to master
- Family bathroom
- Off road parking for several vehicles
- Enclosed rear garden
- EPC: D
- Council Tax Band: C