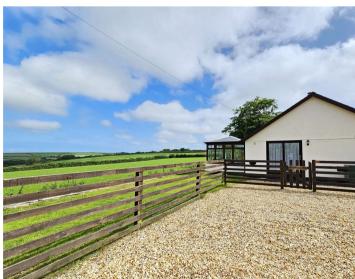

Meadow Brook 34 Fore Street Langtree Torrington EX38 8NG

Guide Price: £325,000 - £350,000 Freehold

- Detached bungalow
- Lovely countryside views
- Four bedrooms
- Ensuite to master
- Family bathroom
- Off road parking for several vehicles
- Enclosed rear garden
- EPC: D
- Council Tax Band: C