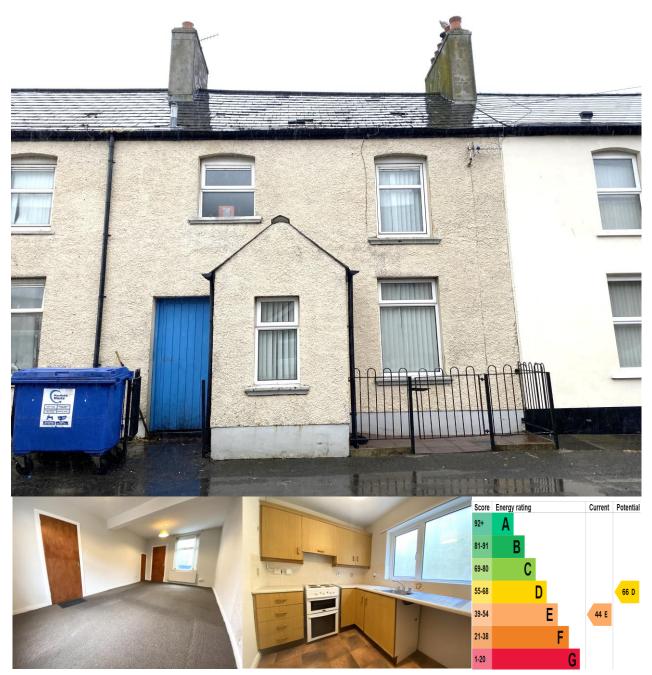

# 8 Valentia Place Newcastle, BT33 0EH

### Let's point you in the right...... DIRECTION

- 2 x Bedroom Terraced property with uPVC Windows & Doors
- Perfectly situated in the centre of Newcastle
- Period features, including high ceilings

Offers in the region of £129,950

#### **KITCHEN:**

10'1" x 6'7" (3.08 x 2.03m at widest) High & low level units with laminate worktop, stainless steel sink, tiled floor and splashback, wall mounted heater