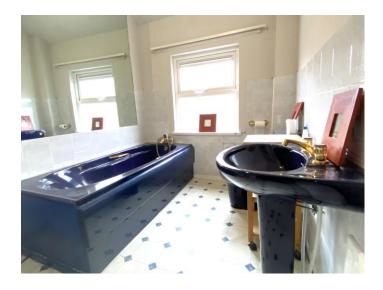

#### **BATHROOM:**

9'6" x 6'7" (2.90 x 2.01m at widest) Coloured suite with panel bath, pedestal W.H.B, W.C, Hot-Press, walls part-tiled, tiledeffect vinyl flooring, radiator