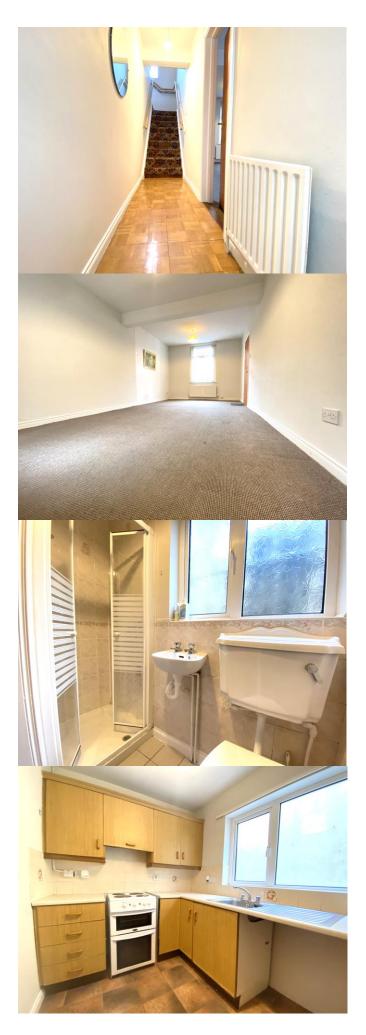

#### HALLWAY:

Wooden block flooring, staircase with patterned carpet leading to first floor, radiator

#### LIVING ROOM:

19'7''' x 10'7'' (5.97 x 3.24m at widest) Under-stair storage closet, 2 x radiators

#### **SHOWER ROOM:**

4'1" x 4' (1.25 x 1.22m at widest) Shower cubicle with electric shower & bifold doors, W.C, W.H.B, storage shelves, walls part-tiled, tiled floor

#### **KITCHEN:**

10'1" x 6'7" (3.08 x 2.03m at widest) High & low level units with laminate worktop, stainless steel sink, tiled floor and splashback, wall mounted heater