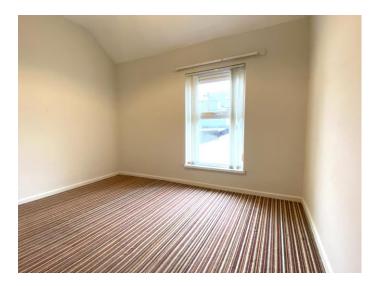

#### **BEDROOM 1:**

11'1" x 9'6" (3.40 x 2.90m at widest) Carpet, radiator, socket

#### **BEDROOM 2:**

10'10" x 9'4" (3.32 x 2.86m L-shaped) Carpet, radiator, socket