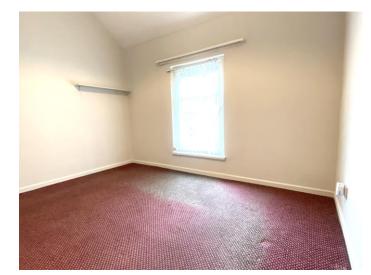

#### **BEDROOM 1:**

11'1" x 9'6" (3.40 x 2.90m at widest) Carpet, radiator, socket

#### **BEDROOM 2:**

10'10" x 9'4" (3.32 x 2.86m L-shaped) Carpet, radiator, socket