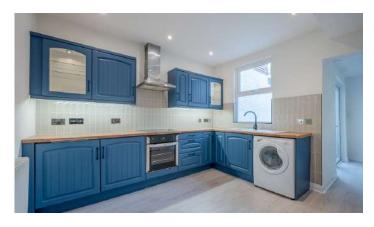

# Ground Floor

- Reception Hall
- Lounge 12'8" x 9'8"
- Kitchen 11'2" x 9'9"
- Dining Area 9'4" x 5'3"