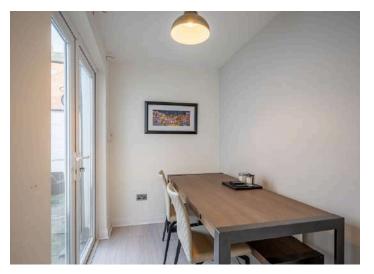

# Ground Floor

- Reception Hall
- Lounge 12'8" x 9'8"
- Kitchen 11'2" x 9'9"
- Dining Area 9'4" x 5'3"