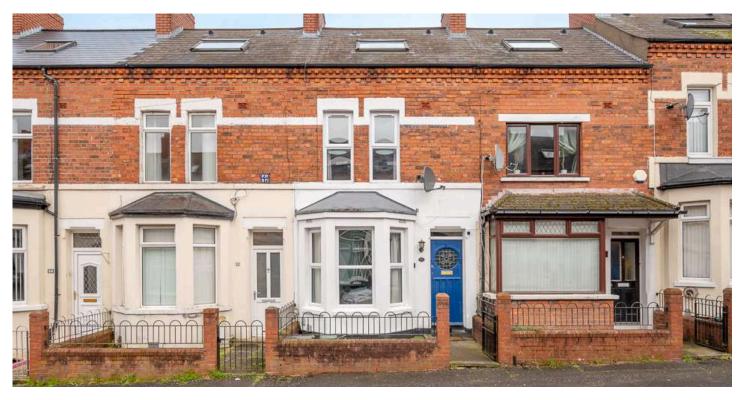

# 54 CHEVIOT AVENUE

Belfast, BT4 3AH

*Offers over* **£169,950** 

MID TERRACE | 3 ⊨ | 1 ≒ | 2 ⊟

This attractive three-bedroom mid-terrace property is conveniently located off the Upper Newtownards Road in the heart of East Belfast.

### KEY FEATURES

- Attractive Mid-Terrace Property
- Conveniently Located Within Walking Distance of Belmont and Ballyhackamore Villages
- Ease of Access for the City Commuter via the Glider
- Within the Catchment Area to Many of Belfast's Leading Primary and Grammar Schools
- Front Lounge with Bay Window
- Fitted Kitchen, Open Plan to Ample Dining Space
- Three Well Proportioned Bedrooms
- Fitted Bathroom with White Suite
- Oil Fired Central Heating & UPVC Double Glazing Throughout
- Enclosed Private Rear Courtyard Ideal for Outdoor Entertaining and Garden Store
- Early Viewing Highly Recommended
- Broadband Speed Ultrafast