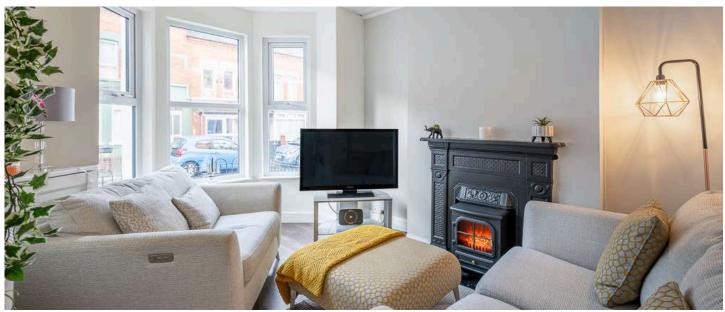

# Ground Floor

- Reception Hall
- Lounge 12'8" x 9'8"
- Kitchen 11'2" x 9'9"
- Dining Area 9'4" x 5'3"

### KEY FEATURES

- Attractive Mid-Terrace Property
- Conveniently Located Within Walking Distance of Belmont and Ballyhackamore Villages
- Ease of Access for the City Commuter via the Glider
- Within the Catchment Area to Many of Belfast's Leading Primary and Grammar Schools
- Front Lounge with Bay Window
- Fitted Kitchen, Open Plan to Ample Dining Space
- Three Well Proportioned Bedrooms
- Fitted Bathroom with White Suite
- Oil Fired Central Heating & UPVC Double Glazing Throughout
- Enclosed Private Rear Courtyard Ideal for Outdoor Entertaining and Garden Store
- Early Viewing Highly Recommended
- Broadband Speed Ultrafast