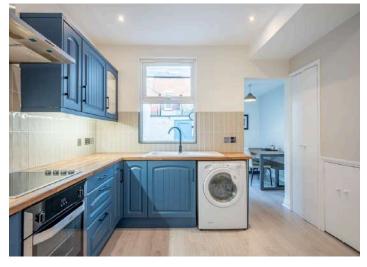

# Ground Floor

- Reception Hall
- Lounge 12'8" x 9'8"
- Kitchen 11'2" x 9'9"
- Dining Area 9'4" x 5'3"

### KEY FEATURES

- Attractive Mid-Terrace Property
- Conveniently Located Within Walking Distance of Belmont and Ballyhackamore Villages
- Ease of Access for the City Commuter via the Glider
- Within the Catchment Area to Many of Belfast's Leading Primary and Grammar Schools
- Front Lounge with Bay Window
- Fitted Kitchen, Open Plan to Ample Dining Space
- Three Well Proportioned Bedrooms
- Fitted Bathroom with White Suite
- Oil Fired Central Heating & UPVC Double Glazing Throughout
- Enclosed Private Rear Courtyard Ideal for Outdoor Entertaining and Garden Store
- Early Viewing Highly Recommended
- Broadband Speed Ultrafast