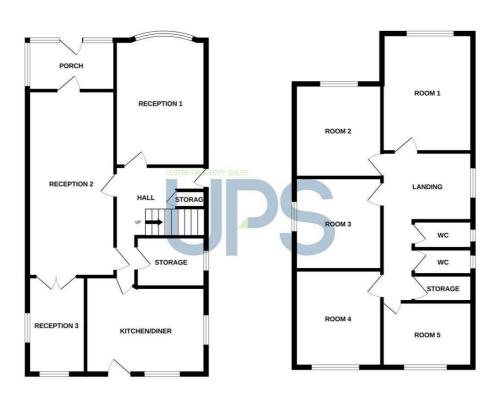

# THE ACCOMMODATION COMPRISES ON THE GROUND FLOOR ENTRANCE HALL

Hardwood front door. Storage off. RECEPTION ONE 14 x 10 (4.27m x 3.05m)

Bay window.

## **RECEPTION TWO 20'1 x 9'9 (6.12m x 2.97m)**

Double doors to reception three.

# RECEPTION THREE 10'9 x 6'6 (3.28m x 1.98m)

STORAGE ROOM 9'8 x 5'7 (2.95m x 1.70m) KITCHEN 15'3 x 10'5 (4.65m x 3.18m)

Range of high and low level units, plumbed for dishwasher, sink unit, part tiled walls.

**ON THE FIRST FLOOR** 

ROOM ONE 13'3 x 9'9 (4.04m x 2.97m)

#### ROOM TWO 10'0 x 9'7 (3.05m x 2.92m)

ROOM THREE 10'3 x 9'9 (3.12m x 2.97m)

ROOM FOUR 10'7 x 9'9 (3.23m x 2.97m)

## ROOM FIVE 9'8 x 7'6 (2.95m x 2.29m)

## STORAGE ROOM 6'7 x 2'9 (2.01m x 0.84m)

W.C Low flush W.C, wash hand basin.

W.C Low flush W.C, wash hand basin.

#### **Floor Plan**

GROUND FLOOR

1ST FLOOR

Whils every attempt has been made to ensure the accuracy of the floopian contained here, measurements of doos, window, no comes and any other liters are appropriate and no representability is taken for any error, omission or mis-statement. This plan is for illustrative purposes only and should be used as such by any rospective purchaser. The services, systems and appliances show have not been itsed and no guarantee as to their operability or efficiency can be given. Made with Merogox C2024