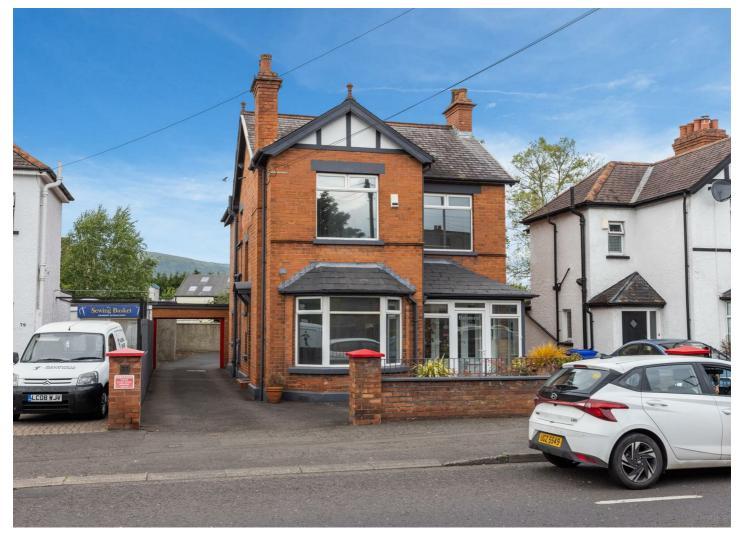

# 77 Upper Lisburn Road, Belfast, BT10 0GY

# Price Guide £400,000

We welcome for sale this detached residence conveniently located on the Upper Lisburn Road in South Belfast. Currently utilised as a commercial unit, this property will appeal to a range of prospective purchasers and could be suited to both business owners or home owners (subject to necessary permissions) The internal accommodation is spacious throughout and currently comprises on the ground floor three reception rooms, storage room and kitchen with casual dining space. On the first floor there are five rooms, storage room & two W.C's. Gas fired central heating and PVC double glazing are both in place. Outside, there is a substantial rear currently providing ample parking and turning space accessed via an electric shutter gate. Within walking distance to many amenities including shops, cafés & restaurants and also within easy commuting distance to Belfast City Centre, viewing is highly recommended.

- Detached Residence Located On The Upper Lisburn Road In South Belfast
- Three Reception Rooms & Storage Room
- Five First Floor Rooms
- Spacious Rear With Excellent Parking / Turning Space
- Currently Used As Commercial Premises But Could Suit Residential Owners Subject To Planning Permission
- Substantial Accommodation
  - Kitchen / Dining
  - Two W.C's & Storage Room
  - Gas Fired Central Heating / PVC Double Glazing