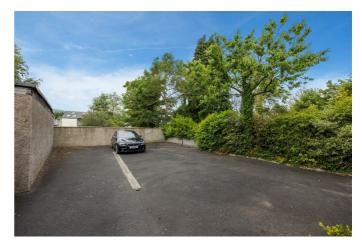

## OUTSIDE

Excellent rear currently used as car parking with ample turning space. Accessed via electric shutter.