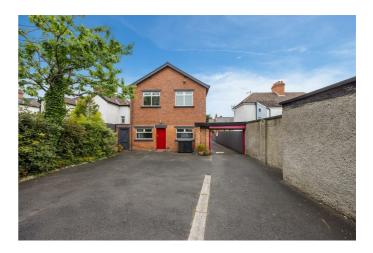

# Price Guide £400,000

We welcome for sale this detached residence conveniently located on the Upper Lisburn Road in South Belfast. Currently utilised as a commercial unit, this property will appeal to a range of prospective purchasers and could be suited to both business owners or home owners (subject to necessary permissions) The internal accommodation is spacious throughout and currently comprises on the ground floor three reception rooms, storage room and kitchen with casual dining space. On the first floor there are five rooms, storage room & two W.C's. Gas fired central heating and PVC double glazing are both in place. Outside, there is a substantial rear currently providing ample parking and turning space accessed via an electric shutter gate. Within walking distance to many amenities including shops, cafés & restaurants and also within easy commuting distance to Belfast City Centre, viewing is highly recommended.

- Detached Residence Located On The Upper Lisburn Road In South Belfast
- Three Reception Rooms & Storage Room
- Five First Floor Rooms
- Spacious Rear With Excellent Parking / Turning Space
- Currently Used As Commercial Premises But Could Suit Residential Owners Subject To Planning Permission
- Substantial Accommodation
  - Kitchen / Dining
  - Two W.C's & Storage Room
  - Gas Fired Central Heating / PVC Double Glazing