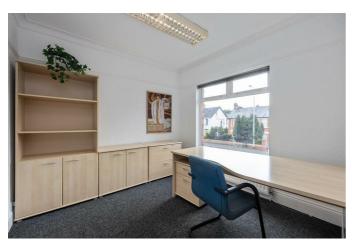

**ON THE FIRST FLOOR** 

ROOM ONE 13'3 x 9'9 (4.04m x 2.97m)

#### ROOM TWO 10'0 x 9'7 (3.05m x 2.92m)

ROOM THREE 10'3 x 9'9 (3.12m x 2.97m)

ROOM FOUR 10'7 x 9'9 (3.23m x 2.97m)

## ROOM FIVE 9'8 x 7'6 (2.95m x 2.29m)