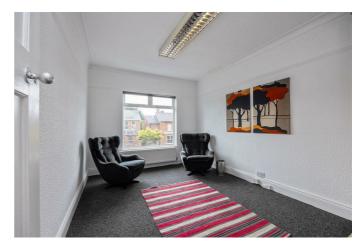

## **RECEPTION TWO 20'1 x 9'9 (6.12m x 2.97m)**

Double doors to reception three.

# RECEPTION THREE 10'9 x 6'6 (3.28m x 1.98m)

STORAGE ROOM 9'8 x 5'7 (2.95m x 1.70m) KITCHEN 15'3 x 10'5 (4.65m x 3.18m)

Range of high and low level units, plumbed for dishwasher, sink unit, part tiled walls.