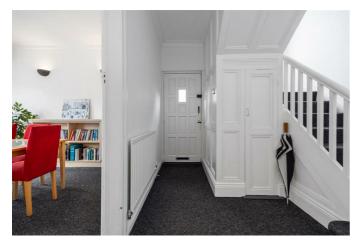

# THE ACCOMMODATION COMPRISES ON THE GROUND FLOOR ENTRANCE HALL

Hardwood front door. Storage off. RECEPTION ONE 14 x 10 (4.27m x 3.05m)

Bay window.