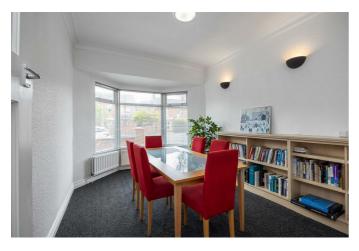

## **RECEPTION TWO 20'1 x 9'9 (6.12m x 2.97m)**

Double doors to reception three.

# RECEPTION THREE 10'9 x 6'6 (3.28m x 1.98m)

STORAGE ROOM 9'8 x 5'7 (2.95m x 1.70m) KITCHEN 15'3 x 10'5 (4.65m x 3.18m)

Range of high and low level units, plumbed for dishwasher, sink unit, part tiled walls.