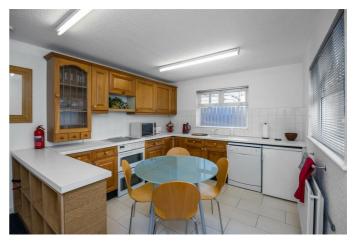

# RECEPTION THREE 10'9 x 6'6 (3.28m x 1.98m)

STORAGE ROOM 9'8 x 5'7 (2.95m x 1.70m) KITCHEN 15'3 x 10'5 (4.65m x 3.18m)

Range of high and low level units, plumbed for dishwasher, sink unit, part tiled walls.