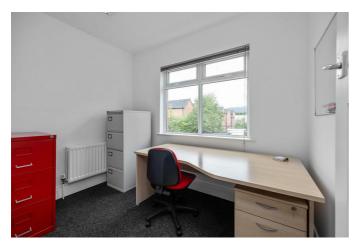

**ON THE FIRST FLOOR** 

ROOM ONE 13'3 x 9'9 (4.04m x 2.97m)

#### ROOM TWO 10'0 x 9'7 (3.05m x 2.92m)

ROOM THREE 10'3 x 9'9 (3.12m x 2.97m)

ROOM FOUR 10'7 x 9'9 (3.23m x 2.97m)

## ROOM FIVE 9'8 x 7'6 (2.95m x 2.29m)