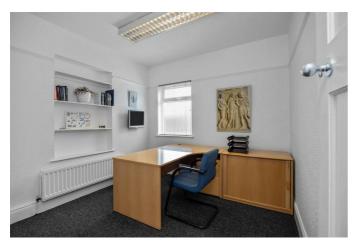

# THE ACCOMMODATION COMPRISES ON THE GROUND FLOOR ENTRANCE HALL

Hardwood front door. Storage off. RECEPTION ONE 14 x 10 (4.27m x 3.05m)

Bay window.

## **RECEPTION TWO 20'1 x 9'9 (6.12m x 2.97m)**

Double doors to reception three.

# RECEPTION THREE 10'9 x 6'6 (3.28m x 1.98m)

STORAGE ROOM 9'8 x 5'7 (2.95m x 1.70m) KITCHEN 15'3 x 10'5 (4.65m x 3.18m)

Range of high and low level units, plumbed for dishwasher, sink unit, part tiled walls.