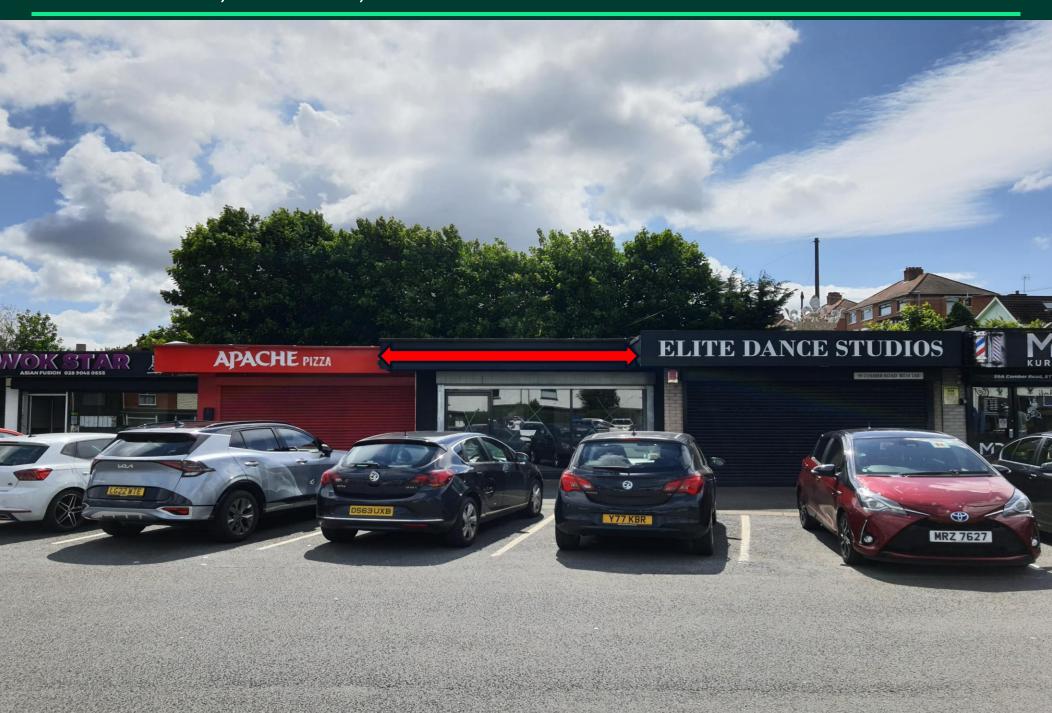

### Location

The property is located within a popular neighbourhood retail scheme on the Comber road in Dundonald and is easily accessible via the A20 Upper Newrownards Road. Dundonald is located approximately 6 miles from Belfast City Centre and approximately 5 miles from Newtownards. George Best City airport is located approximately 5 miles away. Neighbouring occupiers include Spar, Ashwood Vets and Apache Pizza.

# Description

The subject property comprises a ground floor commercial retail unit which extends to approximately 813 sq ft. The unit has recently been refurbished and internally is finished to a good standard to include vinyl flooring throughout, suspended ceiling and fluorescent lighting The walls have been panelled in white PVC. The unit currently benefits from hot food consent but may be suitable for various other uses subject to the necessary approvals.