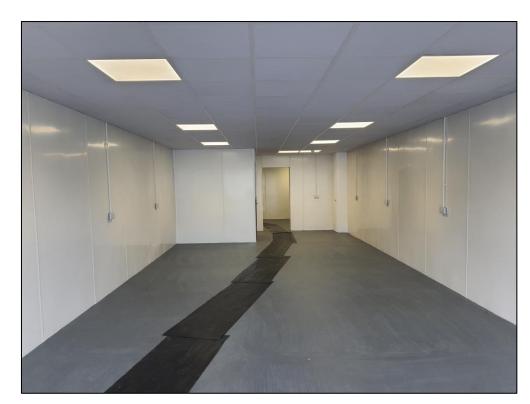

# Description

The subject property comprises a ground floor commercial retail unit which extends to approximately 813 sq ft. The unit has recently been refurbished and internally is finished to a good standard to include vinyl flooring throughout, suspended ceiling and fluorescent lighting The walls have been panelled in white PVC. The unit currently benefits from hot food consent but may be suitable for various other uses subject to the necessary approvals.

### Internal Photo