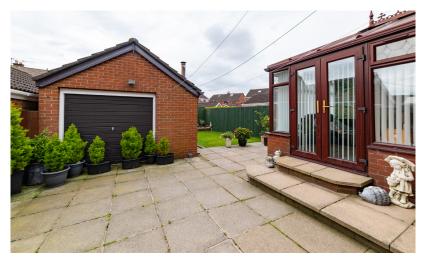

## Semi Detached Villa In A Popular And Convenient Location

This well presented red brick semi detached villa offers practical easily managed accommodation in a convenient location in this ever popular residential location. Enhanced by the addition of a double glazed conservatory to the rear and a sun porch to the front, the property enjoys a private "south" facing back garden and and the benefit of a detached matching garage.

## **Key Features**

- Semi Detached Villa In A Popular And Convenient Location
- Spacious Through Lounge/Dining Room With Fireplace
- · Well Fitted Kitchen With High Gloss Units And Built-In Appliances
- · Bathroom With White Suite
- Three Bedrooms
- Double Glazed Windows In PVC Frames
- Oil Fired Central Heating
- · Cavity wall Insulation
- · Detached Matching Garage And Tarmac Driveway