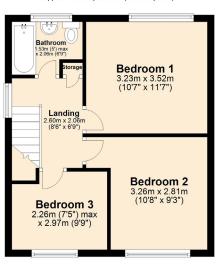

### Floor Plans

#### First Floor

Approx. 37.8 sq. metres (406.6 sq. feet)

Total area: approx. 85.9 sq. metres (924.9 sq. feet)

We endeavour to make our sales details accurate and reliable, however they should not be relied on as statements or representations of fact and they do not constitute any part of an offer or contract. The reseller does not make any representation or give any warranty in relation to the property and we have no authority to do so on behalf of the seller. Any information given by us in these sales details or otherwise is given without responsibility on our part. Services, fitting, and equipment referred to in the sales details have not been tested (unless otherwise stated) and no warranty can be given as to their condition. We strongly recommend that all information, which we provide, about the property is verified by yourself or your advisers. Site plans on brochures are not drawn to scale, however we are happy to provide scale drawings from our office. Artist's impressions are for illustrative purposes only. All details including materials, finishes etc. should be clarified with the agents prior to booking.