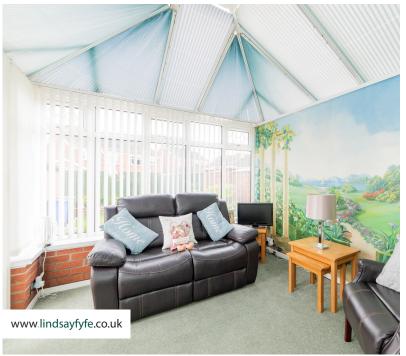

## Semi Detached Villa In A Popular And Convenient Location

This well presented red brick semi detached villa offers practical easily managed accommodation in a convenient location in this ever popular residential location. Enhanced by the addition of a double glazed conservatory to the rear and a sun porch to the front, the property enjoys a private "south" facing back garden and and the benefit of a detached matching garage.

## **Key Features**

- Semi Detached Villa In A Popular And Convenient Location
- Spacious Through Lounge/Dining Room With Fireplace
- · Well Fitted Kitchen With High Gloss Units And Built-In Appliances
- · Bathroom With White Suite
- Three Bedrooms
- Double Glazed Windows In PVC Frames
- Oil Fired Central Heating
- · Cavity wall Insulation
- · Detached Matching Garage And Tarmac Driveway