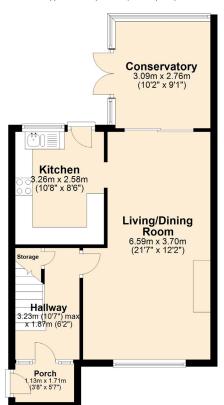

villa offers practical easily managed accommodation in a convenient location in this ever popular residential location. Enhanced by the addition of a double glazed conservatory to the rear and a sun porch to the front, the property enjoys a private "south" facing back garden and and the benefit of a detached matching garage.

## **Key Features**

- Semi Detached Villa In A Popular And Convenient Location
- Spacious Through Lounge/Dining Room With Fireplace
- · Well Fitted Kitchen With High Gloss Units And Built-In Appliances
- · Bathroom With White Suite
- Three Bedrooms
- Double Glazed Windows In PVC Frames
- Oil Fired Central Heating
- · Cavity wall Insulation
- · Detached Matching Garage And Tarmac Driveway

### Floor Plans

#### Ground Floor

Approx. 48.1 sq. metres (518.2 sq. feet)



#### First Floor

Approx. 37.8 sq. metres (406.6 sq. feet)



Total area: approx. 85.9 sq. metres (924.9 sq. feet)

We endeavour to make our sales details accurate and reliable, however they should not be relied on as statements or representations of fact and they do not constitute any part of an offer or contract. The reseller does not make any representation or give any warranty in relation to the property and we have no authority to do so on behalf of the seller. Any information given by us in these sales details or otherwise is given without responsibility on our part. Services, fitting, and equipment referred to in the sales details have not been tested (unless otherwise stated) and no warranty can be given as to their condition. We strongly recommend that all information, which we