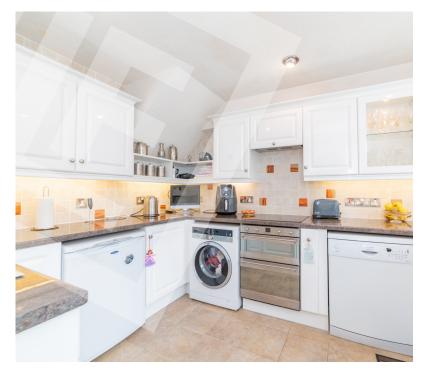

## **Key Features**

- Semi Detached Villa In A Popular And Convenient Location
- Spacious Through Lounge/Dining Room With Fireplace
- · Well Fitted Kitchen With High Gloss Units And Built-In Appliances
- · Bathroom With White Suite
- Three Bedrooms
- Double Glazed Windows In PVC Frames
- Oil Fired Central Heating
- · Cavity wall Insulation
- · Detached Matching Garage And Tarmac Driveway