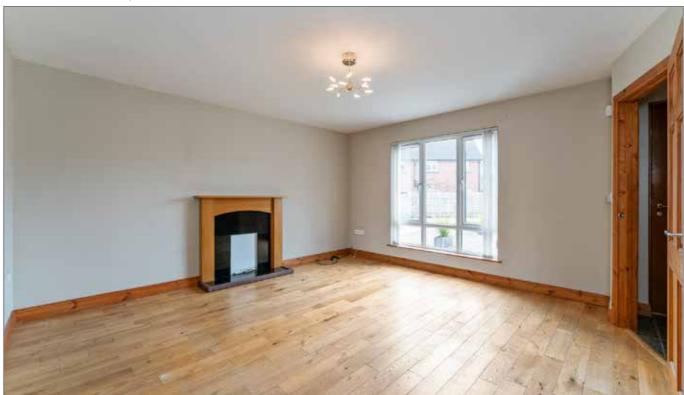

#### LIVING ROOM: 14' 3" x 13' 10" (4.34m x 4.22m)

Fire surround, wood strip floor.

KITCHEN/DINING: 17' 3" x 11' 4" (5.26m x 3.45m)

High and low level fitted units, stainless steel single drainer sink unit with mixer taps, recess for electric cooker, plumbed for washing machine, recess for fridge freezer, tiled floor, glazed PVC door to rear.