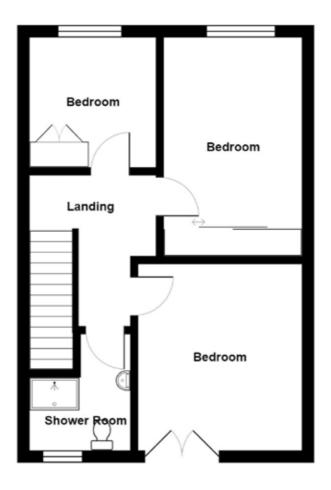

## FIRST FLOOR

BEDROOM (1):11' 9" x 10' 7" (3.58m x 3.23m)Access to double opening doors to Juliet balcony.

**BEDROOM (3):** 8' 4" x 8' 2" (2.54m x 2.49m) Storage cupboard with gas boiler.

### BEDROOM (2): 11' 11" x 8' 8" (3.63m x 2.64m)

Telephone 02890 428989 www.simonbrien.com

#### SHOWER ROOM:

Contemporary suite comprising of low flush WC, wash hand basin with vanity storage beneath and illuminated wall mirror above, large shower with dual thermostatic controls, chrome heated towel radiator, recessed lighting.