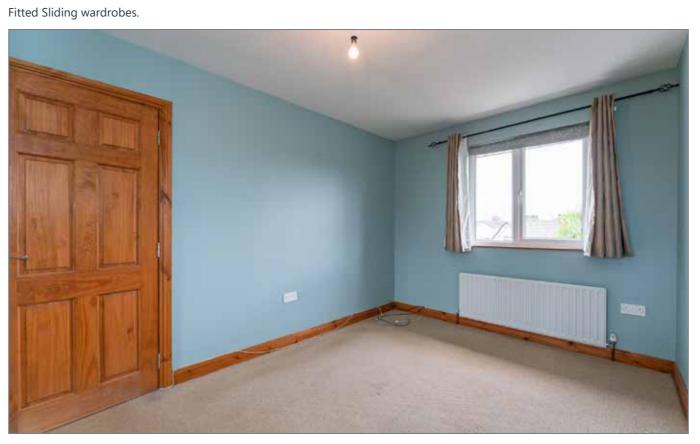

## FIRST FLOOR

BEDROOM (1):11' 9" x 10' 7" (3.58m x 3.23m)Access to double opening doors to Juliet balcony.

**BEDROOM (3):** 8' 4" x 8' 2" (2.54m x 2.49m) Storage cupboard with gas boiler.