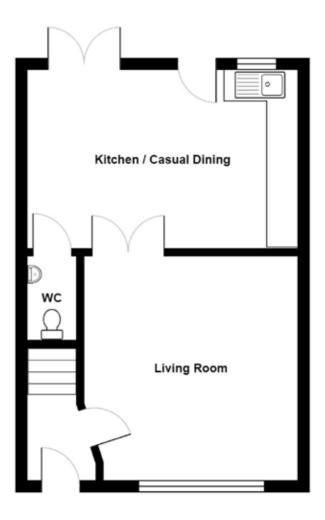

#### LIVING ROOM: 14' 3" x 13' 10" (4.34m x 4.22m)

Fire surround, wood strip floor.

KITCHEN/DINING: 17' 3" x 11' 4" (5.26m x 3.45m)

High and low level fitted units, stainless steel single drainer sink unit with mixer taps, recess for electric cooker, plumbed for washing machine, recess for fridge freezer, tiled floor, glazed PVC door to rear.

#### WC:

Low flush WC and wash hand basin, tiled floor.