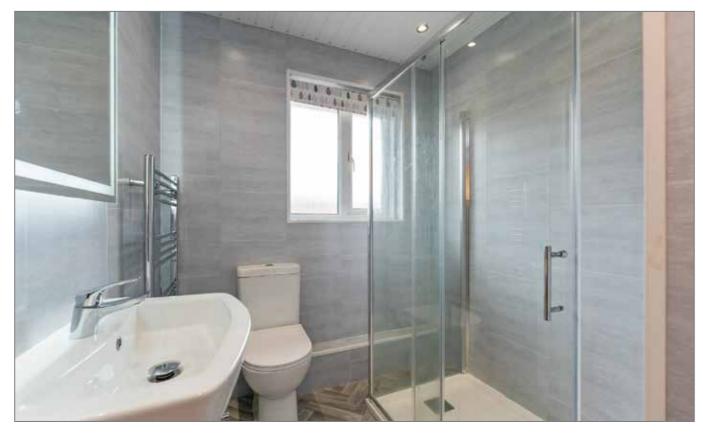

#### SHOWER ROOM:

Contemporary suite comprising of low flush WC, wash hand basin with vanity storage beneath and illuminated wall mirror above, large shower with dual thermostatic controls, chrome heated towel radiator, recessed lighting.