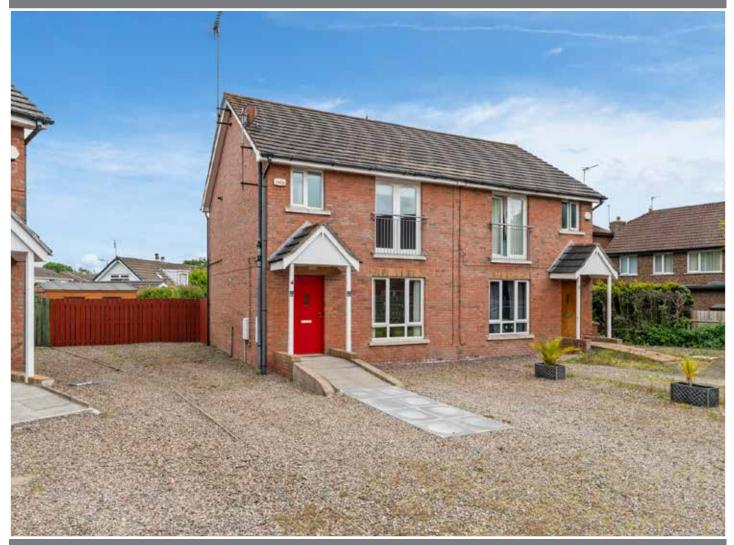

## 4 Woodvale Gardens, Bangor, BT19 1WG

#### DESCRIPTION

4 Woodvale Gardens is a three bedroom semi-detached property in a quiet cul-de-sac off Rathgael Road in Bangor.

The accommodation comprises of a living room, kitchen with dining space, downstairs WC, three bedrooms and a first floor shower room. The heating is gas and windows are double glazed.

Outside there is an enclosed low maintenance rear garden with raised decking area and garden shed. To the front is private driveway parking.