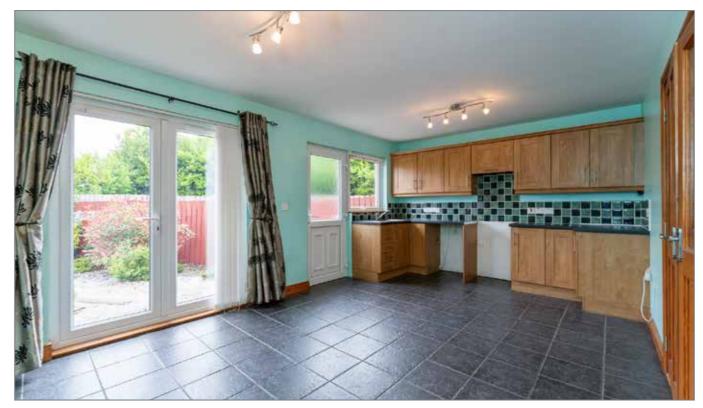

#### LIVING ROOM: 14' 3" x 13' 10" (4.34m x 4.22m)

Fire surround, wood strip floor.

KITCHEN/DINING: 17' 3" x 11' 4" (5.26m x 3.45m)

High and low level fitted units, stainless steel single drainer sink unit with mixer taps, recess for electric cooker, plumbed for washing machine, recess for fridge freezer, tiled floor, glazed PVC door to rear.