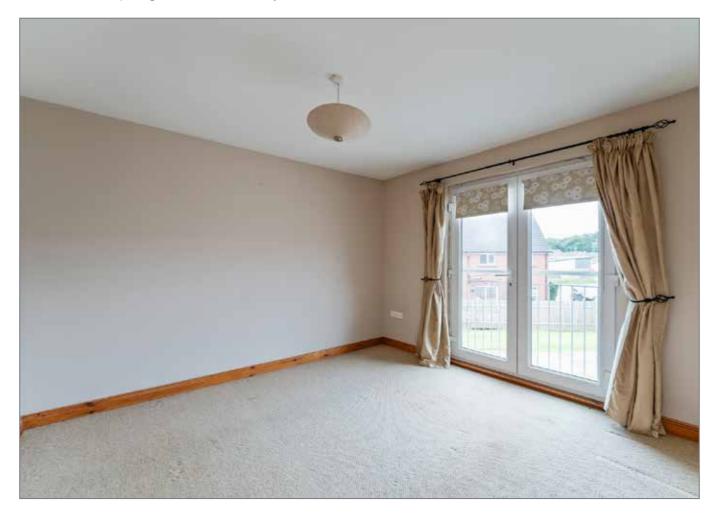

## FIRST FLOOR

BEDROOM (1):11' 9" x 10' 7" (3.58m x 3.23m)Access to double opening doors to Juliet balcony.

**BEDROOM (3):** 8' 4" x 8' 2" (2.54m x 2.49m) Storage cupboard with gas boiler.

### BEDROOM (2): 11' 11" x 8' 8" (3.63m x 2.64m)

Telephone 02890 428989 www.simonbrien.com