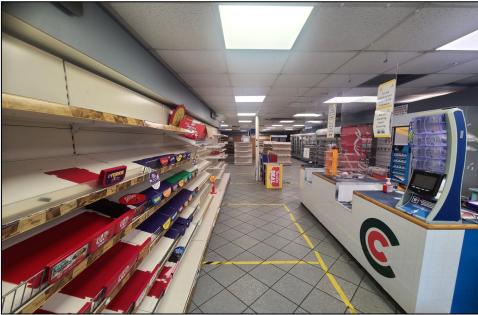

# **Summary**

- **Extensive Ground Floor Town Centre Property.**
- Located on a highly prominent town centre pitch within Portrush with high volumes of passing pedestrian traffic.
- NIA of approx c. 1,577 sq ft (c. 148.51 sq m).
- The property previously traded as a convenience store with the majority of fixtures and fittings still in place should someone wish to take advantage of the fitout.
- The favourable open plan layout allows the unit to be suitable for a variety of other commercial uses (STP).
- Consideration will be given to both long or short term lets and additional space may be available if required.
- Nighbouring occupiers include Ground, Bob & Burts,
   Sportsland Amusements, Gordons Chemist & Jingles.

#### **Net Internal Area**

**Net Internal Area:** 

c. 1,577 sq ft c. 148.51 sq m

Retail:

c. 1,525 sq ft c. 141.68 sq m

Kitchen:

c. 52 sq ft c. 4.83 sq m

Plus W/C's