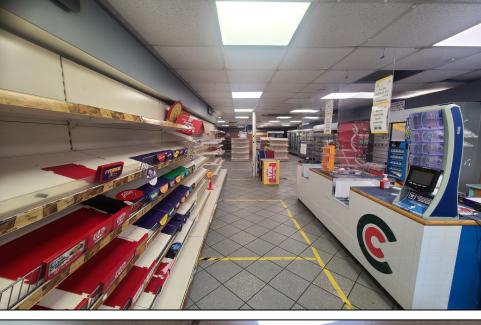

# **Summary**

- **Extensive Ground Floor Town Centre Property.**
- Located on a highly prominent town centre pitch within Portrush with high volumes of passing pedestrian traffic.
- NIA of approx c. 1,577 sq ft (c. 148.51 sq m).
- The property previously traded as a convenience store with the majority of fixtures and fittings still in place should someone wish to take advantage of the fitout.
- The favourable open plan layout allows the unit to be suitable for a variety of other commercial uses (STP).
- Consideration will be given to both long or short term lets and additional space may be available if required.
- Nighbouring occupiers include Ground, Bob & Burts,
   Sportsland Amusements, Gordons Chemist & Jingles.