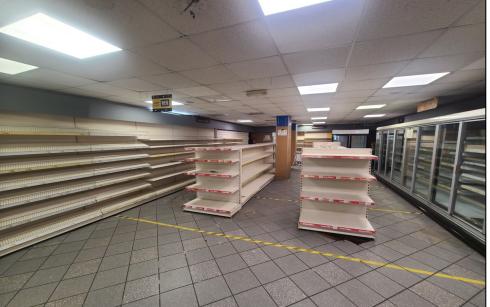

# **Summary**

- **Extensive Ground Floor Town Centre Property.**
- Located on a highly prominent town centre pitch within Portrush with high volumes of passing pedestrian traffic.
- NIA of approx c. 1,577 sq ft (c. 148.51 sq m).
- The property previously traded as a convenience store with the majority of fixtures and fittings still in place should someone wish to take advantage of the fitout.
- The favourable open plan layout allows the unit to be suitable for a variety of other commercial uses (STP).
- Consideration will be given to both long or short term lets and additional space may be available if required.
- Nighbouring occupiers include Ground, Bob & Burts,
   Sportsland Amusements, Gordons Chemist & Jingles.

#### **Net Internal Area**

**Net Internal Area:** 

c. 1,577 sq ft c. 148.51 sq m

Retail:

c. 1,525 sq ft c. 141.68 sq m

Kitchen:

c. 52 sq ft c. 4.83 sq m

Plus W/C's