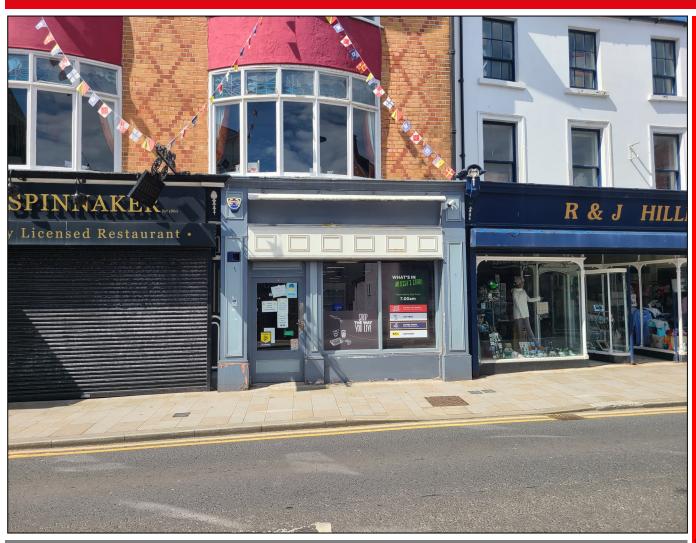

# To Let 25 Main Street, Portrush

# **Summary**

- **Extensive Ground Floor Town Centre Property.**
- Located on a highly prominent town centre pitch within Portrush with high volumes of passing pedestrian traffic.
- NIA of approx c. 1,577 sq ft (c. 148.51 sq m).
- The property previously traded as a convenience store with the majority of fixtures and fittings still in place should someone wish to take advantage of the fitout.
- The favourable open plan layout allows the unit to be suitable for a variety of other commercial uses (STP).
- Consideration will be given to both long or short term lets and additional space may be available if required.
- Nighbouring occupiers include Ground, Bob & Burts,
   Sportsland Amusements, Gordons Chemist & Jingles.