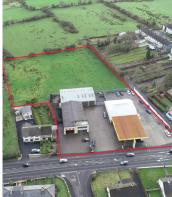

Zoned Land c. 1.564 acres zoned opportunity

The entire property is situated on a high-profile site extending to approx. 2.63 acres. The property has good road frontage onto the busy N15 Donegal Road on the left-hand side as you leave Ballybofey.

- This property comprises of an operating filling station forecourt, vacant retail unit and an operating tyre depot with c.1.564 acres of zoned land to the rear of the properties.
- · The filling station comprises a canopied forecourt & store which was previously operated as a busy convenience retail shop.
- TSA Tyres commercial unit extends to approx. 816sqm.
- · The land to the rear extends to 1.564 acres of zoned land with development potential.
- Prominent location on the busy N15 Derry to Donegal Road.
- · High Profile Site extending to approx. 2.63 acres.