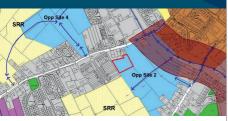

Zoned Land c. 1.564 acres zoned opportunity

The entire property is situated on a high-profile site extending to approx. 2.63 acres. The property has good road frontage onto the busy N15 Donegal Road on the left-hand side as you leave Ballybofey.

- This property comprises of an operating filling station forecourt, vacant retail unit and an operating tyre depot with c.1.564 acres of zoned land to the rear of the properties.
- · The filling station comprises a canopied forecourt & store which was previously operated as a busy convenience retail shop.
- TSA Tyres commercial unit extends to approx. 816sqm.
- · The land to the rear extends to 1.564 acres of zoned land with development potential.
- Prominent location on the busy N15 Derry to Donegal Road.
- · High Profile Site extending to approx. 2.63 acres.