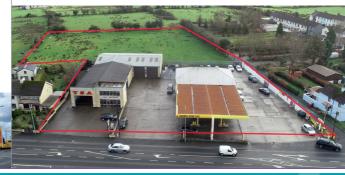

Zoned Land c. 1.564 acres zoned opportunity

The entire property is situated on a high-profile site extending to approx. 2.63 acres. The property has good road frontage onto the busy N15 Donegal Road on the left-hand side as you leave Ballybofey.

- This property comprises of an operating filling station forecourt, vacant retail unit and an operating tyre depot with c.1.564 acres of zoned land to the rear of the properties.
- · The filling station comprises a canopied forecourt & store which was previously operated as a busy convenience retail shop.
- TSA Tyres commercial unit extends to approx. 816sqm.
- · The land to the rear extends to 1.564 acres of zoned land with development potential.
- Prominent location on the busy N15 Derry to Donegal Road.
- · High Profile Site extending to approx. 2.63 acres.