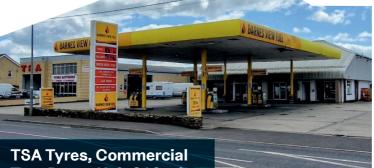

**Donegal Estates** Estate Agents

**Donegal Estates** are delighted to offer to the market this outstanding opportunity at Donegal Road, Ballybofey, Co. Donegal.

Tyre Depot Unit 816m2

**Barnes View Filling** Station 386m2

- This property comprises of an operating filling station forecourt, vacant retail unit and an operating tyre depot with c.1.564 acres of zoned land to the rear of the properties.
- · The filling station comprises a canopied forecourt & store which was previously operated as a busy convenience retail shop.
- TSA Tyres commercial unit extends to approx. 816sqm.
- · The land to the rear extends to 1.564 acres of zoned land with development potential.
- Prominent location on the busy N15 Derry to Donegal Road.
- · High Profile Site extending to approx. 2.63 acres.