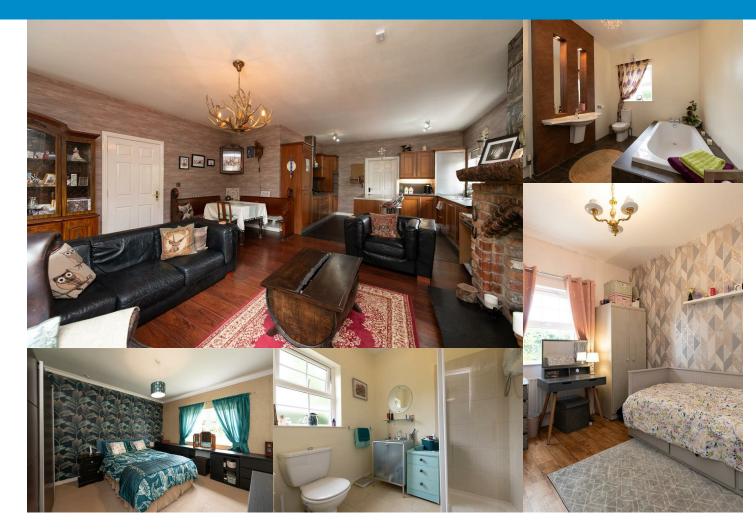

### **ACCOMODATION**

Entrance hallway with laminate flooring and recessed lighting in corridor. Lounge laid in carpet, marble fireplace and triple window aspect. Extensive open plan Kitchen/Dining/Living area with laminate flooring, multi fuel stove with brick fireplace. Kitchen is a modern walnut unit comprising eye level grill & oven, gas hob, integrated fridge freezer & dishwasher with additional breakfast bar area. Utility room with space for washing machine & dryer with W.C access beside. bedroom one with carpet laid and ensuite which has a tiled floor to include W.C, wash hand basin and shower cubicle. Bedroom two with laminate flooring. Bedroom three with laminate flooring and rear view aspect. Bedroom four again with laminate flooring and rear view aspect. Bathroom with tiled flooring & bath surround comprising bath, W.C and wall hung sink with plumbing in place for shower if required.