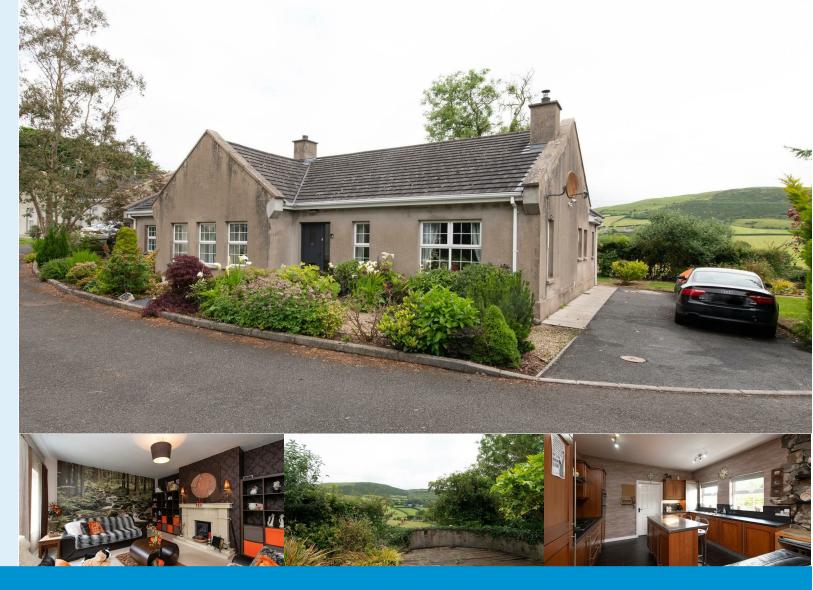

## 65 Drumgooland Road Castlewellan BT31 9QJ

- Detached 2000 sq ft Bungalow
- Four Bedrooms, Master Ensuite
- Spacious Lounge
- Open Plan Kitchen/Dining/Living Area
- Separate Utility Room & W.C
- Three Piece White Bathroom Suite
- Oil Fired Central Heating
- EPC D 59
- Small Development with 4 Houses
- Country Location with Views

### 65 Drumgooland Road

Castlewellan, BT31 9QJ

What can we say this home can only be described with two words, eclectic and artistic with the stunning décor throughout. The property reaches over approx 2000 sq ft and provides great open plan living with the option of cosy lounge for those winter months. Four double bedrooms, master ensuite with addition W.C and bathroom. Fantastic family home situated in the hamlet of Dechomet within easy reach of surrounding towns such as Rathfriland, Banbridge or Castlewellan, all within a 20 minute drive.

### **OUTSIDE**

Situated in a small cud de sac with only four houses total, this home has good off road parking with tarmac driveway to side, mature shrubs to the front and to the rear you have a manageable amount of grass lawn and not one but three patio areas, two paved and once deck area. Private and rural views to the rear leaves you with that country living but not secluded what so ever.