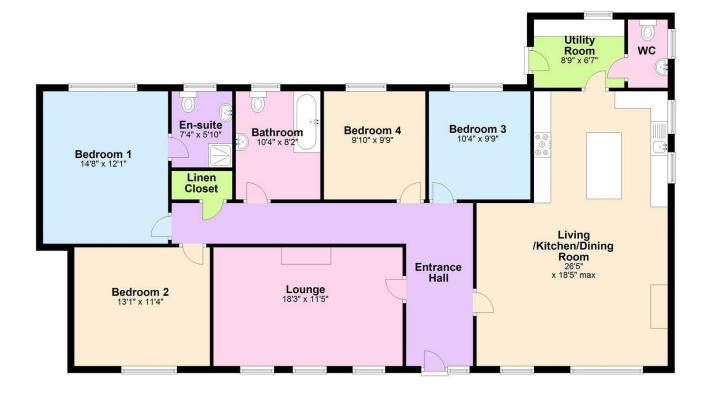

### **ACCOMODATION**

Entrance hallway with laminate flooring and recessed lighting in corridor. Lounge laid in carpet, marble fireplace and triple window aspect. Extensive open plan Kitchen/Dining/Living area with laminate flooring, multi fuel stove with brick fireplace. Kitchen is a modern walnut unit comprising eye level grill & oven, gas hob, integrated fridge freezer & dishwasher with additional breakfast bar area. Utility room with space for washing machine & dryer with W.C access beside. bedroom one with carpet laid and ensuite which has a tiled floor to include W.C, wash hand basin and shower cubicle. Bedroom two with laminate flooring. Bedroom three with laminate flooring and rear view aspect. Bedroom four again with laminate flooring and rear view aspect. Bathroom with tiled flooring & bath surround comprising bath, W.C and wall hung sink with plumbing in place for shower if required.

### Ground Floor