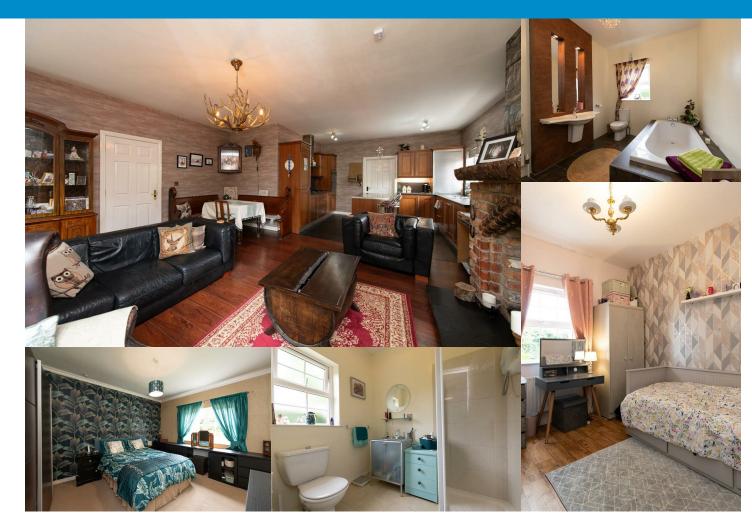

# **ACCOMODATION**

Entrance hallway with laminate flooring and recessed lighting in corridor. Lounge laid in carpet, marble fireplace and triple window aspect. Extensive open plan Kitchen/Dining/Living area with laminate flooring, multi fuel stove with brick fireplace. Kitchen is a modern walnut unit comprising eye level grill & oven, gas hob, integrated fridge freezer & dishwasher with additional breakfast bar area. Utility room with space for washing machine & dryer with W.C access beside. bedroom one with carpet laid and ensuite which has a tiled floor to include W.C, wash hand basin and shower cubicle. Bedroom two with laminate flooring. Bedroom three with laminate flooring and rear view aspect. Bedroom four again with laminate flooring and rear view aspect. Bathroom with tiled flooring & bath surround comprising bath, W.C and wall hung sink with plumbing in place for shower if required.