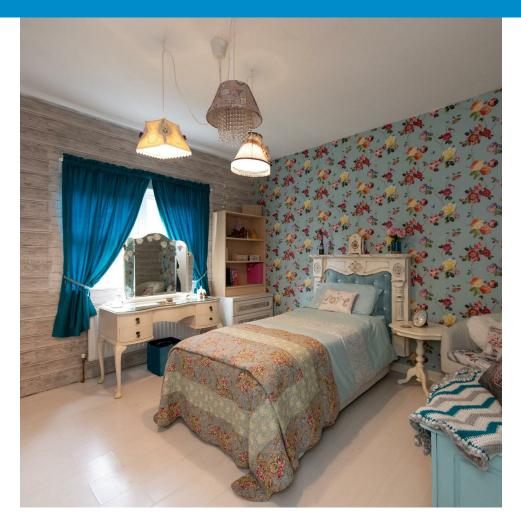

# **ACCOMODATION**

Entrance hallway with laminate flooring and recessed lighting in corridor. Lounge laid in carpet, marble fireplace and triple window aspect. Extensive open plan Kitchen/Dining/Living area with laminate flooring, multi fuel stove with brick fireplace. Kitchen is a modern walnut unit comprising eye level grill & oven, gas hob, integrated fridge freezer & dishwasher with additional breakfast bar area. Utility room with space for washing machine & dryer with W.C access beside. bedroom one with carpet laid and ensuite which has a tiled floor to include W.C, wash hand basin and shower cubicle. Bedroom two with laminate flooring. Bedroom three with laminate flooring and rear view aspect. Bedroom four again with laminate flooring and rear view aspect. Bathroom with tiled flooring & bath surround comprising bath, W.C and wall hung sink with plumbing in place for shower if required.