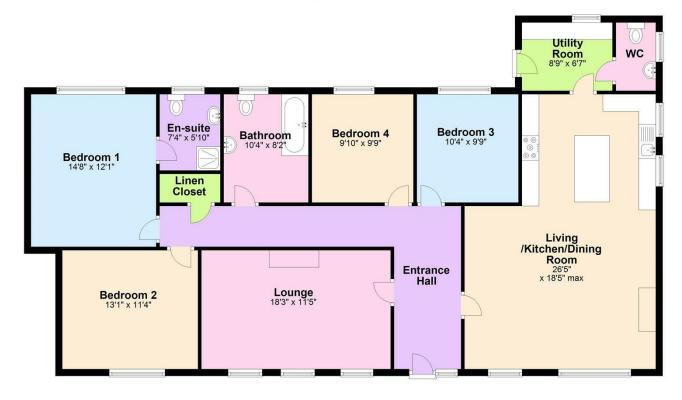

# **ACCOMODATION**

Entrance hallway with laminate flooring and recessed lighting in corridor. Lounge laid in carpet, marble fireplace and triple window aspect. Extensive open plan Kitchen/Dining/Living area with laminate flooring, multi fuel stove with brick fireplace. Kitchen is a modern walnut unit comprising eye level grill & oven, gas hob, integrated fridge freezer & dishwasher with additional breakfast bar area. Utility room with space for washing machine & dryer with W.C access beside. bedroom one with carpet laid and ensuite which has a tiled floor to include W.C, wash hand basin and shower cubicle. Bedroom two with laminate flooring. Bedroom three with laminate flooring and rear view aspect. Bedroom four again with laminate flooring and rear view aspect. Bathroom with tiled flooring & bath surround comprising bath, W.C and wall hung sink with plumbing in place for shower if required.

# **Ground Floor**