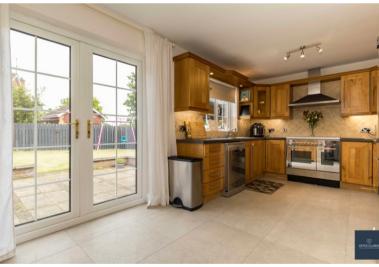

#### **KITCHEN/DINER**

#### 5.42m x 2.97m (17' 9" x 9' 9")

Excellent range of high and low level kitchen cabinets with solid wood doors. Range cooker with five ring gas hob and double oven. Stainless steel one and half bowl sink and drainage unit. Space for dishwasher and fridge freezer. Tiled flooring and splashback.

Double panel radiator. UPVC double patio doors to rear garden.