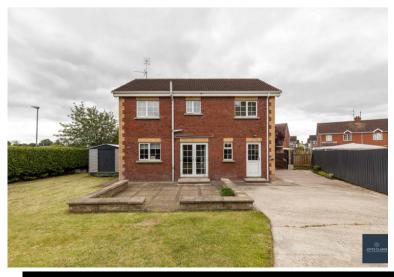

#### FRONT GARDEN

Pillared entrance with estate railing. Excellent concrete parking. Garden laid in lawn with mature planting. Hedging providing privacy.

#### **REAR GARDEN**

Spacious and private fully enclosed rear garden with pedestrian and double gated access for vehicular access. Paved patio area with dwarf wall surround. Concrete area. Majority of garden laid in lawn. Play house and shed. Outside lighting and tap.