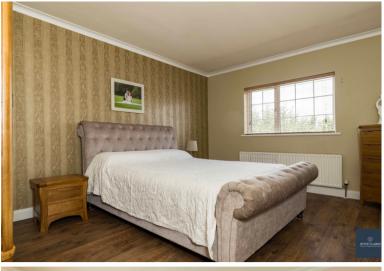

#### MASTER BEDROOM

3.56m x 4.51m (11' 8" x 14' 10") Spacious front aspect double bedroom. TV point. Wood effect laminate flooring. Single panel radiator.