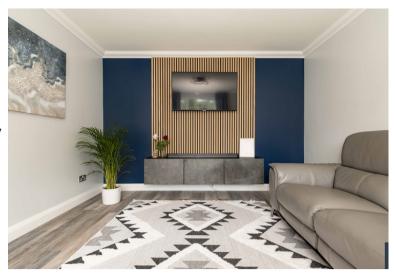

#### LIVING ROOM

#### 3.5m x 4.48m (11' 6" x 14' 8")

Front aspect reception room. Feature wood panelling to walls. TV and telephone points. Door from hallway with glazed panels. Wood effect laminate flooring.