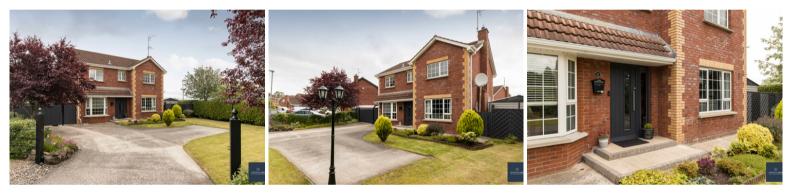

#### FRONT GARDEN

Pillared entrance with estate railing. Excellent concrete parking. Garden laid in lawn with mature planting. Hedging providing privacy.

#### **REAR GARDEN**

Spacious and private fully enclosed rear garden with pedestrian and double gated access for vehicular access. Paved patio area with dwarf wall surround. Concrete area. Majority of garden laid in lawn. Play house and shed. Outside lighting and tap.