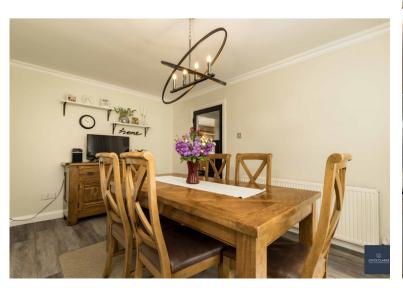

#### SECOND RECEPTION/ DINING ROOM

2.99m x 4.29m (9' 10" x 14' 1") (EXC BAY WINDOW) Front aspect reception room with feature bay window. TV point. Door from hallway with glazed panels. Wood effect laminate flooring.

#### **KITCHEN/DINER**

#### 5.42m x 2.97m (17' 9" x 9' 9")

Excellent range of high and low level kitchen cabinets with solid wood doors. Range cooker with five ring gas hob and double oven. Stainless steel one and half bowl sink and drainage unit. Space for dishwasher and fridge freezer. Tiled flooring and splashback.