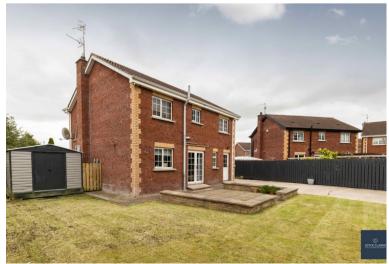

#### FRONT GARDEN

Pillared entrance with estate railing. Excellent concrete parking. Garden laid in lawn with mature planting. Hedging providing privacy.

#### **REAR GARDEN**

Spacious and private fully enclosed rear garden with pedestrian and double gated access for vehicular access. Paved patio area with dwarf wall surround. Concrete area. Majority of garden laid in lawn. Play house and shed. Outside lighting and tap.