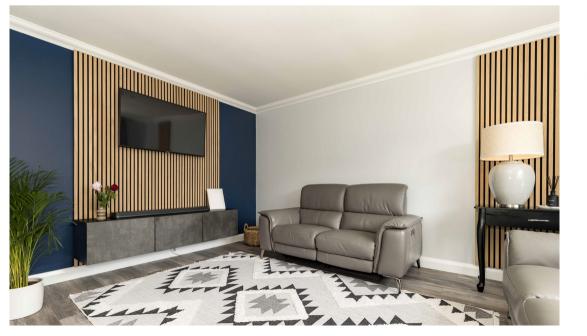

#### LIVING ROOM

#### 3.5m x 4.48m (11' 6" x 14' 8")

Front aspect reception room. Feature wood panelling to walls. TV and telephone points. Door from hallway with glazed panels. Wood effect laminate flooring.