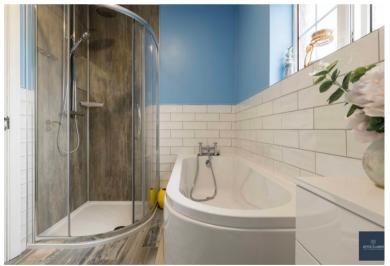

#### FAMILY BATHROOM

#### 2.98m x 1.84m (9' 9" x 6' 0")

Modern four piece bathroom suite comprising of curved panel bath with shower head attachment. Oversized wash hand basin with vanity below and dual flush WC. Separate shower quadrant with PVC panelling and mains fed shower with additional rainfall showerhead. Heated towel rail. Wood effect tiled flooring. Half tiled walls. Extractor fan.