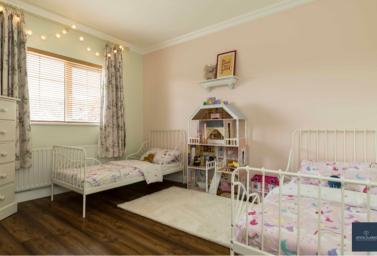

#### **BEDROOM TWO**

3.05m x 3.74m (10' 0" x 12' 3") Front aspect double bedroom. Wood effect laminate flooring. Single panel radiator.

#### **BEDROOM THREE**

3.06m x 2.97m (10' 0" x 9' 9") Rear aspect double bedroom. Wood effect laminate flooring. Single panel radiator.

#### **BEDROOM FOUR**

2.42m x 2.97m (7' 11" x 9' 9") Rear aspect bedroom. Wood effect laminate flooring. Single panel radiator.