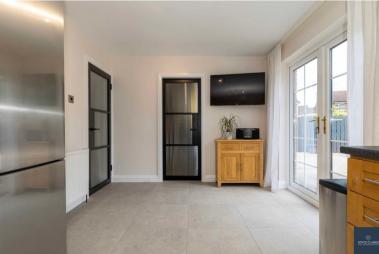

Double panel radiator. UPVC double patio doors to rear garden.

#### UTILITY ROOM

#### 1.4m x 2.23m (4' 7" x 7' 4")

High and low level units. Stainless steel sink and drainage unit. Gas boiler. Space for washing machine and tumble dryer. Single panel radiator. Tiled flooring and splashback. UPVC door with glazed panels giving access to rear.

#### **GROUND FLOOR WC**

1.58m x 0.95m (5' 2" x 3' 1")

Dual flush WC and wash hand basin with pedestal. Tiled flooring. Single panel radiator. Window providing natural light.

#### FIRST FLOOR LANDING

Wood effect laminate flooring. Access to hot press with lighting. Access to attic.

#### MASTER BEDROOM

3.56m x 4.51m (11' 8" x 14' 10") Spacious front aspect double bedroom. TV point. Wood effect laminate flooring. Single panel radiator.











#### ENSUITE

1.87m x 1.96m (6' 2" x 6' 5") Tiled shower enclosure with mains fed shower and additional rainfall showerhead, dual flush WC and wash hand basin with vanity unit below. Heated towel rail. Tiled flooring. Extractor fan.

#### **BEDROOM TWO**

3.05m x 3.74m (10' 0" x 12' 3") Front aspect double bedroom. Wood effect laminate flooring. Single panel radiator.

#### **BEDROOM THREE**

3.06m x 2.97m (10' 0" x 9' 9") Rear aspect double bedroom. Wood effect laminate flooring. Single panel radiator.

#### **BEDROOM FOUR**

2.42m x 2.97m (7' 11" x 9' 9") Rear aspect bedroom. Wood effect laminate flooring. Single panel radiator.

#### FAMILY BATHROOM

#### 2.98m x 1.84m (9' 9" x 6' 0")

Modern four piece bathroom suite comprising of curved panel bath with shower head attachment. Oversi