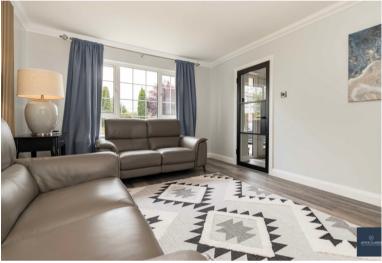

#### LIVING ROOM

#### 3.5m x 4.48m (11' 6" x 14' 8")

Front aspect reception room. Feature wood panelling to walls. TV and telephone points. Door from hallway with glazed panels. Wood effect laminate flooring.