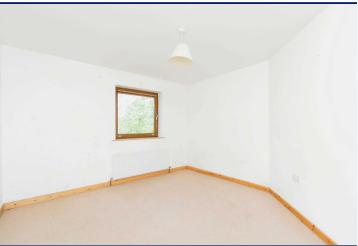

## Bedroom 1

12'6" x 11'8" (3.8m x 3.56m)

## Bedroom 2

11'9" x 8' (3.58m x 2.44m)