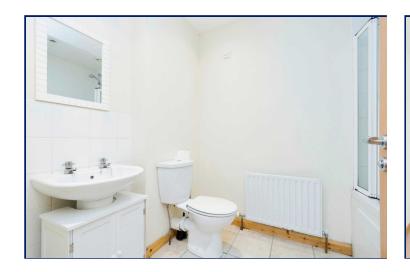

## **Bathroom**

White suite comprising: Panelled bath with thermostatically controlled shower, pedestal wash hand basin, dual flush WC, ceramic tiled floor, part tiled walls, recessed spotlights.