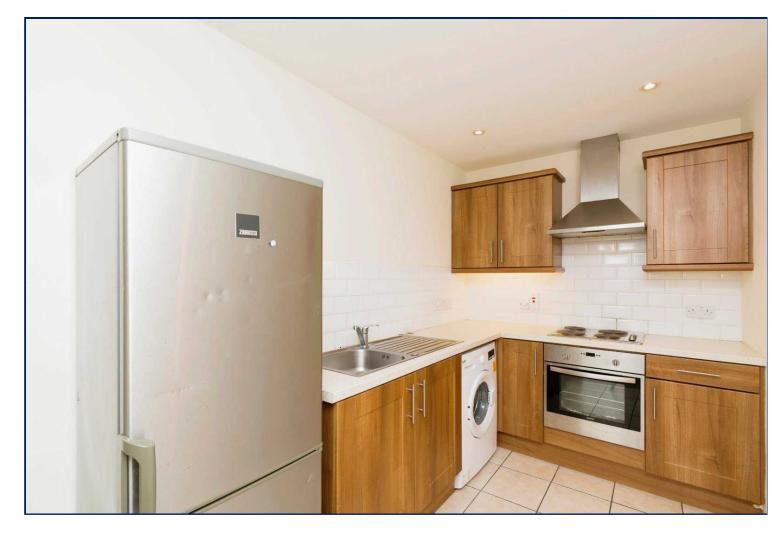

## Kitchen

10'5" x 6'6" (3.18m x 1.98m)

Single drainer stainless steel sink unit with mixer taps, excellent range of high and low level units with laminated work surfaces, built in oven and 4 ring hob, stainless steel chimney extractor fan, plumbed for washing machine, ceramic tiled floor, part tiled walls, recessed spotlights.