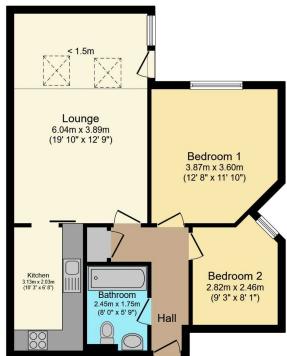

For full EPC please contact the branch.

Total floor area 54.3 m<sup>2</sup> (584 sq.ft.) app Restricted height 8.3 m<sup>2</sup> (90 sq.ft.)

This floor plan is for illustrative purposes only. It is not drawn to scale. Any measurements, floor areas (including any total floor area), openings and orientation are approximate. No details are guaranteed, they cannot be relied upon for any purpose and they do not form part of any agreement. No liability is taken for any error, omission or misstatement. A party must rely upon its own inspection(s). Powered by www.focalagent.com