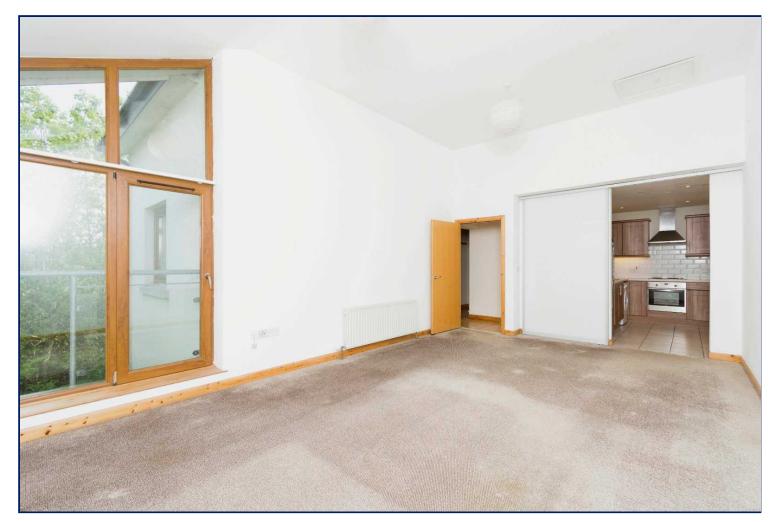

## Lounge

21'1" x 12'7" (6.43m x 3.84m)

Twin Velux windows, access to roof space, double glazed door to Juliet balcony. Sliding door to

## Kitchen

10'5" x 6'6" (3.18m x 1.98m)

Single drainer stainless steel sink unit with mixer taps, excellent range of high and low level units with laminated work surfaces, built in oven and 4 ring hob, stainless steel chimney extractor fan, plumbed for washing machine, ceramic tiled floor, part tiled walls, recessed spotlights.