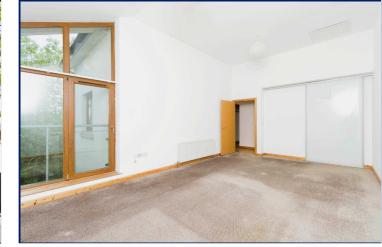

## Lounge

21'1" x 12'7" (6.43m x 3.84m)

Twin Velux windows, access to roof space, double glazed door to Juliet balcony. Sliding door to

## Bedroom 1

12'6" x 11'8" (3.8m x 3.56m)

## Bedroom 2

11'9" x 8' (3.58m x 2.44m)