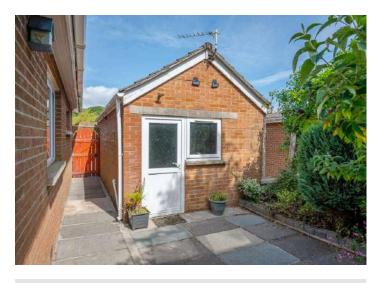

#### Outside

- Fruit bearing Trees including Cherry, Plum and Apple
- Paved Patio Areas
- Garden Shed, uPVC Soffit and Fascia Boards,
- Driveway with Ample Parking
- · Detached Garage.