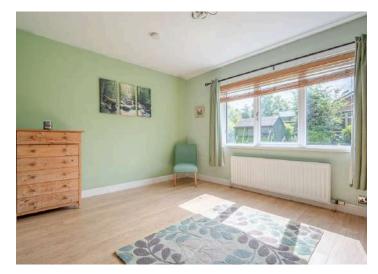

#### Ground Floor

- · Covered Entrance Porch
- · Spacious Reception Hall
- Cloakroom/WC
- Lounge 19'10" x 12'2"
- Kitchen/Dining 25'3" x 10'2"
- Sun Room 11'7" x 9'10"

- Bedroom One 16'5" x 9'8"
- Bedroom Two 13'4" x 12'10"
- Bedroom Three 14'9" x 8'8"
- Bedroom Four 11'11" x 9'8"
- Bathroom
- Hallway
- Insulated, Floored Roofspace