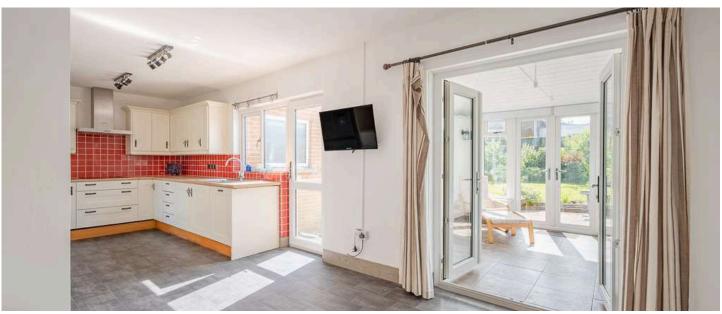

#### Ground Floor

- · Covered Entrance Porch
- · Spacious Reception Hall
- Cloakroom/WC
- Lounge 19'10" x 12'2"
- Kitchen/Dining 25'3" x 10'2"
- Sun Room 11'7" x 9'10"

- Bedroom One 16'5" x 9'8"
- Bedroom Two 13'4" x 12'10"
- Bedroom Three 14'9" x 8'8"
- Bedroom Four 11'11" x 9'8"
- Bathroom
- Hallway
- Insulated, Floored Roofspace