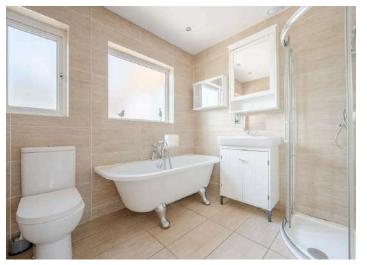

#### Ground Floor

- · Covered Entrance Porch
- · Spacious Reception Hall
- Cloakroom/WC
- Lounge 19'10" x 12'2"
- Kitchen/Dining 25'3" x 10'2"
- Sun Room 11'7" x 9'10"

- Bedroom One 16'5" x 9'8"
- Bedroom Two 13'4" x 12'10"
- Bedroom Three 14'9" x 8'8"
- Bedroom Four 11'11" x 9'8"
- Bathroom
- Hallway
- Insulated, Floored Roofspace