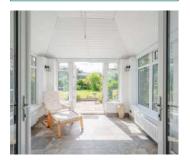

## **KEY FEATURES**

- Beautifully Maintained Extended Detached Family Bungalow
- Mature Generous Site with Ample Parking and Detached Garage
- · Four Good Sized Bedrooms
- · Generous Lounge with Wood Burning Stove
- · Spacious Kitchen with Dining or Living Space
- Rear Sun Room Opening to Patio and Gardens
- · Separate Cloakroom/WC
- Gas Fired Central Heating
- · uPVC Double Glazing
- · uPVC Soffit, Fascia Boards and Rainwater Goods
- Mature Well Stocked and Tended Front and Rear Gardens with Delightful Patio Areas
- Within the Catchment Area to a Range of Local Schooling
- Ultrafast Broadband Available

#### Ground Floor

- · Covered Entrance Porch
- · Spacious Reception Hall
- Cloakroom/WC
- Lounge 19'10" x 12'2"
- Kitchen/Dining 25'3" x 10'2"
- Sun Room 11'7" x 9'10"

- Bedroom One 16'5" x 9'8"
- Bedroom Two 13'4" x 12'10"
- Bedroom Three 14'9" x 8'8"
- Bedroom Four 11'11" x 9'8"
- Bathroom
- Hallway
- Insulated, Floored Roofspace