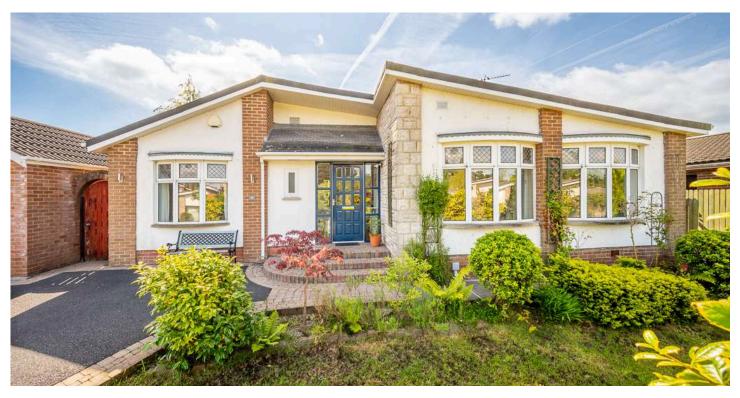

# 17 CAROLSTEEN PARK

Helen's Bay, BT19 1JU

Offers around £385,000

# DETACHED BUNGALOW | 4 ⊨ | 1 ≒ | 2 ⊟

Located within the heart of Helen's Bay, Carolsteen is an ever popular residential address. This location is within walking distance of Helen's Bay beach, Helen's Bay's picturesque golf club and railway halt at the square. Helen's Bay lies along the County Down coast

## **KEY FEATURES**

- Beautifully Maintained Extended Detached Family Bungalow
- Mature Generous Site with Ample Parking and Detached Garage
- · Four Good Sized Bedrooms
- · Generous Lounge with Wood Burning Stove
- · Spacious Kitchen with Dining or Living Space
- Rear Sun Room Opening to Patio and Gardens
- · Separate Cloakroom/WC
- Gas Fired Central Heating
- · uPVC Double Glazing
- · uPVC Soffit, Fascia Boards and Rainwater Goods
- Mature Well Stocked and Tended Front and Rear Gardens with Delightful Patio Areas
- Within the Catchment Area to a Range of Local Schooling
- Ultrafast Broadband Available

#### Outside

- Fruit bearing Trees including Cherry, Plum and Apple
- Paved Patio Areas
- Garden Shed, uPVC Soffit and Fascia Boards,
- Driveway with Ample Parking
- · Detached Garage.