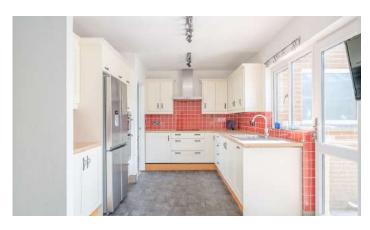

## **KEY FEATURES**

- Beautifully Maintained Extended Detached Family Bungalow
- Mature Generous Site with Ample Parking and Detached Garage
- · Four Good Sized Bedrooms
- · Generous Lounge with Wood Burning Stove
- · Spacious Kitchen with Dining or Living Space
- Rear Sun Room Opening to Patio and Gardens
- · Separate Cloakroom/WC
- Gas Fired Central Heating
- · uPVC Double Glazing
- · uPVC Soffit, Fascia Boards and Rainwater Goods
- Mature Well Stocked and Tended Front and Rear Gardens with Delightful Patio Areas
- Within the Catchment Area to a Range of Local Schooling
- Ultrafast Broadband Available

#### Ground Floor

- · Covered Entrance Porch
- · Spacious Reception Hall
- Cloakroom/WC
- Lounge 19'10" x 12'2"
- Kitchen/Dining 25'3" x 10'2"
- Sun Room 11'7" x 9'10"

- Bedroom One 16'5" x 9'8"
- Bedroom Two 13'4" x 12'10"
- Bedroom Three 14'9" x 8'8"
- Bedroom Four 11'11" x 9'8"
- Bathroom
- Hallway
- Insulated, Floored Roofspace