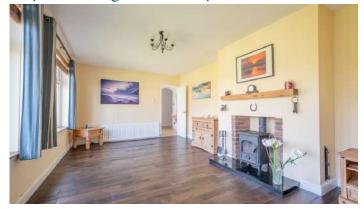

## **KEY FEATURES**

- Beautifully Maintained Extended Detached Family Bungalow
- Mature Generous Site with Ample Parking and Detached Garage
- · Four Good Sized Bedrooms
- · Generous Lounge with Wood Burning Stove
- · Spacious Kitchen with Dining or Living Space
- Rear Sun Room Opening to Patio and Gardens
- · Separate Cloakroom/WC
- Gas Fired Central Heating
- · uPVC Double Glazing
- · uPVC Soffit, Fascia Boards and Rainwater Goods
- Mature Well Stocked and Tended Front and Rear Gardens with Delightful Patio Areas
- Within the Catchment Area to a Range of Local Schooling
- Ultrafast Broadband Available

#### Ground Floor

- · Covered Entrance Porch
- · Spacious Reception Hall
- Cloakroom/WC
- Lounge 19'10" x 12'2"
- Kitchen/Dining 25'3" x 10'2"
- Sun Room 11'7" x 9'10"

- Bedroom One 16'5" x 9'8"
- Bedroom Two 13'4" x 12'10"
- Bedroom Three 14'9" x 8'8"
- Bedroom Four 11'11" x 9'8"
- Bathroom
- Hallway
- Insulated, Floored Roofspace