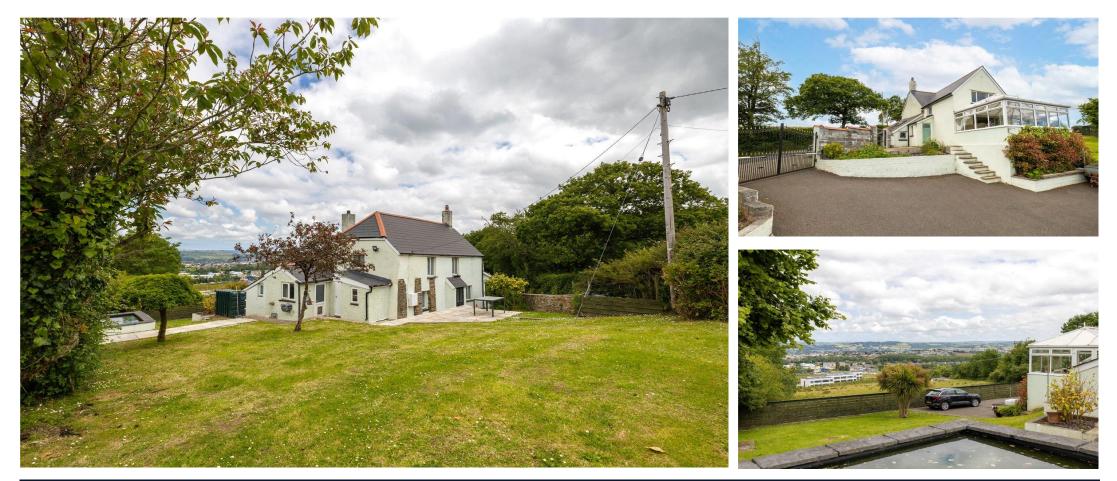

## A SPECTACULAR DETACHED PROPERTY ENJOYING WONDERFUL VIEWS

#### Overview

Located just a stone's throw from local amenities and Barnstaple Town, this spectacular 4 Bedroom detached property enjoys phenomenal countryside views, has gated parking for several vehicles, large lawned gardens and a Single Garage.

For your parking needs, the property has a Single Garage with power and light connected and gated driveway parking, providing security and privacy.

In conclusion, this is a fantastic property with lots of outside space, parking and accommodation enjoying countryside views whilst being located in a prominent position. Call to arrange your viewing.