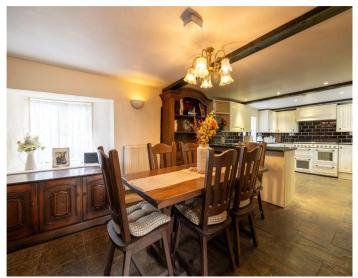

Additionally on the Ground Floor is an Office space and a large, open-plan Kitchen / Diner which is situated within the original thick cottage walls and has a feature wood burner, a Breakfast Bar and doors leading to the Utility, Cloakroom and pantry space.