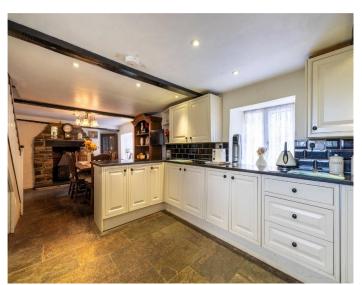

Additionally on the Ground Floor is an Office space and a large, open-plan Kitchen / Diner which is situated within the original thick cottage walls and has a feature wood burner, a Breakfast Bar and doors leading to the Utility, Cloakroom and pantry space.