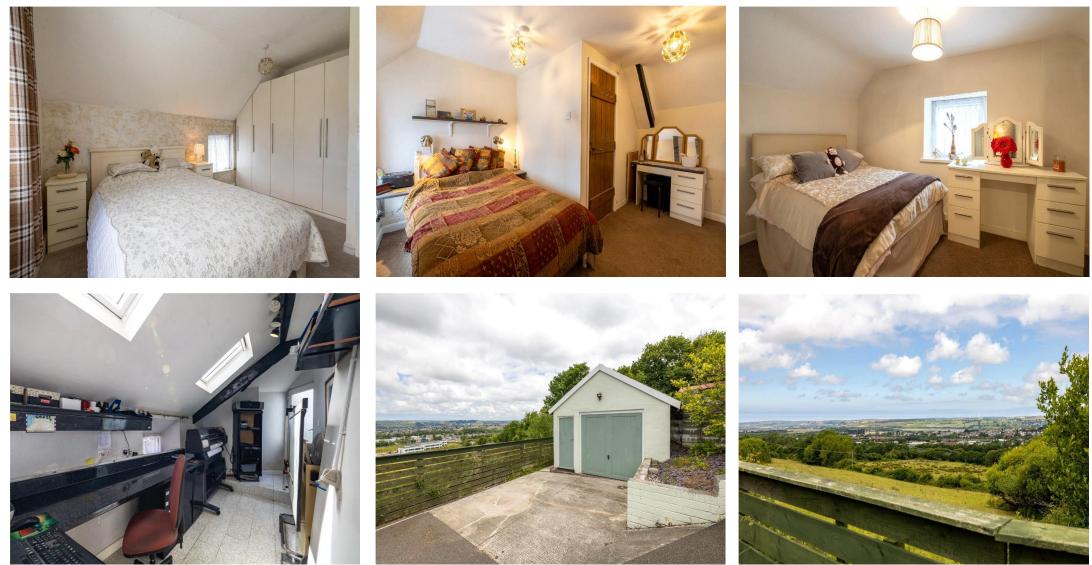

#### Overview

Located just a stone's throw from local amenities and Barnstaple Town, this spectacular 4 Bedroom detached property enjoys phenomenal countryside views, has gated parking for several vehicles, large lawned gardens and a Single Garage.

Internally the property offers a large but cosy Lounge with a feature wood burner. There are bi-folding doors from the Lounge into the large Conservatory which is one of the many highlights of the property. The conservatory offers fantastic views that can be enjoyed all year round. Whether you want a peaceful spot to sip your morning coffee or a space for entertaining guests, this Conservatory ticks all the boxes.

Additionally on the Ground Floor is an Office space and a large, open-plan Kitchen / Diner which is situated within the original thick cottage walls and has a feature wood burner, a Breakfast Bar and doors leading to the Utility, Cloakroom and pantry space.

To the First Floor are 4 good sized Bedrooms, 3 doubles and a single. The Main Bedroom has its own En-suite facility whilst the other Bedrooms benefit from a Family Bathroom with 3-piece suite.

Outside, the property showcases large lawned gardens, a pond and a vegetable patch, ripe for any green fingered garden lovers. The garden is fully secure with fenced and hedge boundaries. There are multiple secluded patio areas to enjoy the evening sunshine and take in the countryside or estuary views. Within the garden is a large shed with power and light connected.

For your parking needs, the property has a Single Garage with power and light connected and gated driveway parking, providing security and privacy.

In conclusion, this is a fantastic property with lots of outside space, parking and accommodation enjoying countryside views whilst being located in a prominent position. Call to arrange your viewing.