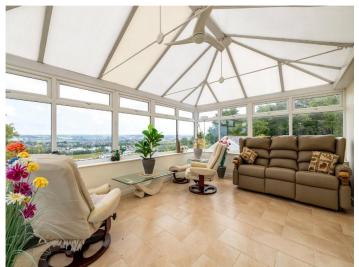

Internally the property offers a large but cosy Lounge with a feature wood burner. There are bi-folding doors from the Lounge into the large Conservatory which is one of the many highlights of the property. The conservatory offers fantastic views that can be enjoyed all year round. Whether you want a peaceful spot to sip your morning coffee or a space for entertaining guests, this Conservatory ticks all the boxes.