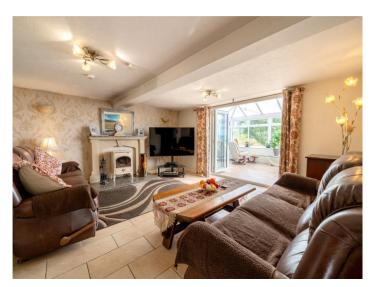

Internally the property offers a large but cosy Lounge with a feature wood burner. There are bi-folding doors from the Lounge into the large Conservatory which is one of the many highlights of the property. The conservatory offers fantastic views that can be enjoyed all year round. Whether you want a peaceful spot to sip your morning coffee or a space for entertaining guests, this Conservatory ticks all the boxes.