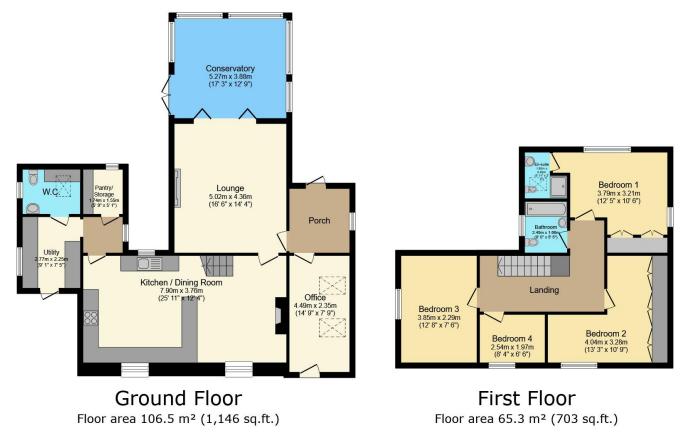

# **Changing Lifestyles**

TOTAL: 171.8 m<sup>2</sup> (1,849 sq.ft.)

This floor plan is for illustrative purposes only. It is not drawn to scale. Any measurements, floor areas (including any total floor area), openings and orientations are approximate. No details are guaranteed, they cannot be relied upon for any purpose and do not form any part of any agreement. No liability is taken for any error, omission or misstatement. A party must rely upon its own inspection(s). Powered by www.Propertybox.io