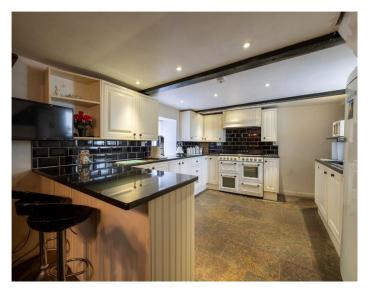

Additionally on the Ground Floor is an Office space and a large, open-plan Kitchen / Diner which is situated within the original thick cottage walls and has a feature wood burner, a Breakfast Bar and doors leading to the Utility, Cloakroom and pantry space.