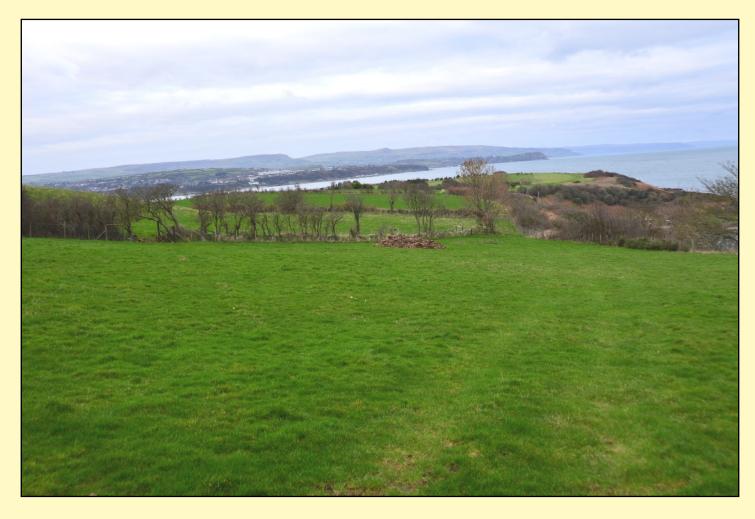

## CIRCA 16 ACRES OF AGRICULTURAL LAND IN A SCENIC LOCATION NEAR BALLYLUMFORD

A compact block of land with frontage to the Quarterlands Road and Ferris Bay Road. Fields are well fenced and watered for stock and are easily accessible, all under grass at present and in good heart. Early inspection is recommended.