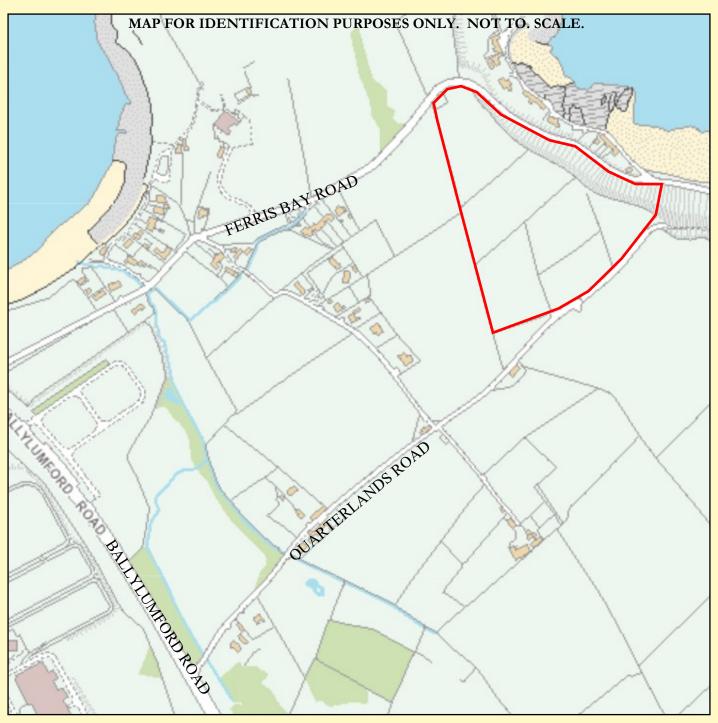

## FOR SALE

## QUARTERLANDS RD & FERRIS BAY RD ISLANDMAGEE



## CIRCA 16 ACRES OF AGRICULTURAL LAND IN A SCENIC LOCATION NEAR BALLYLUMFORD

A compact block of land with frontage to the Quarterlands Road and Ferris Bay Road. Fields are well fenced and watered for stock and are easily accessible, all under grass at present and in good heart. Early inspection is recommended.

PRICE: O.I.R.O. £170,000 VIEWING: Anytime

www.jamcclelland.com

### **LOCATION MAP**





# J. A. McClelland & Sons

Estate Agents • Auctioneers • Valuers • Rural & Land Agents Ballymena Livestock Market, Unit 1 Woodside Road, Ballymena, Co. Antrim BT42 4QJ Tel: 028 2563 3470 Email: sales@jamcclelland.com

### www.jamcclelland.com

#### AGENT'S NOTES

- J A McClelland & Sons Ltd and their clients give notice that:
- They have no authority to make or give any representations or warranties in relation to the property.
- 2. These particulars have been prepared in good faith to give an overall view of the property, they do not form any part of an offer or contract, and must not be relied upon as statements of representations of fact.
- 3. Any areas, measurements or distances are approximate. The text, photographs and plans are for guidance only and are not necessarily comprehen