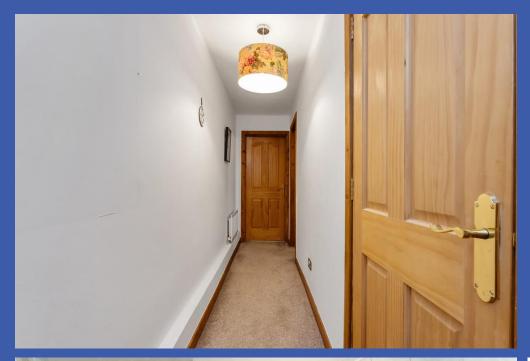

## **REAR HALLWAY**

BATHROOM Panel bath with chrome taps, low flush WC, wash hand basin with chrome taps and storage under, linen closet.

BEDROOM 15' 0" x 9' 10" (4.57m x 3m)

BEDROOM 10' 11" x 10' 8" (3.33m x 3.25m)