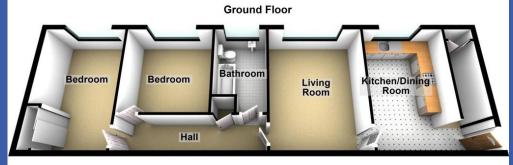

## **PROPERTY COMPRISES**

ENTRANCE HALL Pvc front door, storage area.

KITCHEN WITH DINING AREA 15' 4" x 9' 10" (4.67m x 3m) Excellent range of high and low level units, formica work surfaces, stainless steel sink unit, integrated oven and hob, chrome extractor fan, space for fridge freezer, plumbed for washing machine, partly tiled walls, tiled floor.

LIVING ROOM 14' 9" x 11' 5" (4.5m x 3.48m) Wood strip flooring.

## **REAR HALLWAY**

BATHROOM Panel bath with chrome taps, low flush WC, wash hand basin with chrome taps and storage under, linen closet.

BEDROOM 15' 0" x 9' 10" (4.57m x 3m)

BEDROOM 10' 11" x 10' 8" (3.33m x 3.25m)

**OUTSIDE** Garden in loose stone.