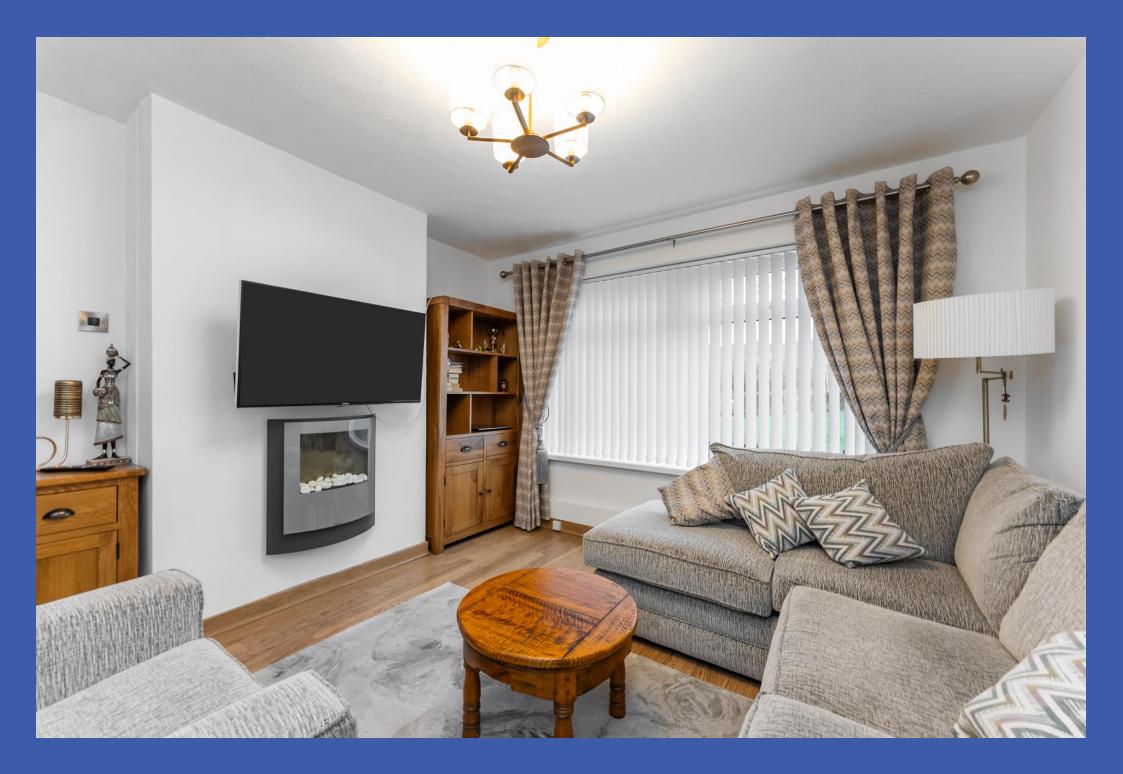

The apartment has been very well maintained by the present vendor and the accommodation briefly comprises of a modern kitchen within dining area, bright and spacious living room, two generous bedrooms and a well appointed bathroom. Externally the property benefits from a private garden laid in loose stone.

LIVING ROOM 14' 9" x 11' 5" (4.5m x 3.48m) Wood strip flooring.