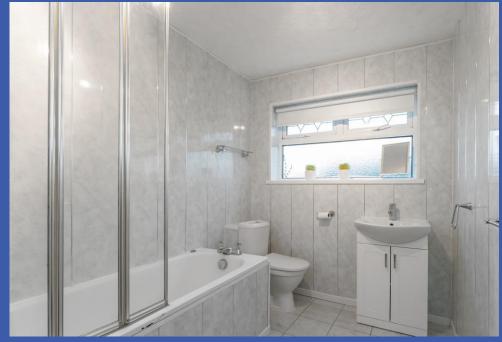

## **REAR HALLWAY**

BATHROOM Panel bath with chrome taps, low flush WC, wash hand basin with chrome taps and storage under, linen closet.

BEDROOM 15' 0" x 9' 10" (4.57m x 3m)

BEDROOM 10' 11" x 10' 8" (3.33m x 3.25m)