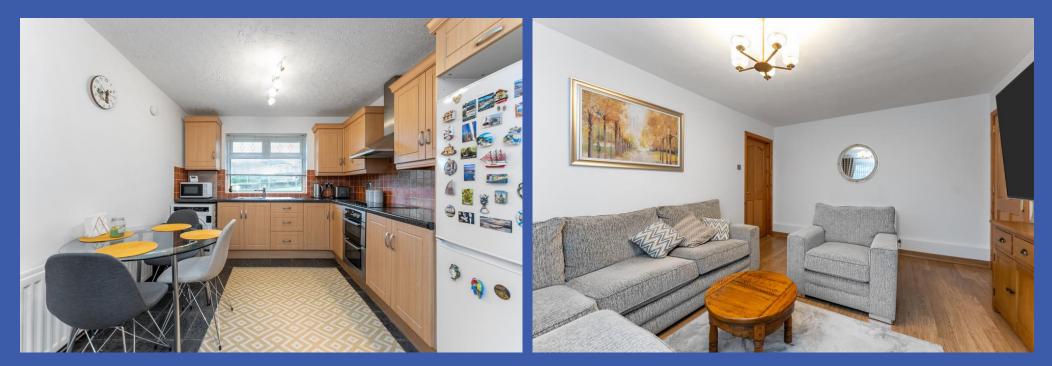

## **PROPERTY COMPRISES**

ENTRANCE HALL Pvc front door, storage area.

KITCHEN WITH DINING AREA 15' 4" x 9' 10" (4.67m x 3m) Excellent range of high and low level units, formica work surfaces, stainless steel sink unit, integrated oven and hob, chrome extractor fan, space for fridge freezer, plumbed for washing machine, partly tiled walls, tiled floor.

LIVING ROOM 14' 9" x 11' 5" (4.5m x 3.48m) Wood strip flooring.