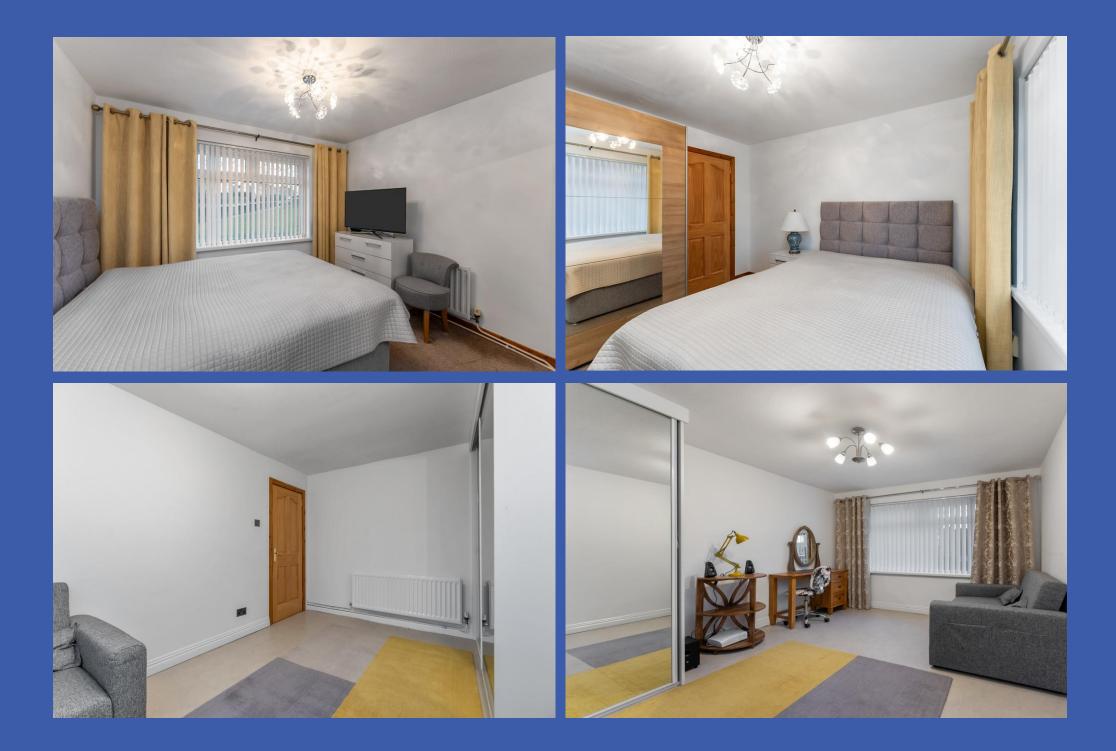

The apartment has been very well maintained by the present vendor and the accommodation briefly comprises of a modern kitchen within dining area, bright and spacious living room, two generous bedrooms and a well appointed bathroom. Externally the property benefits from a private garden laid in loose stone.

## **REAR HALLWAY**

BATHROOM Panel bath with chrome taps, low flush WC, wash hand basin with chrome taps and storage under, linen closet.

BEDROOM 15' 0" x 9' 10" (4.57m x 3m)

BEDROOM 10' 11" x 10' 8" (3.33m x 3.25m)