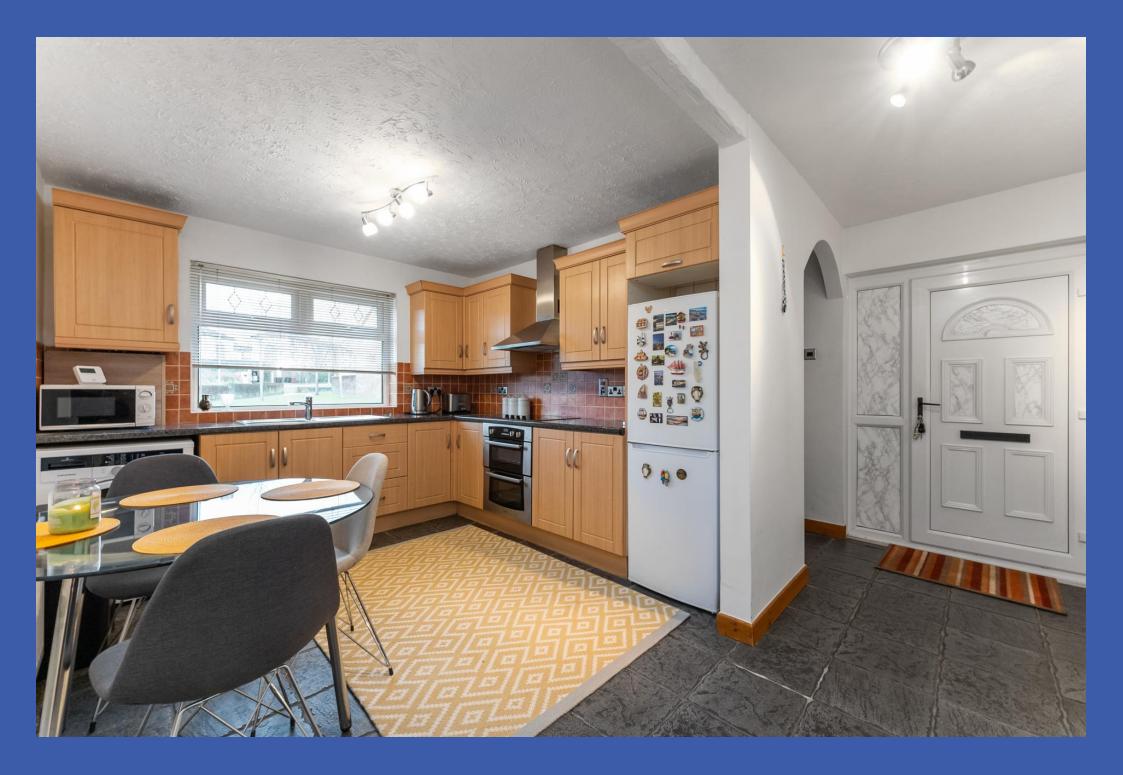

## **PROPERTY COMPRISES**

ENTRANCE HALL Pvc front door, storage area.

KITCHEN WITH DINING AREA 15' 4" x 9' 10" (4.67m x 3m) Excellent range of high and low level units, formica work surfaces, stainless steel sink unit, integrated oven and hob, chrome extractor fan, space for fridge freezer, plumbed for washing machine, partly tiled walls, tiled floor.