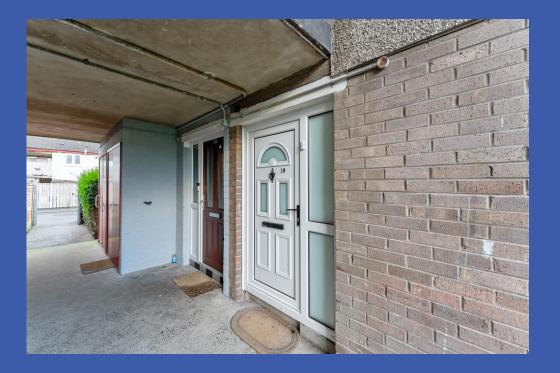

## **PROPERTY COMPRISES**

ENTRANCE HALL Pvc front door, storage area.

KITCHEN WITH DINING AREA 15' 4" x 9' 10" (4.67m x 3m) Excellent range of high and low level units, formica work surfaces, stainless steel sink unit, integrated oven and hob, chrome extractor fan, space for fridge freezer, plumbed for washing machine, partly tiled walls, tiled floor.