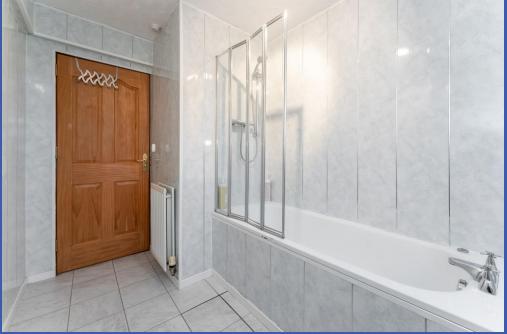

## **REAR HALLWAY**

BATHROOM Panel bath with chrome taps, low flush WC, wash hand basin with chrome taps and storage under, linen closet.

BEDROOM 15' 0" x 9' 10" (4.57m x 3m)

BEDROOM 10' 11" x 10' 8" (3.33m x 3.25m)