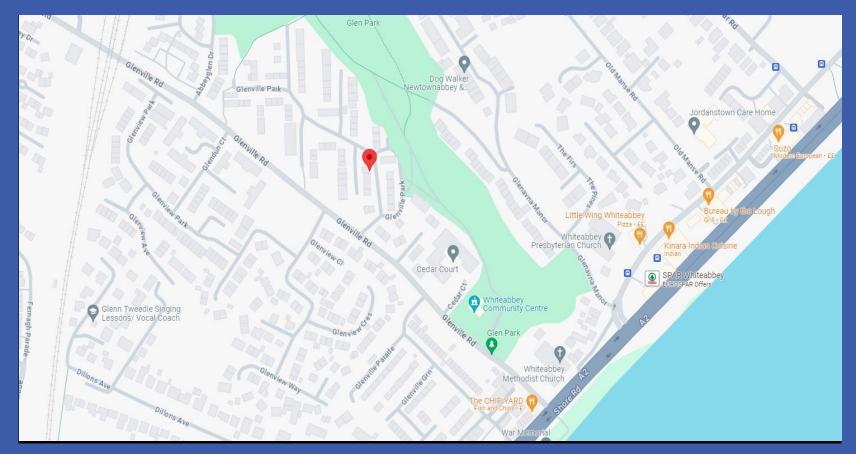

Well presented ground floor apartment located off the Glenville Road, within walking distance of Whiteabbey village. Many shops and amenities are close at hand and Belfast city centre is easily accessible by bus, car or rail.

## Directions:

From Shore Road turn on to Glenville Road and Glenville Park is on the right hand side

Fetherstons Estate Agents for themselves and for the Vendors or Lessors of the property whose agents they are give notice that; i) these particulars are given without responsibility of Fetherstons or the Vendors or Lessors as a general outline only, for the guidance of prospective purchasers or tenants, and do not constitute the whole or any part of an offer or contract; ii) Fetherstons cannot guarantee the accuracy of any description, dimensions, references to condition, necessary permissions for the use and occupation and other details contained herein and any prospective purchasers or tenants should not rely on them as statements of representation of fact but must satisfy themselves by inspection or otherwise as to the accuracy of each of them; iii) no employee of F etherstons has authority to make or give any representation or warranty or enter into any contract whatsoever in relation to the property, iv) VAT may be payable on the purchase price and/ or rent, all figures are quoted exclusive of VAT, intending purchasers or tenants must satisfy themselves as to the applicable VAT position, if necessary by taking the appropriate professional advice; v) Fetherstons will not be liable in negligence or other wise, for any loss arising from the use of these particulars; w) Appliances not tested or verified.