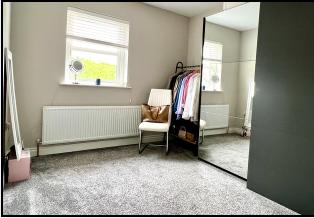

### En-suite

8' 0" x 3' 3" (2.44m x 0.99m) White suite comprising large walk-in shower, wash hand basin, w.c., partially tiled walls, tiled floor

Bedroom 2 13' 3" x 9' 0" (4.04m x 2.74m)