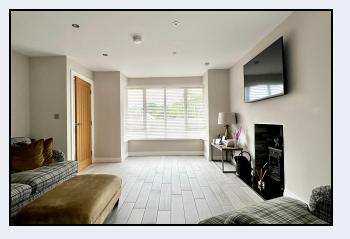

#### Lounge

17' 8" x 13' 9" (5.38m x 4.19m) Hole in the wall fireplace with multi-fuel stove, wood effect tiles on floor