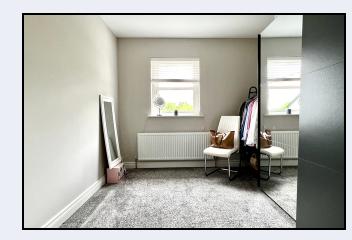

### En-suite

8' 0" x 3' 3" (2.44m x 0.99m) White suite comprising large walk-in shower, wash hand basin, w.c., partially tiled walls, tiled floor

Bedroom 2 13' 3" x 9' 0" (4.04m x 2.74m)