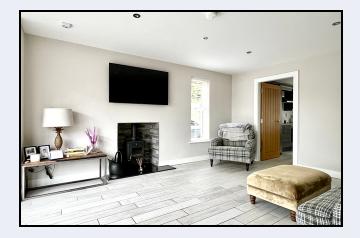

#### Lounge

17' 8" x 13' 9" (5.38m x 4.19m) Hole in the wall fireplace with multi-fuel stove, wood effect tiles on floor