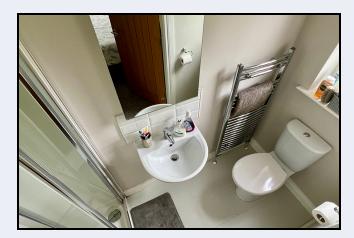

W.c 8' 2" x 3' 4" (2.49m x 1.02m) W.c & wash hand basin, wood effect tiled floor

#### Bathroom

7' 2" x 7' 1" (2.18m x 2.16m) White suite comprising shower bath with electric shower, wash hand basin, w.c., partially tiled walls, tiled floor

**Outside** Front garden laid in lawn Private rear garden with patio area and lawn