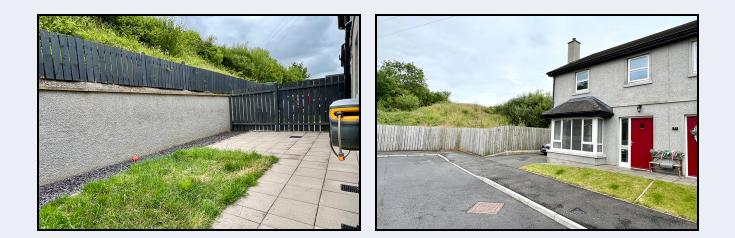

#### Bathroom

7' 2" x 7' 1" (2.18m x 2.16m) White suite comprising shower bath with electric shower, wash hand basin, w.c., partially tiled walls, tiled floor

**Outside** Front garden laid in lawn Private rear garden with patio area and lawn