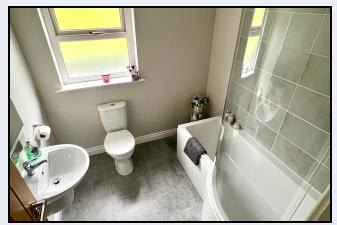

#### Bathroom

7' 2" x 7' 1" (2.18m x 2.16m) White suite comprising shower bath with electric shower, wash hand basin, w.c., partially tiled walls, tiled floor

**Outside** Front garden laid in lawn Private rear garden with patio area and lawn