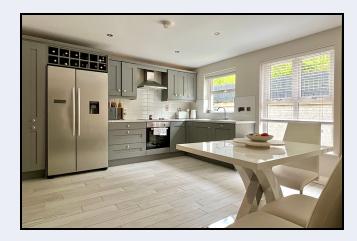

#### Kitchen

13' 9" x 12' 5" (4.19m x 3.78m) Grey coloured shaker style kitchen with high & low level units, built in oven, hob, extractor fan, American style fridge freezer, dishwasher, stainless steel sink, partially tiled walls, wood effect tiled floor, dining area