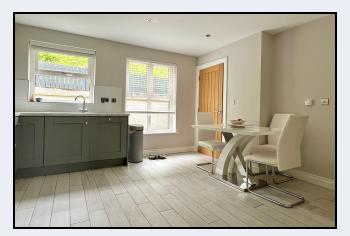

#### Kitchen

13' 9" x 12' 5" (4.19m x 3.78m) Grey coloured shaker style kitchen with high & low level units, built in oven, hob, extractor fan, American style fridge freezer, dishwasher, stainless steel sink, partially tiled walls, wood effect tiled floor, dining area

#### **Rear Hall/Utility Room**

6' 0" x 4' 4" (1.83m x 1.32m) Work surface, plumbed for washing machine, wood effect tiled floor, PVC double glazed back door

**1st floor landing** Hotpress

**Bedroom 1** 10' 7" x 10' 3" (3.23m x 3.12m)