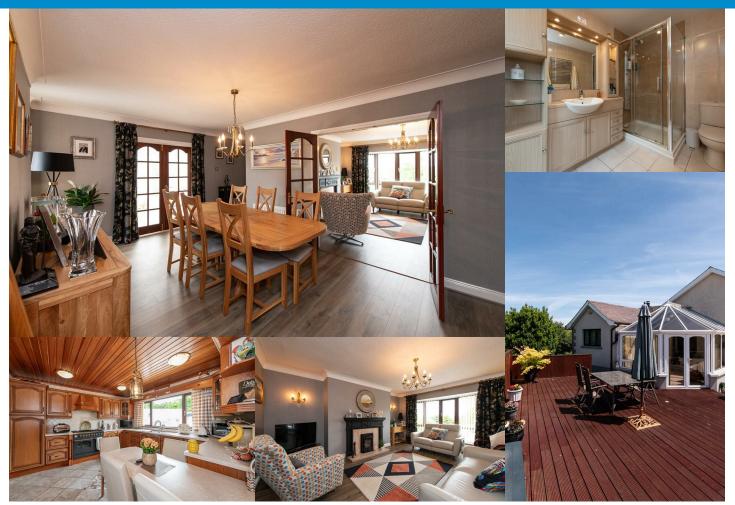

The property features a home office, ideal for those working remotely, along with two reception rooms that offer versatile spaces for relaxation and entertainment. With four bedrooms, there is plenty of room for a growing family or guests, and a dedicated games room adds a fun element to the home. The separate dining area is perfect for hosting dinner parties or enjoying family meals.

### Accommodation

The property comprises bright spacious reception hall with cloakroom storage and WC, lounge with multi-fuel stove, kitchen with gas top stove and integrated dishwasher, utility room with access to the rear of the property, home office, dining room leading to conservatory with access to outside patio area. From the hall you can access the family room, four spacious bedrooms, two benefiting from ensuite's with power showers, the master bedroom benefits from an ensuite with bath and fitted dressing room, family bathroom with whirlpool bath and large linen closet.