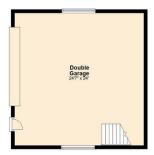

#### Outside

In addition to the interior features, this property also includes a double garage with games room, snooker table to be included in the sale, two outbuildings with electric, Greenhouse and spacious outside space, perfect for outdoor activities or simply enjoying the fresh air. The combination of indoor comfort and outdoor beauty makes this house a truly special find. On approach you will be greeted with double electric gates and spacious driveway. The paddock is located to the right of the property and benefits from its own entrance. The paddock can also be accessed from the basement of the double garage.