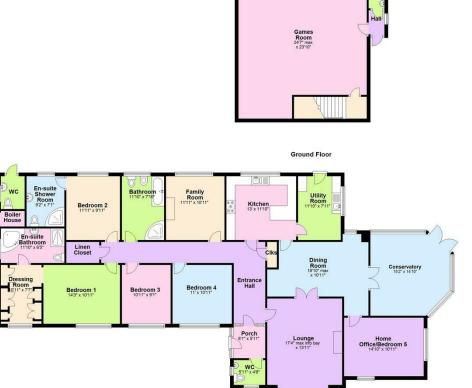

### Accommodation

The property comprises bright spacious reception hall with cloakroom storage and WC, lounge with multi-fuel stove, kitchen with gas top stove and integrated dishwasher, utility room with access to the rear of the property, home office, dining room leading to conservatory with access to outside patio area. From the hall you can access the family room, four spacious bedrooms, two benefiting from ensuite's with power showers, the master bedroom benefits from an ensuite with bath and fitted dressing room, family bathroom with whirlpool bath and large linen closet.

#### Outside

In addition to the interior features, this property also includes a double garage with games room, snooker table to be included in the sale, two outbuildings with electric, Greenhouse and spacious outside space, perfect for outdoor activities or simply enjoying the fresh air. The combination of indoor comfort and outdoor beauty makes this house a truly special find. On approach you will be greeted with double electric gates and spacious driveway. The paddock is located to the right of the property and benefits from its own entrance. The paddock can also be accessed from the basement of the double garage.