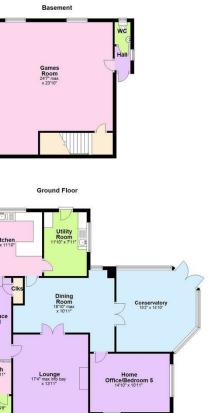

### Accommodation

The property comprises bright spacious reception hall with cloakroom storage and WC, lounge with multi-fuel stove, kitchen with gas top stove and integrated dishwasher, utility room with access to the rear of the property, home office, dining room leading to conservatory with access to outside patio area. From the hall you can access the family room, four spacious bedrooms, two benefiting from ensuite's with power showers, the master bedroom benefits from an ensuite with bath and fitted dressing room, family bathroom with whirlpool bath and large linen closet.

#### Outside

In addition to the interior features, this property also includes a double garage with games room, snooker table to be included in the sale, two outbuildings with electric, Greenhouse and spacious outside space, perfect for outdoor activities or simply enjoying the fresh air. The combination of indoor comfort and outdoor beauty makes this house a truly special find. On approach you will be greeted with double electric gates and spacious driveway. The paddock is located to the right of the property and benefits from its own entrance. The paddock can also be accessed from the basement of the double garage.