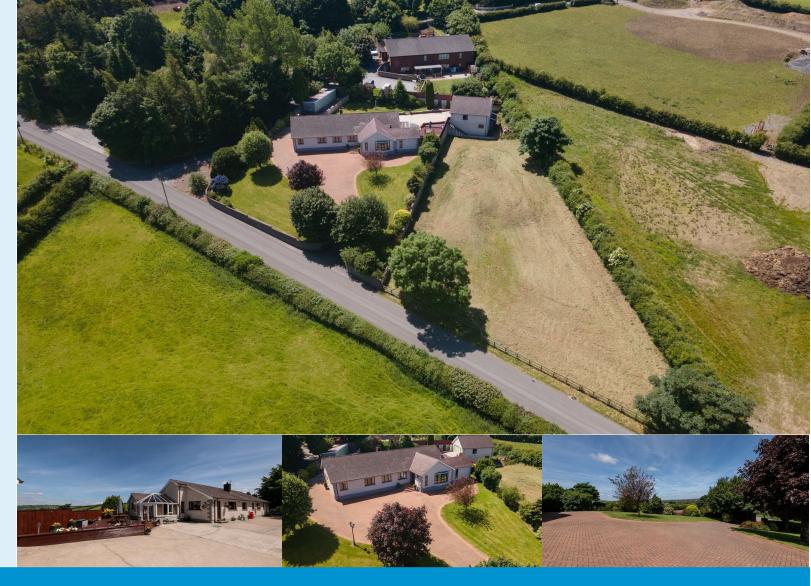

# **24 Edenavaddy Road** Ballynahinch BT24 8JH

## 24 Edenavaddy Road Ballynahinch, BT24 8JH

Nestled on the picturesque Edenavaddy Road in Ballynahinch, this stunning detached house offers beautifully presented living space throughout. Spanning over an impressive approx. 2,443 sq. ft, providing ample room for comfortable living.

#### Outside

In addition to the interior features, this property also includes a double garage with games room, snooker table to be included in the sale, two outbuildings with electric, Greenhouse and spacious outside space, perfect for outdoor activities or simply enjoying the fresh air. The combination of indoor comfort and outdoor beauty makes this house a truly special find. On approach you will be greeted with double electric gates and spacious driveway. The paddock is located to the right of the property and benefits from its own entrance. The paddock can also be accessed from the basement of the double garage.