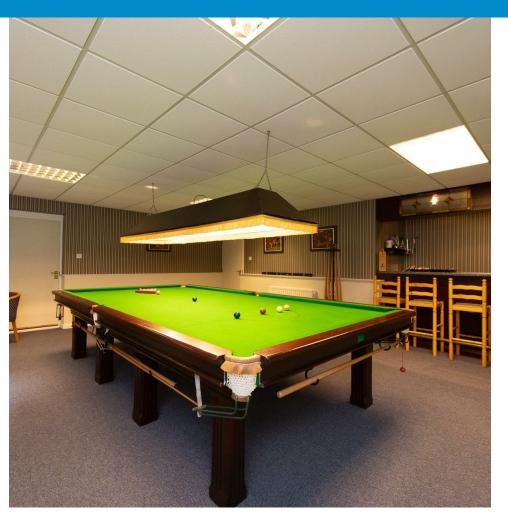

#### Outside

In addition to the interior features, this property also includes a double garage with games room, snooker table to be included in the sale, two outbuildings with electric, Greenhouse and spacious outside space, perfect for outdoor activities or simply enjoying the fresh air. The combination of indoor comfort and outdoor beauty makes this house a truly special find. On approach you will be greeted with double electric gates and spacious driveway. The paddock is located to the right of the property and benefits from its own entrance. The paddock can also be accessed from the basement of the double garage.