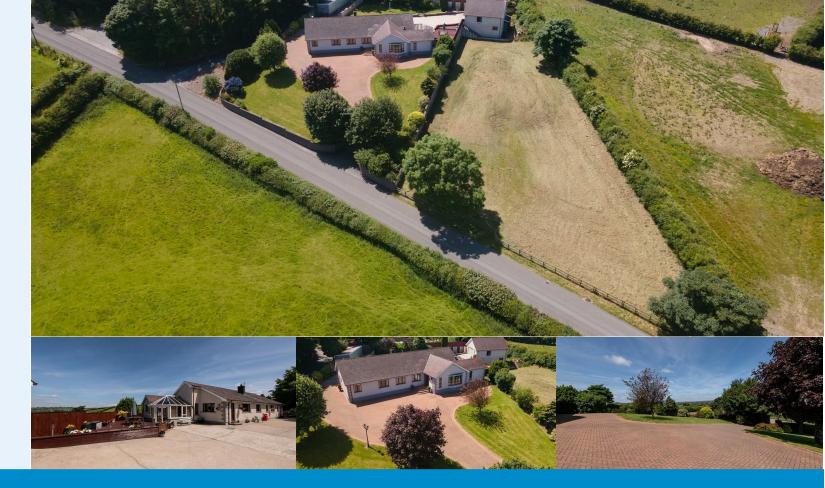

# **24 Edenavaddy Road**Ballynahinch BT24 8JH

## 24 Edenavaddy Road

Ballynahinch, BT24 8JH

Nestled on the picturesque Edenavaddy Road in Ballynahinch, this stunning detached house offers beautifully presented living space throughout. Spanning over an impressive approx. 2,443 sq. ft, providing ample room for comfortable living.

#### Outside

In addition to the interior features, this property also includes a double garage with games room, snooker table to be included in the sale, two outbuildings with electric, Greenhouse and spacious outside space, perfect for outdoor activities or simply enjoying the fresh air. The combination of indoor comfort and outdoor beauty makes this house a truly special find. On approach you will be greeted with double electric gates and spacious driveway. The paddock is located to the right of the property and benefits from its own entrance. The paddock can also be accessed from the basement of the double garage.