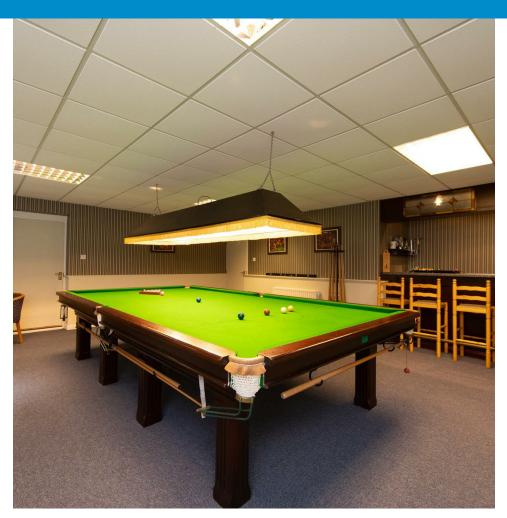

- Luxurious Detached Bungalow with Paddock
- Elevated Site with undisturbed Views
- Beautifully Presented Throughout
- Four Bedrooms, Two with Ensuite
- Two Reception
- Separate Dining Room
- Conservatory
- Home Office
- Games Room with Bar
- Double Garage

#### Outside

In addition to the interior features, this property also includes a double garage with games room, snooker table to be included in the sale, two outbuildings with electric, Greenhouse and spacious outside space, perfect for outdoor activities or simply enjoying the fresh air. The combination of indoor comfort and outdoor beauty makes this house a truly special find. On approach you will be greeted with double electric gates and spacious driveway. The paddock is located to the right of the property and benefits from its own entrance. The paddock can also be accessed from the basement of the double garage.