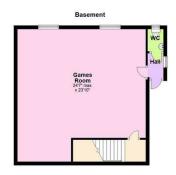

#### Outside

In addition to the interior features, this property also includes a double garage with games room, snooker table to be included in the sale, two outbuildings with electric, Greenhouse and spacious outside space, perfect for outdoor activities or simply enjoying the fresh air. The combination of indoor comfort and outdoor beauty makes this house a truly special find. On approach you will be greeted with double electric gates and spacious driveway. The paddock is located to the right of the property and benefits from its own entrance. The paddock can also be accessed from the basement of the double garage.