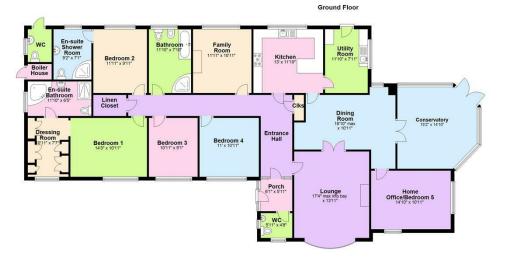

#### Accommodation

The property comprises bright spacious reception hall with cloakroom storage and WC, lounge with multi-fuel stove, kitchen with gas top stove and integrated dishwasher, utility room with access to the rear of the property, home office, dining room leading to conservatory with access to outside patio area. From the hall you can access the family room, four spacious bedrooms, two benefiting from ensuite's with power showers, the master bedroom benefits from an ensuite with bath and fitted dressing room, family bathroom with whirlpool bath and large linen closet.