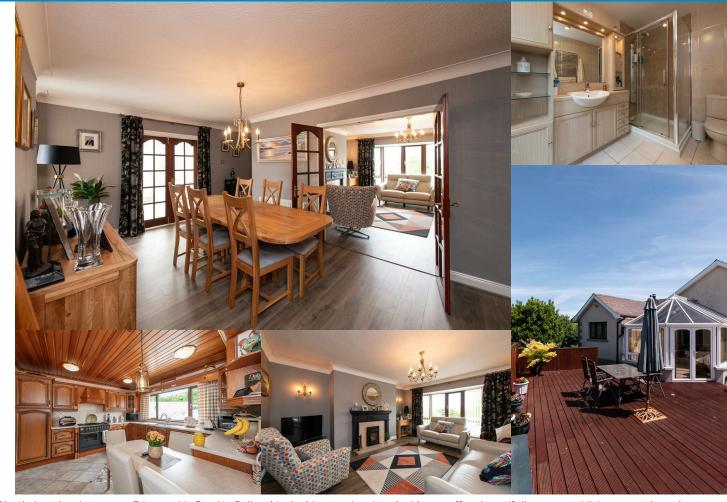

The property features a home office, ideal for those working remotely, along with two reception rooms that offer versatile spaces for relaxation and entertainment. With four bedrooms, there is plenty of room for a growing family or guests, and a dedicated games room adds a fun element to the home. The separate dining area is perfect for hosting dinner parties or enjoying family meals.

#### Accommodation

The property comprises bright spacious reception hall with cloakroom storage and WC, lounge with multi-fuel stove, kitchen with gas top stove and integrated dishwasher, utility room with access to the rear of the property, home office, dining room leading to conservatory with access to outside patio area. From the hall you can access the family room, four spacious bedrooms, two benefiting from ensuite's with power showers, the master bedroom benefits from an ensuite with bath and fitted dressing room, family bathroom with whirlpool bath and large linen closet.